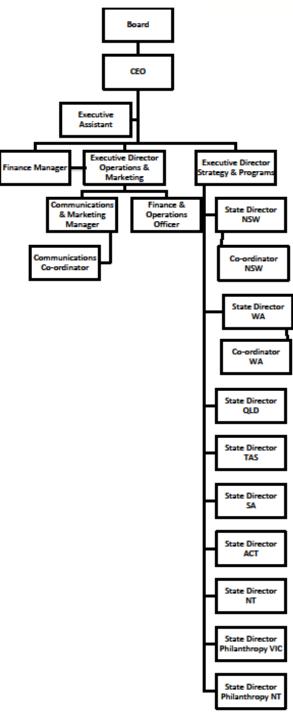

### Senator Singh asked the following question at the hearing on 18 November 2013:

**Senator SINGH:** Do you have a copy of the current staff structure and the numbers of full-time equivalent? **Ms Menzies:** Sure. I can tell you that the full-time equivalent number is 23 currently, and I will provide an organisational chart

### The answer to the honourable senator's question is as follows:

Creative Partnerships Australia's organisational chart as at 6 December 2013 is attached.

## Creative Partnerships Australia Organisational Chart as at 6 December 2013

ereative partnerships australia