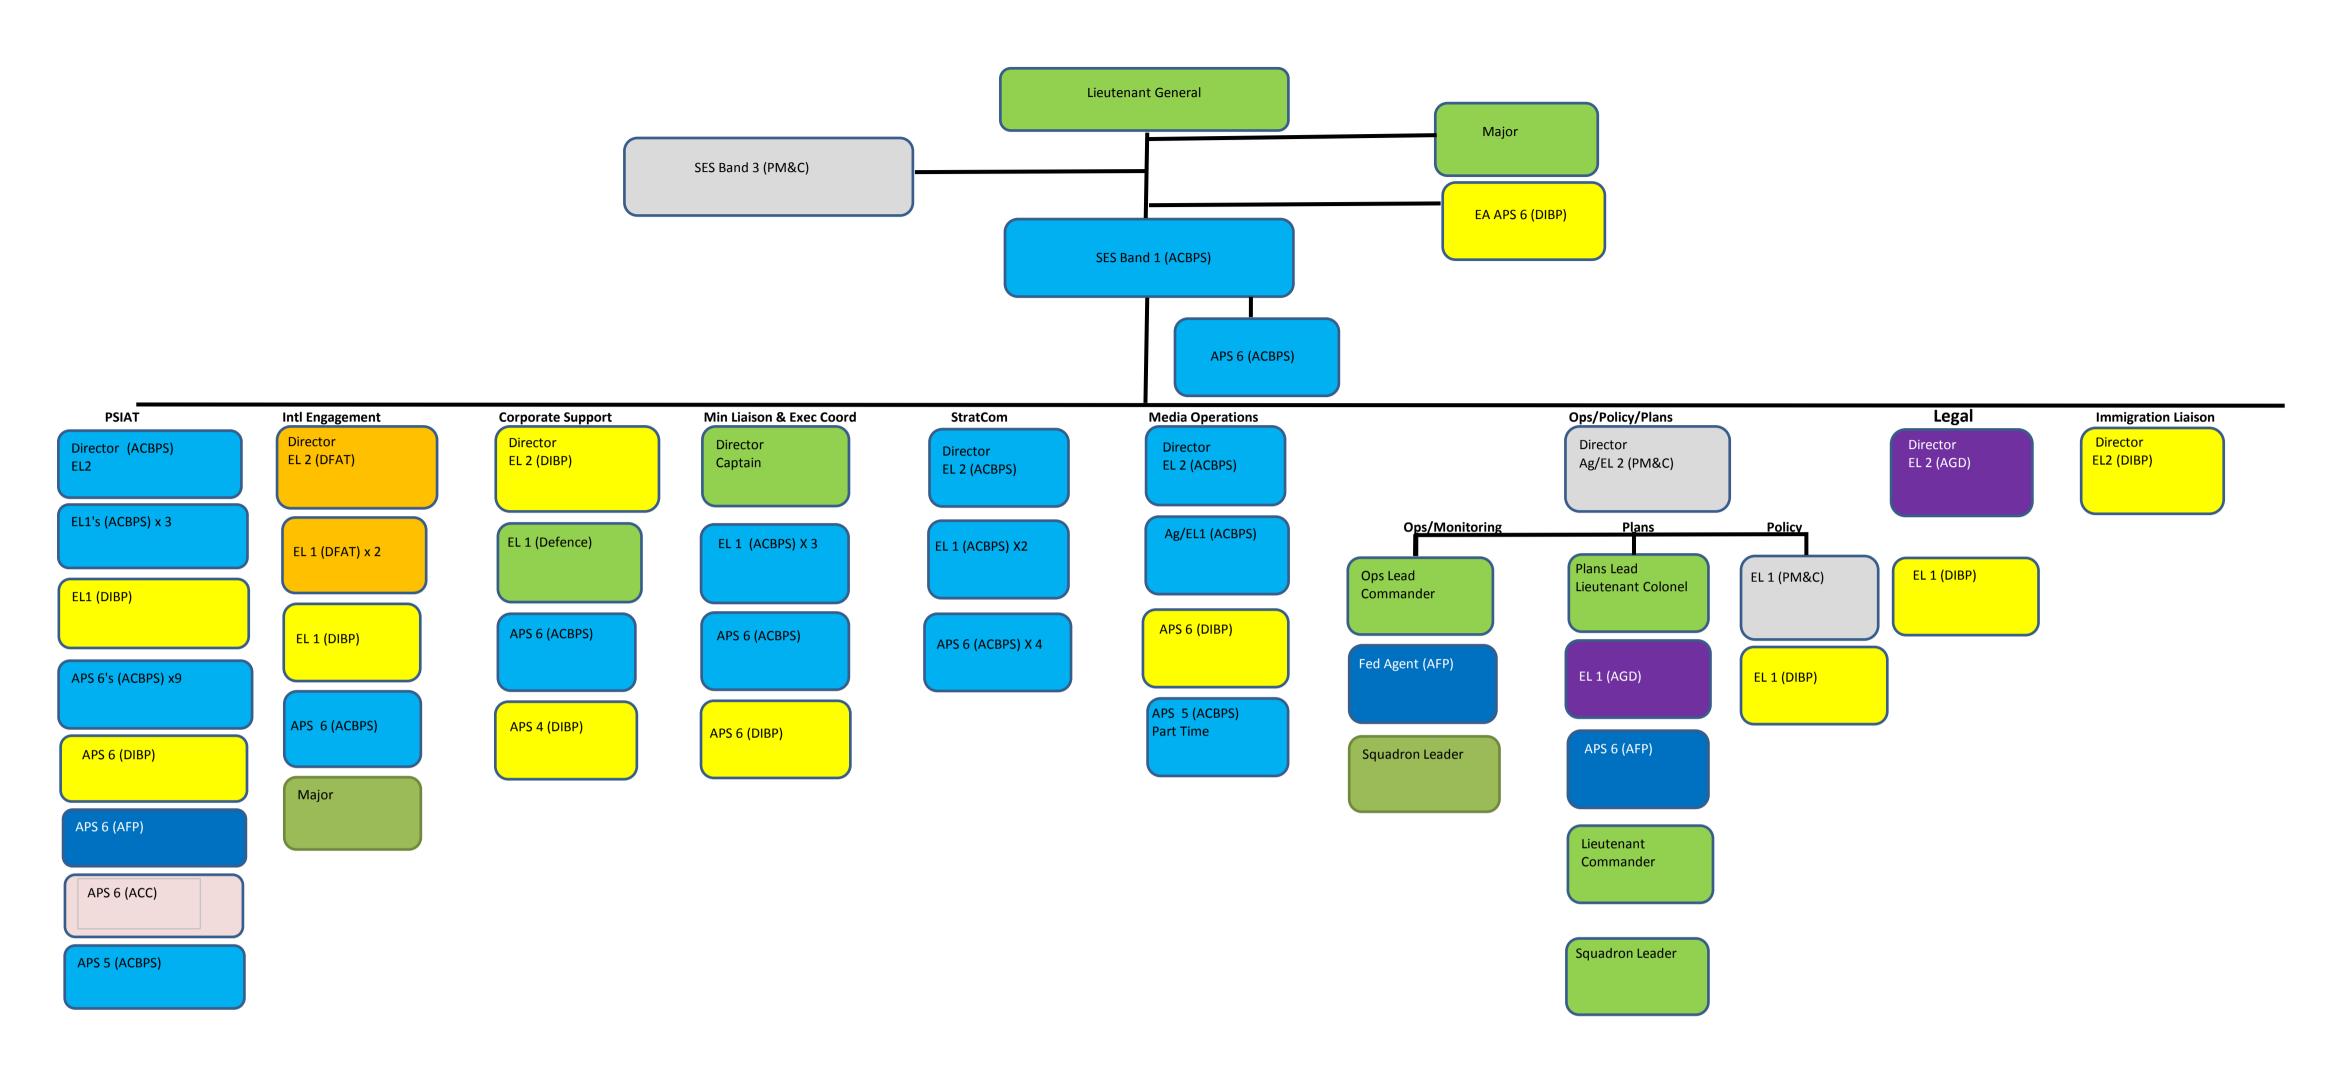

## (AE14/310) PROGRAMME - Operation Sovereign Borders

Senator Conroy (Written) asked:

Please provide an up-to-date detailed organisational chart for Operation Sovereign Borders and the Joint Agency Taskforce?

Answer:

A copy of the Joint Agency Task Force headquarters organisational chart is attached.

Prime Minister's Special Envoy for Operation Sovereign Borders

Special Adviser to Special Envoy for OSB

Ambassador for People Smuggling Issues SES Band 2 (DFAT)