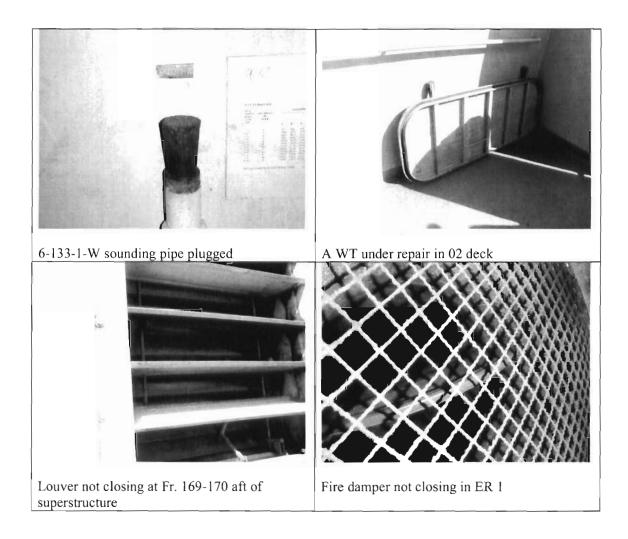

#### **Response:**

(a) Following the imposition of the operational pause, there were two Defence Materiel Organisation (DMO)-led surveys conducted on HMAS Manoora to provide a comprehensive understanding of the condition of the vessel. Navy also conducted a Material Condition Assessment (MCA). Each identified a range of defects, although this is not unusual given wear and tear on the systems and structure, and the operating environment. Obviously, given HMAS Manoora's age, additional degradation has occurred.

Naval hull surveyors engaged by DMO surveyed most accessible compartments on the ship for amalgamation into a Hull Survey Report and a Hull Maintenance Summary report. Those compartments excluded were inaccessible void spaces which are only accessible when the ship is in dock, and some minor compartments in the superstructure. The Summary report is a standard report, providing a comprehensive assessment by compartment on defects in the hull and structure.

The DMO also engaged Det Norske Veritas, an internationally recognised commercial Classification Society, to conduct a third-party survey of the ship systems and structure in October 2010.

A Navy-led MCA was also conducted in *Manoora* in November 2010. The MCA is a process-driven assessment comprising reviews and inspections of key ship systems, with deficiencies passed to the ship as they were identified. Actions requiring immediate attention were rectified by ships staff with formal requests for external assistance where ships staff could not rectify the defect. There is no formal report from the MCA.

- (b) Copies of the HMAS *Manoora's* Hull Maintenance Summary (2 December 2010) and the Det Norske Veritas Survey Report (25 October 2010) are attached.
- (c) A hull survey report does not determine the seaworthiness of the ship. Rather it reports material defects in the hull and structure, such that these defects can be appropriately repaired.