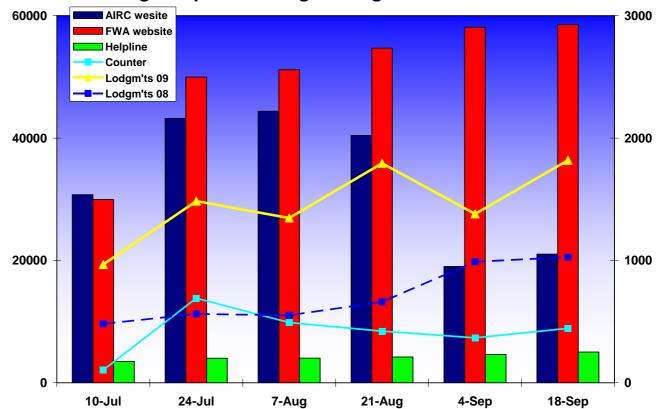

# Summary: fortnightly statistics for website, helpline and counter visits—including comparative lodgment figures

### Website and helpline—fortnightly statistics