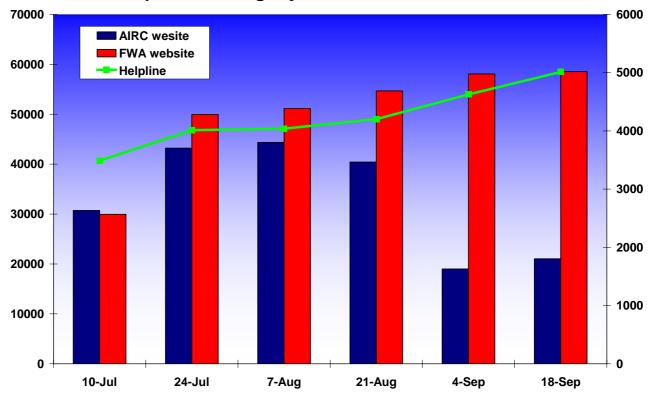

# Summary: fortnightly statistics for website, helpline and counter visits—including comparative lodgment figures

### Website and helpline—fortnightly statistics