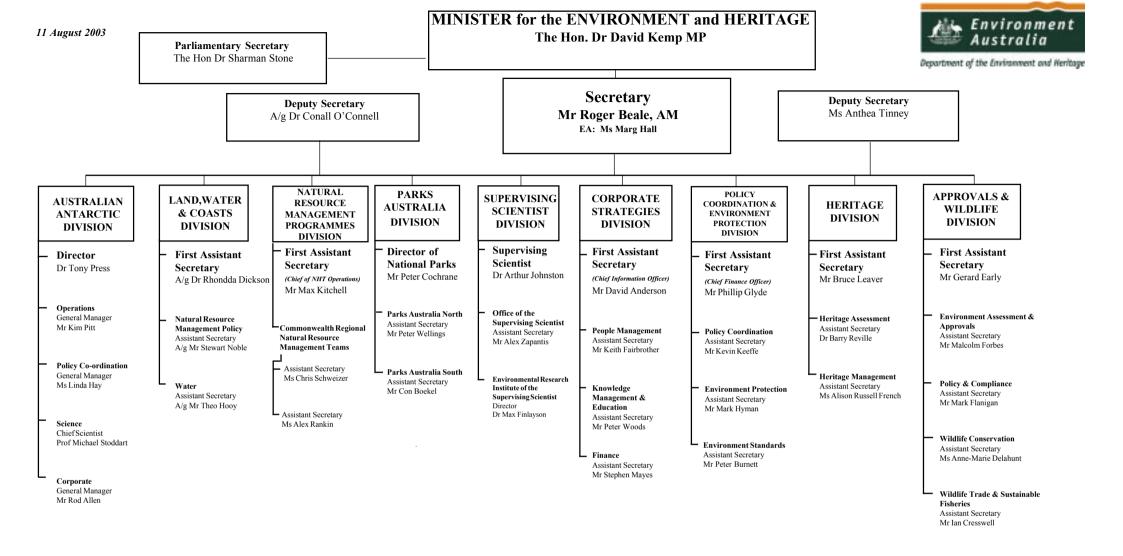

## PORTFOLIO STATUTORY AUTHORITIES

| Australian Heritage |   |
|---------------------|---|
| Commission          | 1 |
| Executive Director  | ( |
| Mr Bruce Leaver     | 1 |
| GPO Box 787         | ( |
| Canberra ACT 2601   |   |

 Great Barrier Reef
 Office of the

 Marine Park Authority
 Renewable Energy

 Chairperson
 Regulator

 The Hon Virginia Chadwick
 Mr David Rossiter

 GPO Box 1379
 PO Box 621

 Townsville QLD 4810
 Canberra ACT 2601

rgy Director of National Parks er Mr Peter Cochrane PO Box 787 601 Canberra ACT 2601

Sydney Harbour Federation Trust Executive Director Mr Geoff Bailey PO Box 607 Mosman NSW 2088 EXECUTIVE AGENCIES

Australian Greenhouse Office Chief Executive Mr Howard Bamsey GPO Box 621

Canberra ACT 2601

National Oceans Office Director A/g Mr Mark Tucker GPO Box 2139 Hobart TAS 7001 Bureau of Meteorology Director A/g Dr Bill Downey GPO Box 1289K Melbourne VIC 3001

John Gorton Building, Parkes GPO Box 787, Canberra ACT 2601 Switchboard: (02) 6274 1111, Central Facsimile: (02) 6274 1666