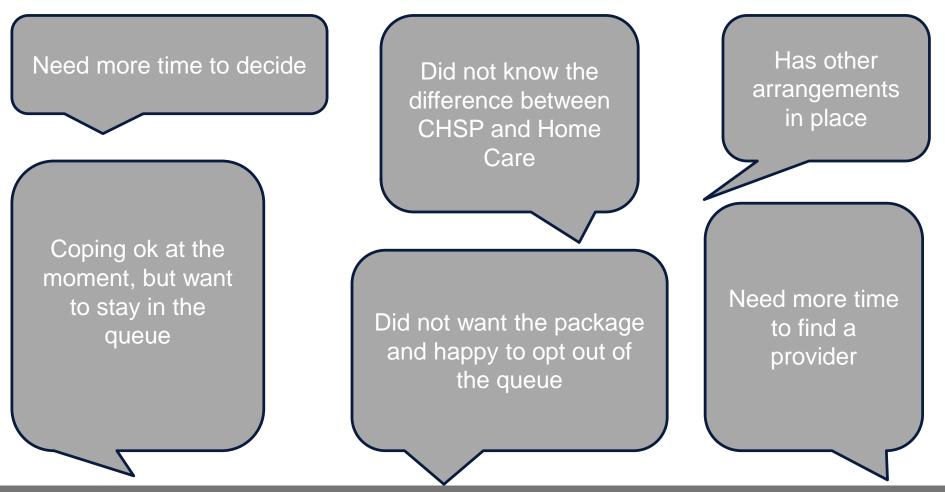

#### **Emerging themes**

- Distribution of packages
  - Over 25,000 packages have been released.
- Release schedule
  - Flexibility in adjusting the release schedule
- Referrals
  - Assignment of packages commenced in March
  - Consumers have 56 days + 28 day extension, if requested.