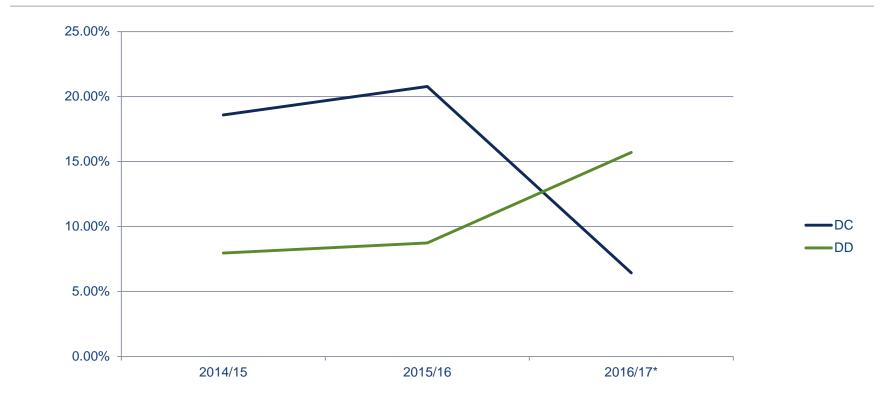

#### Claiming Patterns up to December

Activities of Daily Living Domain

**Complex Health Care Domain** 

#### Trend of Q11-Q12 for Newly Admitted residents