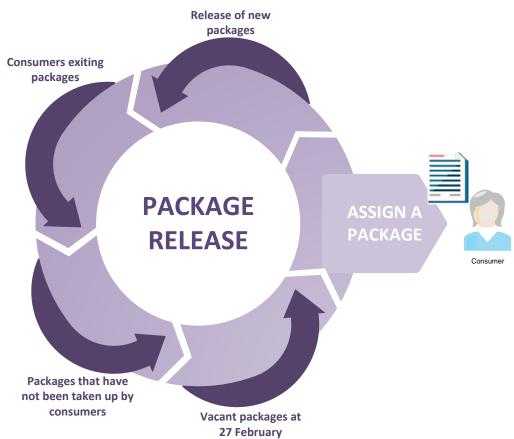

#### **Emerging themes**

- Distribution of packages
  - Over 25,000 packages have been released.
- Release schedule
  - Flexibility in adjusting the release schedule
- Referrals
  - Assignment of packages commenced in March
  - Consumers have 56 days + 28 day extension, if requested.