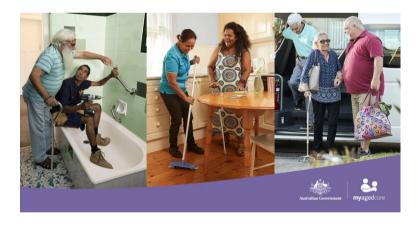

#### **Aboriginal and Torres Strait Islander**

The image below replaces the image in the Mainstream and Culturally Linguistically Diverse Facebook ad mock.