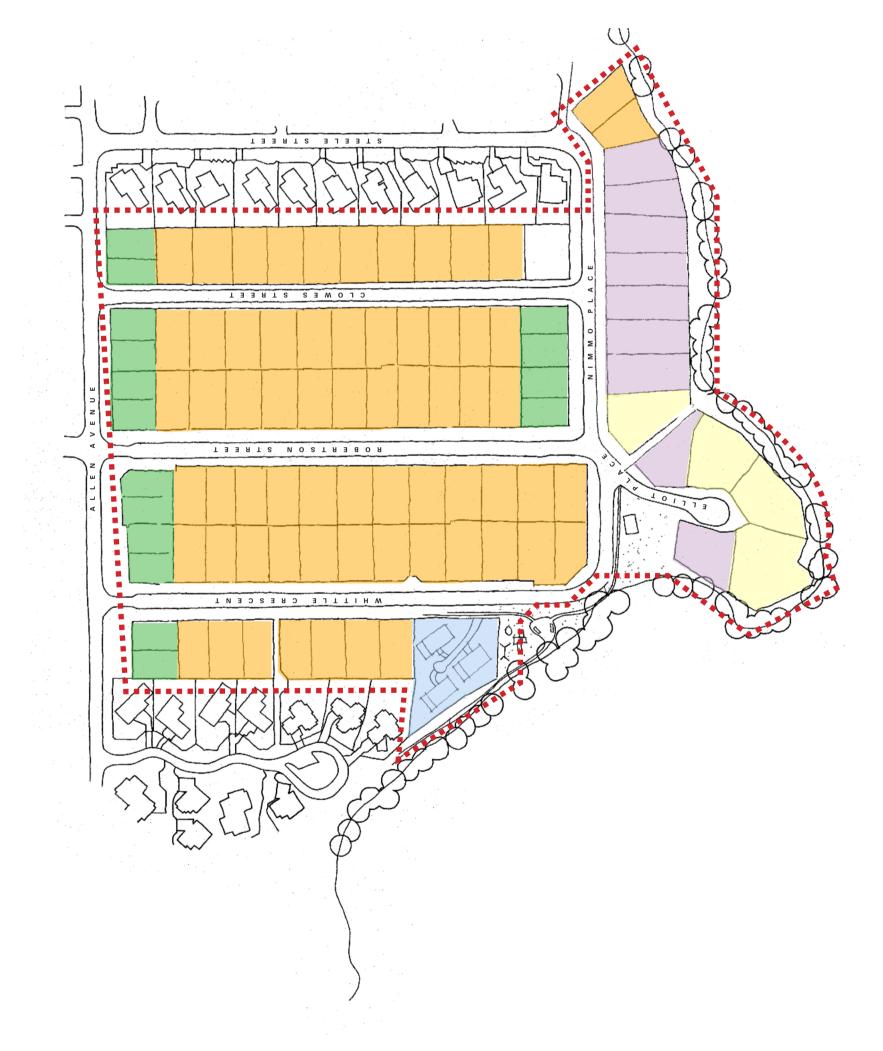

## Re: Larrakeyah Public Works Committee Submission

We refer to the PWC submission for the above-mentioned property. We note that there was inadequate labelling of streets on the plan provided. We have attached a new copy of the plan clearly labelling all streets.

In addition, we note that two streets have been incorrectly referred to in the submission. Elliot Place has been incorrectly referred to as Elliot Point Road on pages 8 and 16 of the report. Whittle Crescent has been incorrectly referred to as Whittle Street on pages 8, 12, 14 and 15 of the report.

## Larrakeyah