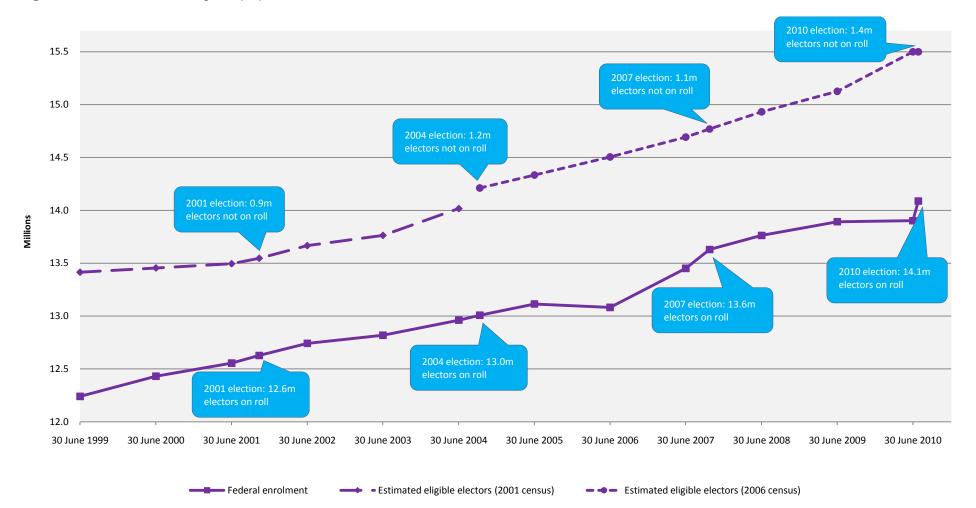

## SUPPLEMENTARY SUBMISSION 87.1

Figure 3.3 – Number of enrolments (new enrolments and re-enrolments) and timing of electoral events, 1999-2010

Figure 3.4 – Enrolment applications for close of rolls period for the 2004, 2007 and 2010 federal elections