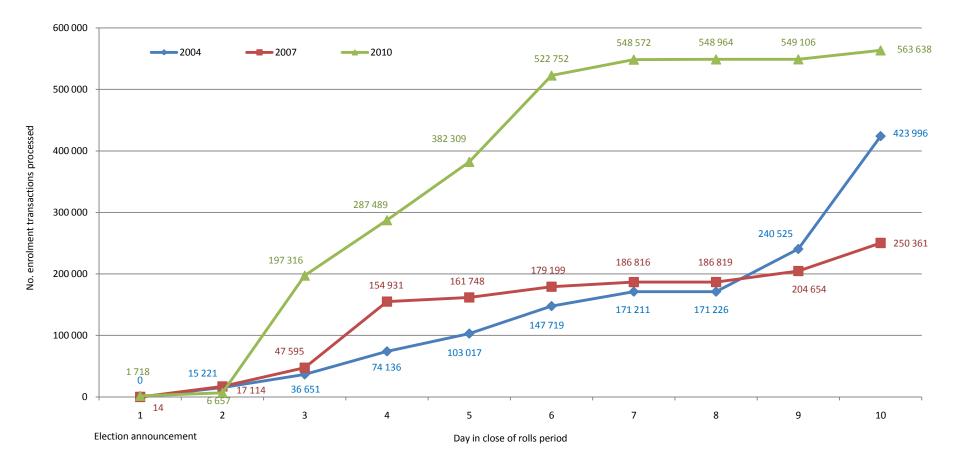

## SUPPLEMENTARY SUBMISSION 87.1

Figure 3.3 – Number of enrolments (new enrolments and re-enrolments) and timing of electoral events, 1999-2010

Figure 3.4 – Enrolment applications for close of rolls period for the 2004, 2007 and 2010 federal elections

## Figure 3.4 – cont'd

| CoR period     | Day 1     | Day 2     | Day 3     | Day 4     | Day 5     | Day 6     | Day 7     | Day 8     | Day 9     | Day 10    | Total   |
|----------------|-----------|-----------|-----------|-----------|-----------|-----------|-----------|-----------|-----------|-----------|---------|
|                |           |           |           |           |           |           |           |           |           |           |         |
|                | -         | 15 221    | 21 430    | 37 485    | 28 881    | 44 702    | 23 492    | 15        | 69 299    | 183 471   | 423 996 |
| 29 Aug - 07    | Sun       | Mon       | Tue       | Wed       | Thu       | Fri       | Sat       | Sun       | Mon       | Tue       |         |
| Sep 2004       | 29-Aug-04 | 30-Aug-04 | 31-Aug-04 | 01-Sep-04 | 02-Sep-04 | 03-Sep-04 | 04-Sep-04 | 05-Sep-04 | 06-Sep-04 | 07-Sep-04 |         |
|                |           |           |           |           |           |           |           |           |           |           |         |
|                | 14        | 17 100    | 30 481    | 107 336   | 6 817     | 17 451    | 7 617     | 3         | 17 835    | 45 707    | 250 361 |
| 14-23 Oct      | Sun       | Mon       | Tue       | Wed       | Thu       | Fri       | Sat       | Sun       | Mon       | Tue       |         |
| 2007           | 14-Oct-07 | 15-Oct-07 | 16-Oct-07 | 17-Oct-07 | 18-Oct-07 | 19-Oct-07 | 20-Oct-07 | 21-Oct-07 | 22-Oct-07 | 23-Oct-07 |         |
|                |           |           |           |           |           |           |           |           |           |           |         |
|                | 1 718     | 4 939     | 190 659   | 90 173    | 94 820    | 140 443   | 25 820    | 392       | 142       | 14 532    | 563 638 |
| 17-26 Jul 2010 | Sat       | Sun       | Mon       | Tue       | Wed       | Thu       | Fri       | Sat       | Sun       | Mon       |         |
| *              | 17-Jul-10 | 18-Jul-10 | 19-Jul-10 | 20-Jul-10 | 21-Jul-10 | 22-Jul-10 | 23-Jul-10 | 24-Jul-10 | 25-Jul-10 | 26-Jul-10 |         |

\* This includes the enrolments where valid enrolment was received but date was not recorded.

Note 1: 2004 and 2007 figures were obtained using the *Enrolment Date* rather than the *Enrolment Received* field.

Note 2: Green shading = announcement; blue shading = issue of writs; light red = advertised close of roll (2010 only); red = close of roll