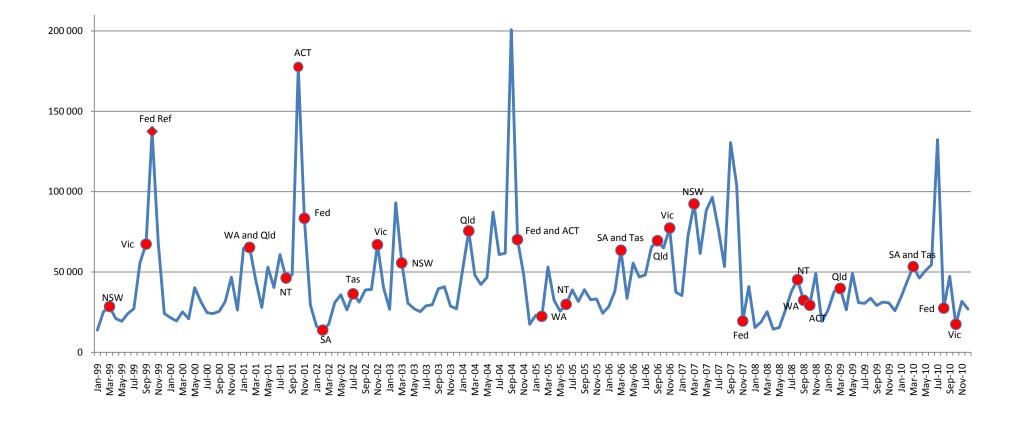

## SUPPLEMENTARY SUBMISSION 87.1

Figure 3.3 – Number of enrolments (new enrolments and re-enrolments) and timing of electoral events, 1999-2010

Figure 3.4 – Enrolment applications for close of rolls period for the 2004, 2007 and 2010 federal elections