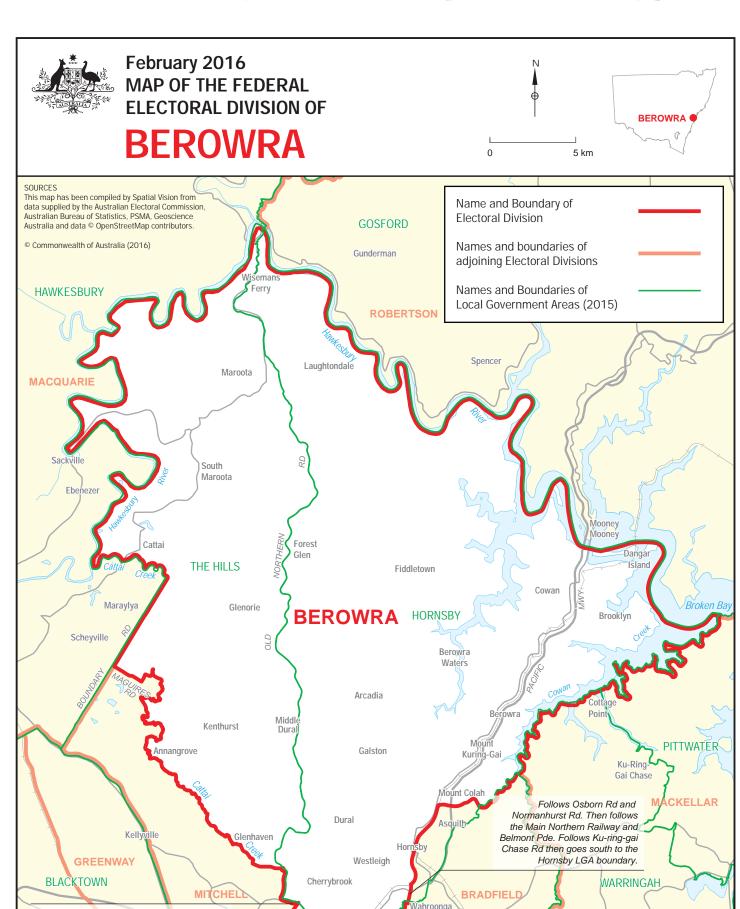

Cuts through Darling Mills State Forest to Bellbird Creek. Then follows Taylor St and Highs Rd to Castle Hill Rd. Then follows Castle Hill Rd to Old Northern Rd. Following Old Northern Rd to Gilbert Rd. Then follows Gilbert Rd to Merrick Way. Follows Merrick Way along Gawain Ct then Linksley Ave to Cattai Creek. Follows Cattai Creek to McClymonts Rd. Then follows McClymonts Rd to Maguires Rd.

Follows Devlins Creek to the M2 Mwy. Then follows the M2 Mwy to Pennant Hills Rd. Follows Pennant Hills Rd to North Rocks Rd. Following North Rocks Rd to the western boundary of Carlingford.

ARRING

KU-RING-GAI