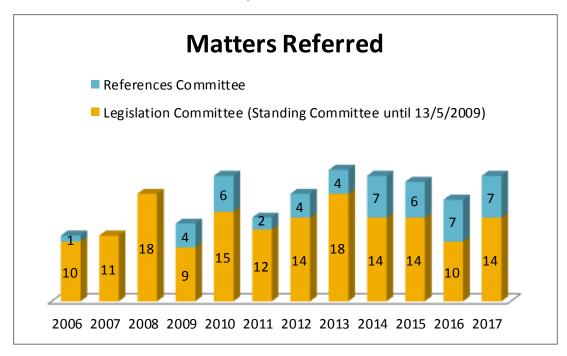

# PART THREE

Matters referred and Reports tabled annually (by Committee) 1 January 2006–31 December 2017

## **Community Affairs Legislation and References Committees**





#### **Economics Legislation and References Committees**





## Education and Employment Legislation and References Committees





#### **Environment and Communications Legislation and References Committees**





### **Finance and Public Administration Legislation and References Committees**





## Foreign Affairs, Defence and Trade Legislation and References Committees





## Legal and Constitutional Affairs Legislation and References Committees





## **Rural & Regional Affairs and Transport Legislation and References Committees**