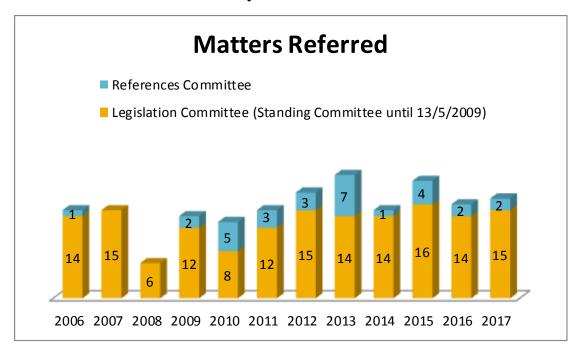

# PART THREE

Matters referred and Reports tabled annually (by Committee) 1 January 2006–31 December 2017

## **Community Affairs Legislation and References Committees**





#### **Economics Legislation and References Committees**





## Education and Employment Legislation and References Committees





#### **Environment and Communications Legislation and References Committees**





### **Finance and Public Administration Legislation and References Committees**





## Foreign Affairs, Defence and Trade Legislation and References Committees





## Legal and Constitutional Affairs Legislation and References Committees





## **Rural & Regional Affairs and Transport Legislation and References Committees**