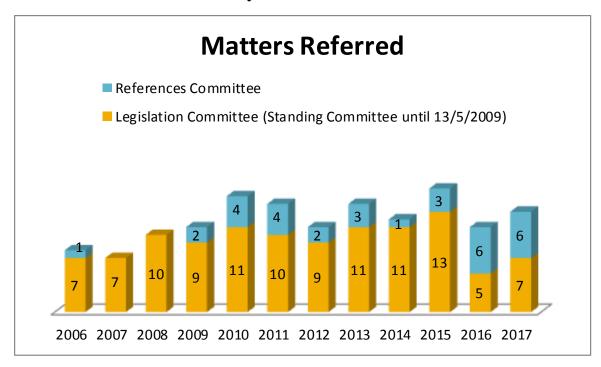

# PART THREE

Matters referred and Reports tabled annually (by Committee) 1 January 2006–31 December 2017

## **Community Affairs Legislation and References Committees**





#### **Economics Legislation and References Committees**





## Education and Employment Legislation and References Committees





#### **Environment and Communications Legislation and References Committees**





### **Finance and Public Administration Legislation and References Committees**





## Foreign Affairs, Defence and Trade Legislation and References Committees





## Legal and Constitutional Affairs Legislation and References Committees





## **Rural & Regional Affairs and Transport Legislation and References Committees**