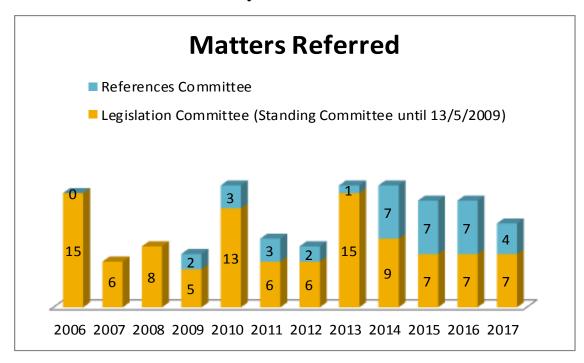

# PART THREE

Matters referred and Reports tabled annually (by Committee) 1 January 2006–31 December 2017

## **Community Affairs Legislation and References Committees**





#### **Economics Legislation and References Committees**





## Education and Employment Legislation and References Committees





#### **Environment and Communications Legislation and References Committees**





### **Finance and Public Administration Legislation and References Committees**





## Foreign Affairs, Defence and Trade Legislation and References Committees





## Legal and Constitutional Affairs Legislation and References Committees





## **Rural & Regional Affairs and Transport Legislation and References Committees**