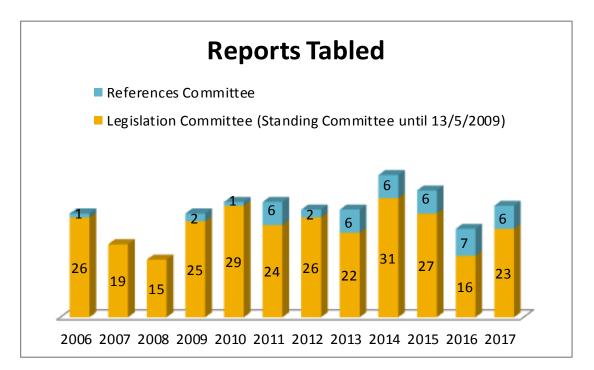

# PART THREE

Matters referred and Reports tabled annually (by Committee) 1 January 2006–31 December 2017

## **Community Affairs Legislation and References Committees**





#### **Economics Legislation and References Committees**





## Education and Employment Legislation and References Committees





#### **Environment and Communications Legislation and References Committees**





### **Finance and Public Administration Legislation and References Committees**





## Foreign Affairs, Defence and Trade Legislation and References Committees





## Legal and Constitutional Affairs Legislation and References Committees





## **Rural & Regional Affairs and Transport Legislation and References Committees**