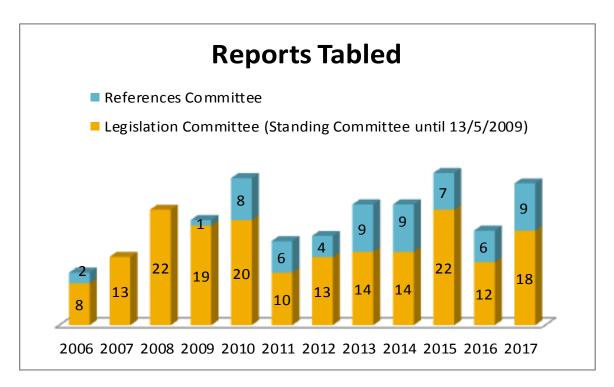

# PART THREE

Matters referred and Reports tabled annually (by Committee) 1 January 2006–31 December 2017

## **Community Affairs Legislation and References Committees**





#### **Economics Legislation and References Committees**





## Education and Employment Legislation and References Committees





#### **Environment and Communications Legislation and References Committees**





### **Finance and Public Administration Legislation and References Committees**





## Foreign Affairs, Defence and Trade Legislation and References Committees





## Legal and Constitutional Affairs Legislation and References Committees





## **Rural & Regional Affairs and Transport Legislation and References Committees**