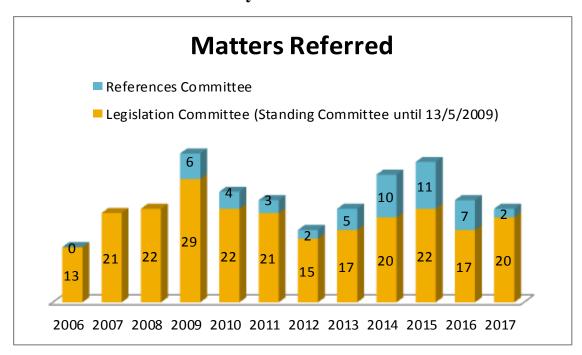

# PART THREE

Matters referred and Reports tabled annually (by Committee) 1 January 2006–31 December 2017

## **Community Affairs Legislation and References Committees**





#### **Economics Legislation and References Committees**





## Education and Employment Legislation and References Committees





#### **Environment and Communications Legislation and References Committees**





### **Finance and Public Administration Legislation and References Committees**





## Foreign Affairs, Defence and Trade Legislation and References Committees





## Legal and Constitutional Affairs Legislation and References Committees





## **Rural & Regional Affairs and Transport Legislation and References Committees**