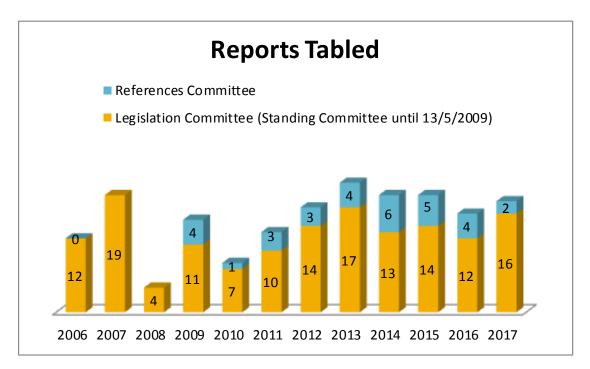

# PART THREE

Matters referred and Reports tabled annually (by Committee) 1 January 2006–31 December 2017

## **Community Affairs Legislation and References Committees**





#### **Economics Legislation and References Committees**





## Education and Employment Legislation and References Committees





#### **Environment and Communications Legislation and References Committees**





### **Finance and Public Administration Legislation and References Committees**





## Foreign Affairs, Defence and Trade Legislation and References Committees





## Legal and Constitutional Affairs Legislation and References Committees





## **Rural & Regional Affairs and Transport Legislation and References Committees**