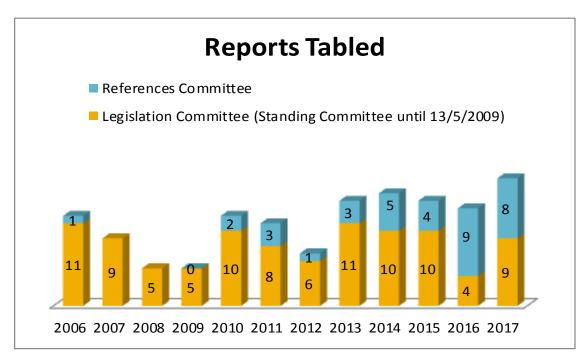

# PART THREE

Matters referred and Reports tabled annually (by Committee) 1 January 2006–31 December 2017

## **Community Affairs Legislation and References Committees**





#### **Economics Legislation and References Committees**





## Education and Employment Legislation and References Committees





#### **Environment and Communications Legislation and References Committees**





### **Finance and Public Administration Legislation and References Committees**





## Foreign Affairs, Defence and Trade Legislation and References Committees





## Legal and Constitutional Affairs Legislation and References Committees





## **Rural & Regional Affairs and Transport Legislation and References Committees**