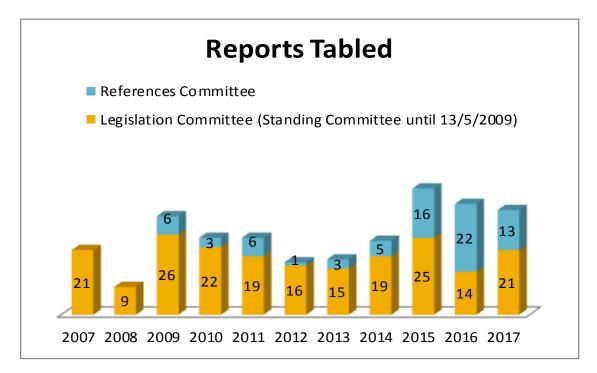

# PART THREE

Matters referred and Reports tabled annually (by Committee) 1 January 2006–31 December 2017

## **Community Affairs Legislation and References Committees**





#### **Economics Legislation and References Committees**





## Education and Employment Legislation and References Committees





#### **Environment and Communications Legislation and References Committees**





### **Finance and Public Administration Legislation and References Committees**





## Foreign Affairs, Defence and Trade Legislation and References Committees





## Legal and Constitutional Affairs Legislation and References Committees





## **Rural & Regional Affairs and Transport Legislation and References Committees**