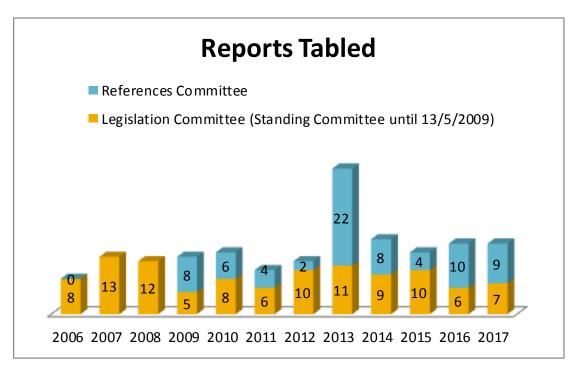

# PART THREE

Matters referred and Reports tabled annually (by Committee) 1 January 2006–31 December 2017

## **Community Affairs Legislation and References Committees**





#### **Economics Legislation and References Committees**





## Education and Employment Legislation and References Committees





#### **Environment and Communications Legislation and References Committees**





### **Finance and Public Administration Legislation and References Committees**





## Foreign Affairs, Defence and Trade Legislation and References Committees





## Legal and Constitutional Affairs Legislation and References Committees





## **Rural & Regional Affairs and Transport Legislation and References Committees**