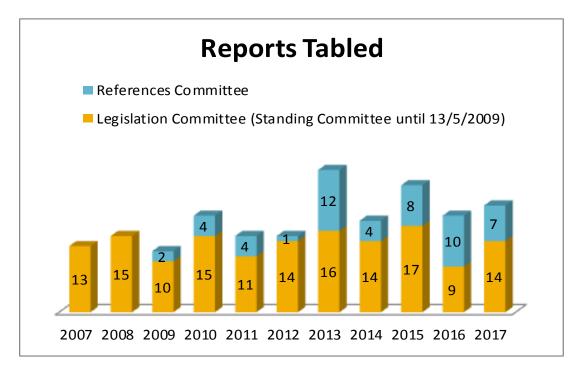

# PART THREE

Matters referred and Reports tabled annually (by Committee) 1 January 2006–31 December 2017

## **Community Affairs Legislation and References Committees**





#### **Economics Legislation and References Committees**





## Education and Employment Legislation and References Committees





#### **Environment and Communications Legislation and References Committees**





### **Finance and Public Administration Legislation and References Committees**





## Foreign Affairs, Defence and Trade Legislation and References Committees





## Legal and Constitutional Affairs Legislation and References Committees





## **Rural & Regional Affairs and Transport Legislation and References Committees**