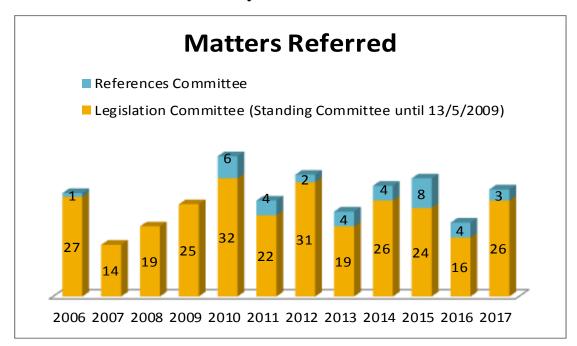

# PART THREE

Matters referred and Reports tabled annually (by Committee) 1 January 2006–31 December 2017

## **Community Affairs Legislation and References Committees**





#### **Economics Legislation and References Committees**





## Education and Employment Legislation and References Committees





#### **Environment and Communications Legislation and References Committees**





### **Finance and Public Administration Legislation and References Committees**





## Foreign Affairs, Defence and Trade Legislation and References Committees





## Legal and Constitutional Affairs Legislation and References Committees





## **Rural & Regional Affairs and Transport Legislation and References Committees**