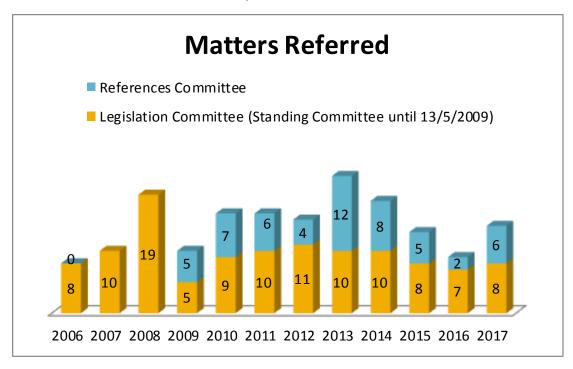

# PART THREE

Matters referred and Reports tabled annually (by Committee) 1 January 2006–31 December 2017

## **Community Affairs Legislation and References Committees**





#### **Economics Legislation and References Committees**





## Education and Employment Legislation and References Committees





#### **Environment and Communications Legislation and References Committees**





### **Finance and Public Administration Legislation and References Committees**





## Foreign Affairs, Defence and Trade Legislation and References Committees





## Legal and Constitutional Affairs Legislation and References Committees





## **Rural & Regional Affairs and Transport Legislation and References Committees**