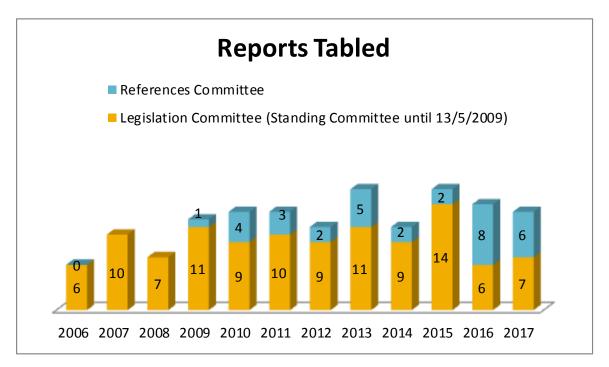

# PART THREE

Matters referred and Reports tabled annually (by Committee) 1 January 2006–31 December 2017

## **Community Affairs Legislation and References Committees**





#### **Economics Legislation and References Committees**





## Education and Employment Legislation and References Committees





#### **Environment and Communications Legislation and References Committees**





### **Finance and Public Administration Legislation and References Committees**





## Foreign Affairs, Defence and Trade Legislation and References Committees





## Legal and Constitutional Affairs Legislation and References Committees





## **Rural & Regional Affairs and Transport Legislation and References Committees**