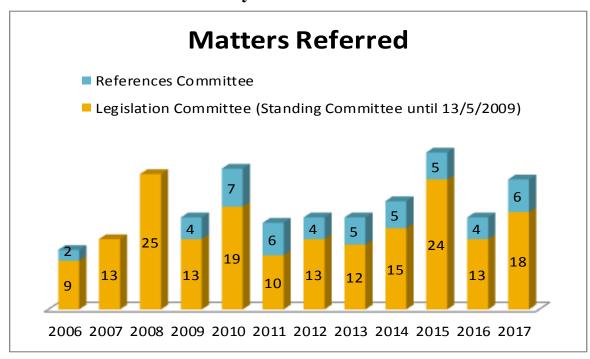

# PART THREE

Matters referred and Reports tabled annually (by Committee) 1 January 2006–31 December 2017

## **Community Affairs Legislation and References Committees**





#### **Economics Legislation and References Committees**





## Education and Employment Legislation and References Committees





#### **Environment and Communications Legislation and References Committees**





### **Finance and Public Administration Legislation and References Committees**





## Foreign Affairs, Defence and Trade Legislation and References Committees





## Legal and Constitutional Affairs Legislation and References Committees





## **Rural & Regional Affairs and Transport Legislation and References Committees**