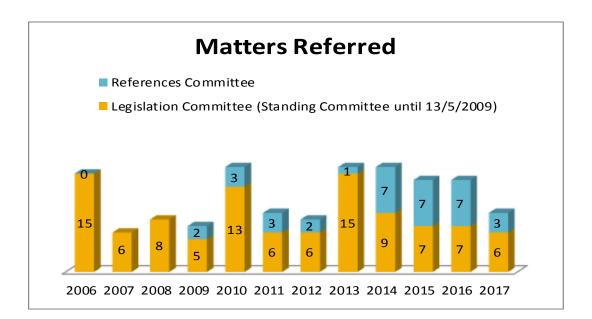

# PART THREE

Matters referred and Reports tabled annually (by Committee) 1 January 2006–30 June 2017

# **Community Affairs Legislation and References Committees**





## **Economics Legislation and References Committees**





# Education and Employment Legislation and References Committees





#### **Environment and Communications Legislation and References Committees**





#### **Finance and Public Administration Legislation and References Committees**





## Foreign Affairs, Defence and Trade Legislation and References Committees





# Legal and Constitutional Affairs Legislation and References Committees





# **Rural & Regional Affairs and Transport Legislation and References Committees**