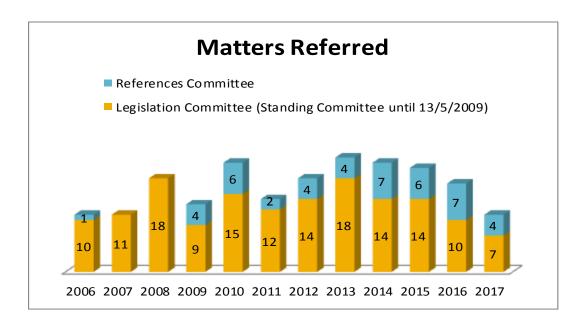

# PART THREE

Matters referred and Reports tabled annually (by Committee) 1 January 2006–30 June 2017

# **Community Affairs Legislation and References Committees**





## **Economics Legislation and References Committees**





# Education and Employment Legislation and References Committees





#### **Environment and Communications Legislation and References Committees**





#### **Finance and Public Administration Legislation and References Committees**





## Foreign Affairs, Defence and Trade Legislation and References Committees





# Legal and Constitutional Affairs Legislation and References Committees





# **Rural & Regional Affairs and Transport Legislation and References Committees**