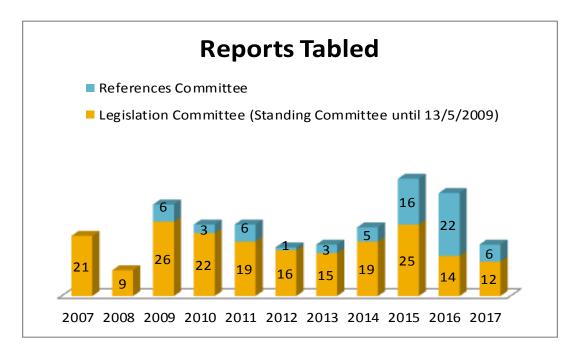

# PART THREE

Matters referred and Reports tabled annually (by Committee) 1 January 2006–30 June 2017

# **Community Affairs Legislation and References Committees**





## **Economics Legislation and References Committees**





# Education and Employment Legislation and References Committees





#### **Environment and Communications Legislation and References Committees**





#### **Finance and Public Administration Legislation and References Committees**





## Foreign Affairs, Defence and Trade Legislation and References Committees





# Legal and Constitutional Affairs Legislation and References Committees





# **Rural & Regional Affairs and Transport Legislation and References Committees**