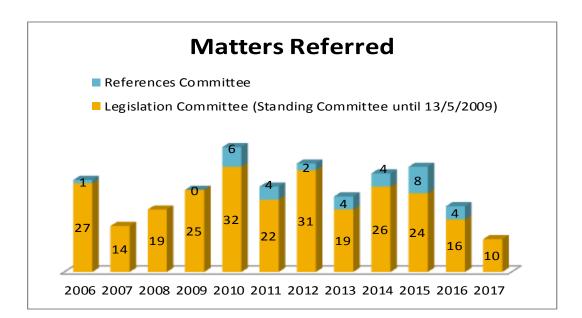

# PART THREE

Matters referred and Reports tabled annually (by Committee) 1 January 2006–30 June 2017

# **Community Affairs Legislation and References Committees**





## **Economics Legislation and References Committees**





# Education and Employment Legislation and References Committees





#### **Environment and Communications Legislation and References Committees**





#### **Finance and Public Administration Legislation and References Committees**





## Foreign Affairs, Defence and Trade Legislation and References Committees





# Legal and Constitutional Affairs Legislation and References Committees





# **Rural & Regional Affairs and Transport Legislation and References Committees**