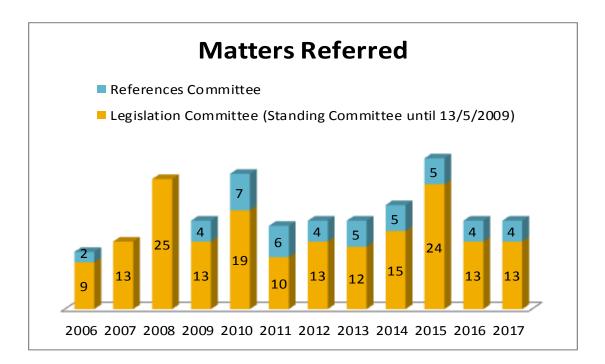

# PART THREE

Matters referred and Reports tabled annually (by Committee) 1 January 2006–30 June 2017

# **Community Affairs Legislation and References Committees**





## **Economics Legislation and References Committees**





# Education and Employment Legislation and References Committees





#### **Environment and Communications Legislation and References Committees**





#### **Finance and Public Administration Legislation and References Committees**





## Foreign Affairs, Defence and Trade Legislation and References Committees





# Legal and Constitutional Affairs Legislation and References Committees





# **Rural & Regional Affairs and Transport Legislation and References Committees**