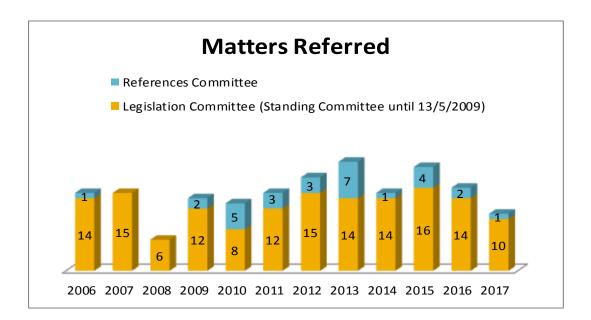

# PART THREE

Matters referred and Reports tabled annually (by Committee) 1 January 2006–30 June 2017

# **Community Affairs Legislation and References Committees**





## **Economics Legislation and References Committees**





# Education and Employment Legislation and References Committees





#### **Environment and Communications Legislation and References Committees**





#### **Finance and Public Administration Legislation and References Committees**





## Foreign Affairs, Defence and Trade Legislation and References Committees





# Legal and Constitutional Affairs Legislation and References Committees





# **Rural & Regional Affairs and Transport Legislation and References Committees**