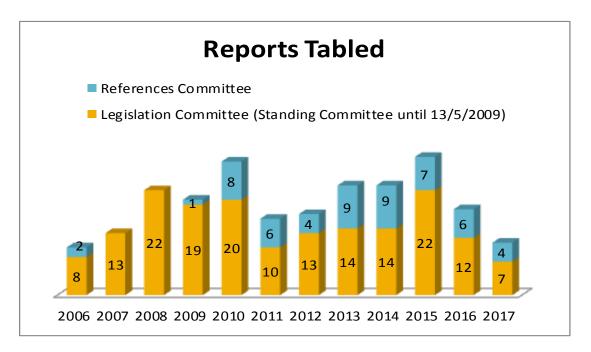

# PART THREE

Matters referred and Reports tabled annually (by Committee) 1 January 2006–30 June 2017

# **Community Affairs Legislation and References Committees**





## **Economics Legislation and References Committees**





# Education and Employment Legislation and References Committees





#### **Environment and Communications Legislation and References Committees**





#### **Finance and Public Administration Legislation and References Committees**





## Foreign Affairs, Defence and Trade Legislation and References Committees





# Legal and Constitutional Affairs Legislation and References Committees





# **Rural & Regional Affairs and Transport Legislation and References Committees**