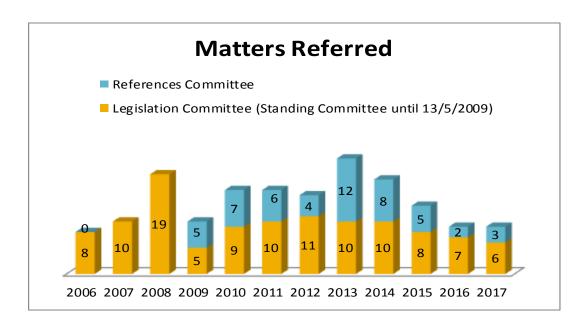

# PART THREE

Matters referred and Reports tabled annually (by Committee) 1 January 2006–30 June 2017

# **Community Affairs Legislation and References Committees**





## **Economics Legislation and References Committees**





# Education and Employment Legislation and References Committees





#### **Environment and Communications Legislation and References Committees**





#### **Finance and Public Administration Legislation and References Committees**





## Foreign Affairs, Defence and Trade Legislation and References Committees





# Legal and Constitutional Affairs Legislation and References Committees





# **Rural & Regional Affairs and Transport Legislation and References Committees**