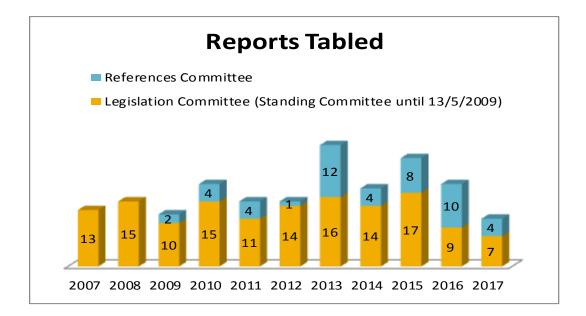

# PART THREE

Matters referred and Reports tabled annually (by Committee) 1 January 2006–30 June 2017

# **Community Affairs Legislation and References Committees**





## **Economics Legislation and References Committees**





# Education and Employment Legislation and References Committees





#### **Environment and Communications Legislation and References Committees**





#### **Finance and Public Administration Legislation and References Committees**





## Foreign Affairs, Defence and Trade Legislation and References Committees





# Legal and Constitutional Affairs Legislation and References Committees





# **Rural & Regional Affairs and Transport Legislation and References Committees**