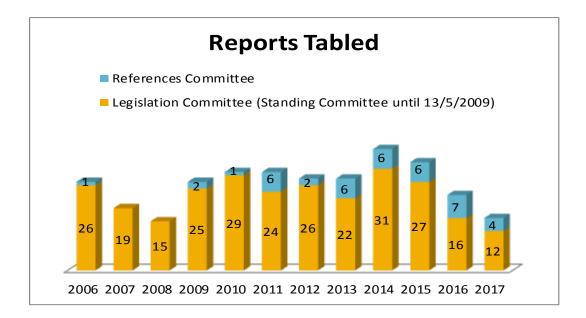

# PART THREE

Matters referred and Reports tabled annually (by Committee) 1 January 2006–30 June 2017

# **Community Affairs Legislation and References Committees**





## **Economics Legislation and References Committees**





# Education and Employment Legislation and References Committees





#### **Environment and Communications Legislation and References Committees**





#### **Finance and Public Administration Legislation and References Committees**





## Foreign Affairs, Defence and Trade Legislation and References Committees





# Legal and Constitutional Affairs Legislation and References Committees





# **Rural & Regional Affairs and Transport Legislation and References Committees**