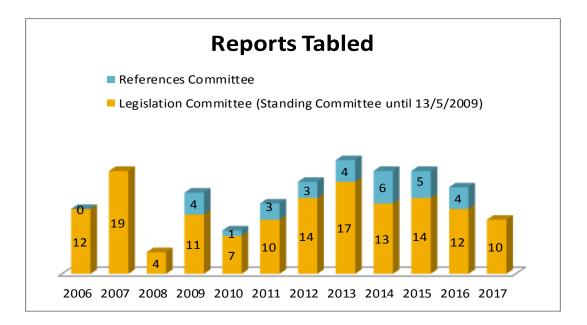

# PART THREE

Matters referred and Reports tabled annually (by Committee) 1 January 2006–30 June 2017

# **Community Affairs Legislation and References Committees**





## **Economics Legislation and References Committees**





# Education and Employment Legislation and References Committees





#### **Environment and Communications Legislation and References Committees**





#### **Finance and Public Administration Legislation and References Committees**





## Foreign Affairs, Defence and Trade Legislation and References Committees





# Legal and Constitutional Affairs Legislation and References Committees





# **Rural & Regional Affairs and Transport Legislation and References Committees**