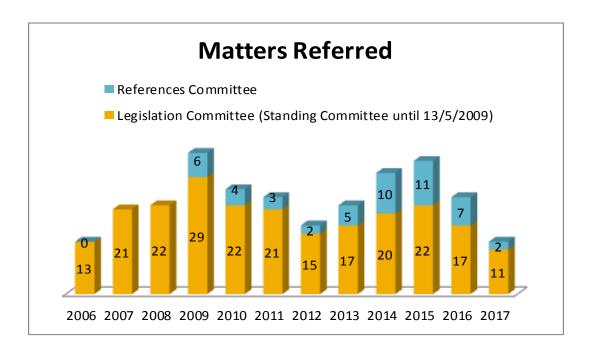

# PART THREE

Matters referred and Reports tabled annually (by Committee) 1 January 2006–30 June 2017

# **Community Affairs Legislation and References Committees**





## **Economics Legislation and References Committees**





# Education and Employment Legislation and References Committees





#### **Environment and Communications Legislation and References Committees**





#### **Finance and Public Administration Legislation and References Committees**





## Foreign Affairs, Defence and Trade Legislation and References Committees





# Legal and Constitutional Affairs Legislation and References Committees





# **Rural & Regional Affairs and Transport Legislation and References Committees**