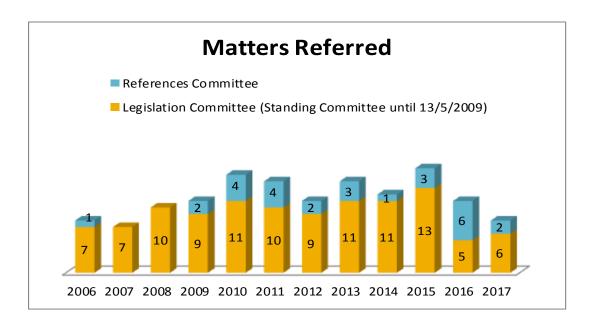

# PART THREE

Matters referred and Reports tabled annually (by Committee) 1 January 2006–30 June 2017

# **Community Affairs Legislation and References Committees**





## **Economics Legislation and References Committees**





# Education and Employment Legislation and References Committees





#### **Environment and Communications Legislation and References Committees**





#### **Finance and Public Administration Legislation and References Committees**





## Foreign Affairs, Defence and Trade Legislation and References Committees





# Legal and Constitutional Affairs Legislation and References Committees





# **Rural & Regional Affairs and Transport Legislation and References Committees**