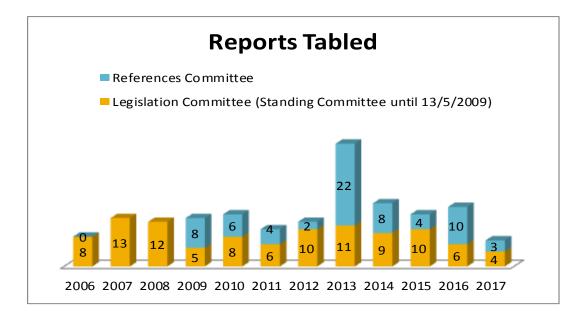

# PART THREE

Matters referred and Reports tabled annually (by Committee) 1 January 2006–30 June 2017

# **Community Affairs Legislation and References Committees**





## **Economics Legislation and References Committees**





# Education and Employment Legislation and References Committees





#### **Environment and Communications Legislation and References Committees**





#### **Finance and Public Administration Legislation and References Committees**





## Foreign Affairs, Defence and Trade Legislation and References Committees





# Legal and Constitutional Affairs Legislation and References Committees





# **Rural & Regional Affairs and Transport Legislation and References Committees**