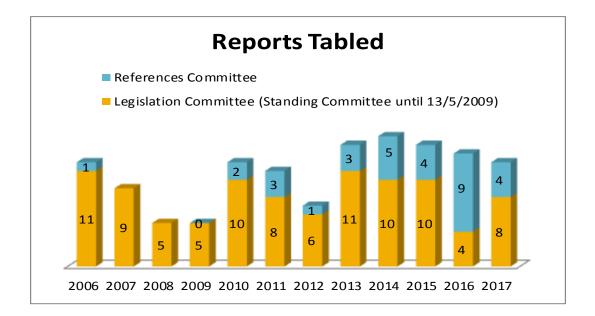

# PART THREE

Matters referred and Reports tabled annually (by Committee) 1 January 2006–30 June 2017

# **Community Affairs Legislation and References Committees**





## **Economics Legislation and References Committees**





# Education and Employment Legislation and References Committees





#### **Environment and Communications Legislation and References Committees**





#### **Finance and Public Administration Legislation and References Committees**





## Foreign Affairs, Defence and Trade Legislation and References Committees





# Legal and Constitutional Affairs Legislation and References Committees





# **Rural & Regional Affairs and Transport Legislation and References Committees**