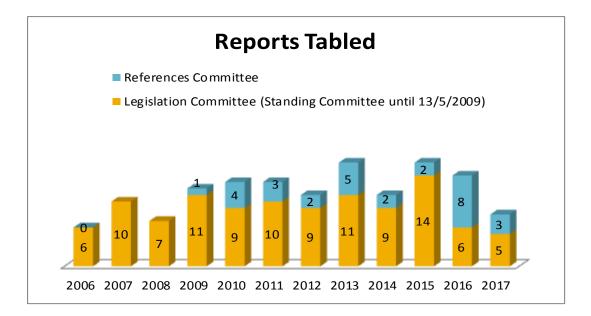

# PART THREE

Matters referred and Reports tabled annually (by Committee) 1 January 2006–30 June 2017

# **Community Affairs Legislation and References Committees**





## **Economics Legislation and References Committees**





# Education and Employment Legislation and References Committees





#### **Environment and Communications Legislation and References Committees**





#### **Finance and Public Administration Legislation and References Committees**





## Foreign Affairs, Defence and Trade Legislation and References Committees





# Legal and Constitutional Affairs Legislation and References Committees





# **Rural & Regional Affairs and Transport Legislation and References Committees**