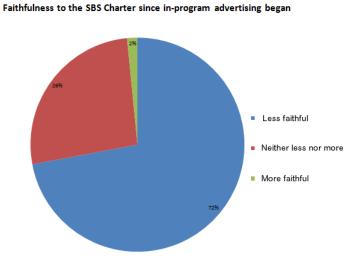

# there will be a greater pressure on SBS management to consider the trade-off of delivering on commercial expectations, against delivering those functions described in the SBS Charter.

The above is consistent with two major studies of SBS viewers (see Appendix 4 & 5) conducted in the period since SBS introduced in-program advertising, one in 2008 <sup>XII</sup> and the other in 2013<sup>XIII</sup> (NITV not included). The studies required participants read SBS's Charter in order to answer specific Charter related questions. The outcome of the different study groups was virtually the same. Three-quarters (71.6% in 2008 and 72.1% in 2013) of SBS viewers nationally said:

source: SOSBS, 2013, A study of 2044 viewers of SBS television on advertising, Charter, relevance and other matters, (pg 12)

### That three-quarters of SBS viewers nationally believe that 'SBS is less faithful to the Charter since it introduced in-program advertising' strongly suggests that that will be more so with increased advertising; such will be the case in primetime as a consequence of the Bill.