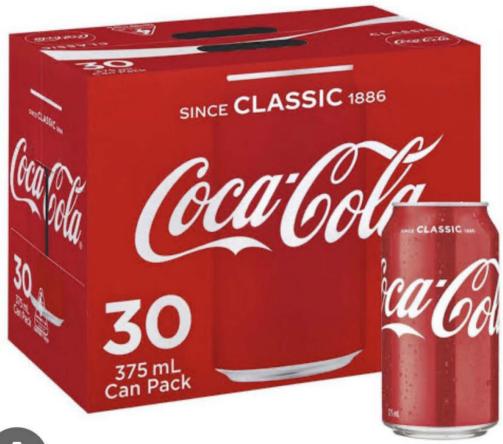

## Coca-Cola Cans 375mL 30 Pack

Visit >

4 ★★★★★ (16) · \$26.90 AUD\*

Brand: Coca-Cola

Coca-Cola is a sweetened, carbonated soft drink encompassing that distinct and refreshing Coke flavour you know and love.

## Coca Cola Classic Cans

Visit >

\$26.90 AUD\*Brand: Coca Cola