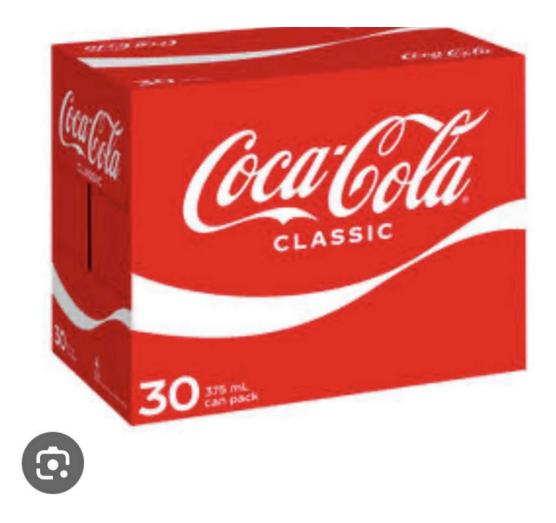

# Drink Multipack Cans 30x375mL | 30 Pack

\$44.90

\$3.99 per 1L

# Coca-Cola Classic Soft Drink Multipack Cans...

Visit >

\$44.90 AUD\*Brand: Coca-Cola

Nothing beats the taste of Coca-Cola Classic. It's the perfect companion whether you're on the go, relaxing at home, enjoying with friends or as a ...