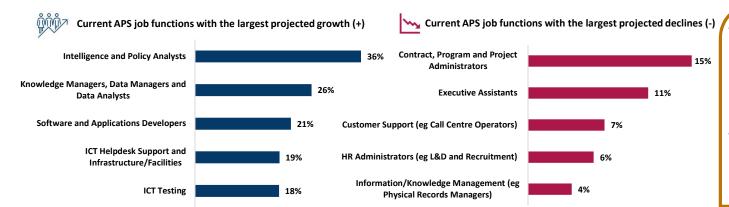

## **APS demand insights**

National Skills Commission labour market analysis

Based on labour market intelligence applied to the APS Job Family and workforce profile, the majority of job functions within the APS are projected to grow in demand over the period to May 2023.

 Most declining job groups have identified pathways for reskilling, which would result in maintained/ improved career prospects for employees.

Note: Occupation groups with less than 500 employees in the APS have been excluded from the project growth and decline graphs. Data is subject to change following rapid review of the APS Job Family Framework. Employment forecasts were developed pre-Covid-19. As such, data should be interpreted with care.