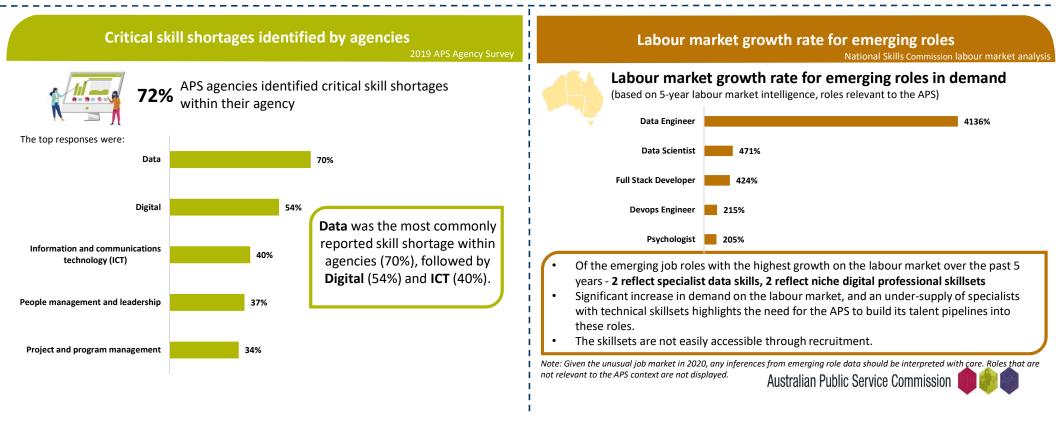

## Strategic APS labour force insights

## **APS demand insights**

National Skills Commission labour market analysis



Based on labour market intelligence applied to the APS Job Family and workforce profile, the majority of job functions within the APS are projected to grow in demand over the period to May 2023.

 Most declining job groups have identified pathways for reskilling, which would result in maintained/ improved career prospects for employees.

Note: Occupation groups with less than 500 employees in the APS have been excluded from the project growth and decline graphs. Data is subject to change following rapid review of the APS Job Family Framework. Employment forecasts were developed pre-Covid-19. As such, data should be interpreted with care.