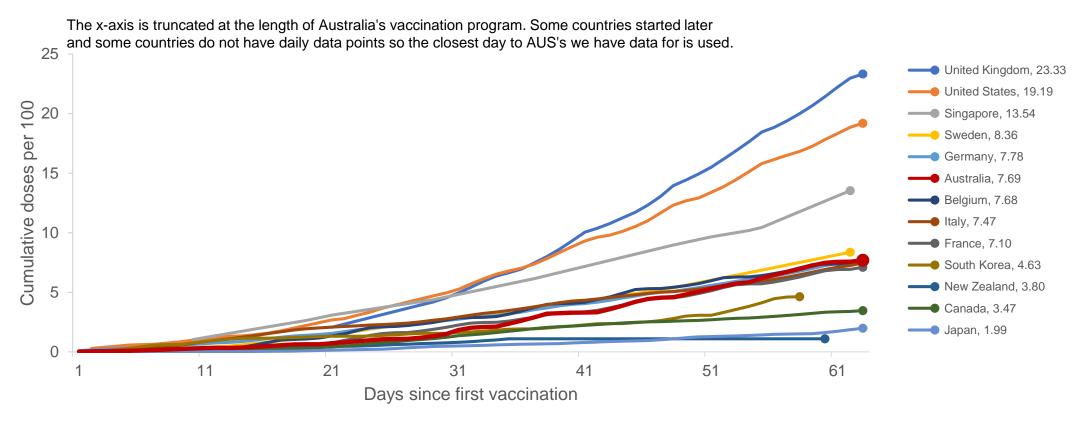

# International comparisons at similar rollout stage

Data as at: 26 Apr 2021

Cumulative doses administered (26 April): 1,969,337