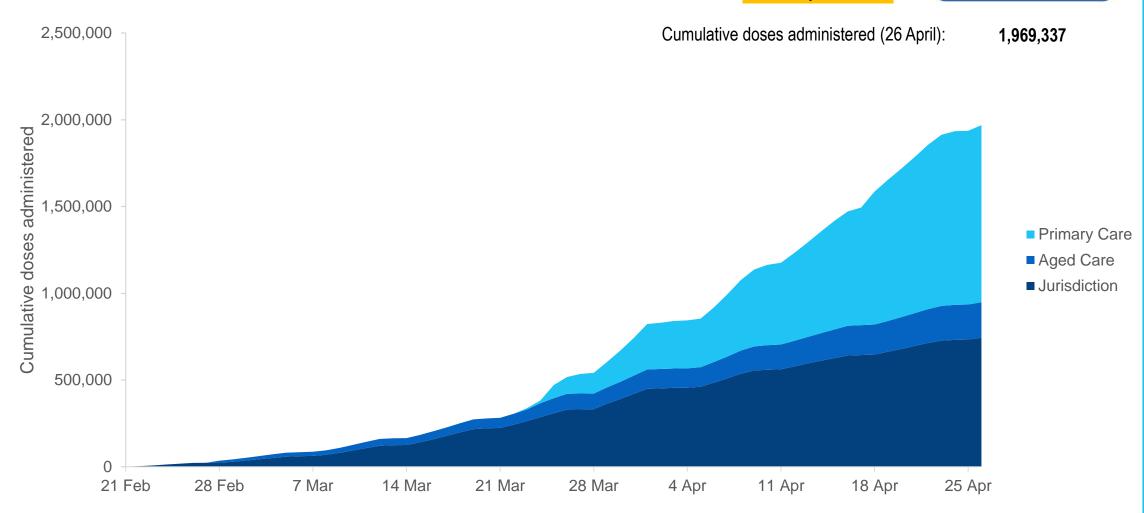

### **Cumulative doses administered by channel**

Data as at: 26 Apr 2021

Source: Department of Health Data as at 26 April