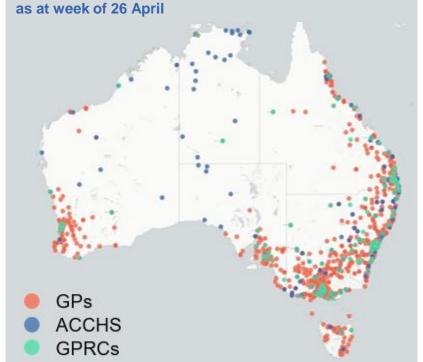

# Commonwealth primary care doses administered

Data as at: 26 Apr 2021

**Primary Care vaccine administration sites\*** 

4,361 **GP** sites

**GPRC** sites

147 **ACCHS** 

COVID-19 VACCINE Number of doses administered as part of the Commonwealth primary care rollout

**1,021,228** (+18,808 last 24 hours)

Total vaccine doses administered in primary care settings as at 26 April

**Primary Care vaccine administration sites** as at week of 26 April

**NSW** 328,491 (+9,875 last 24 hours)