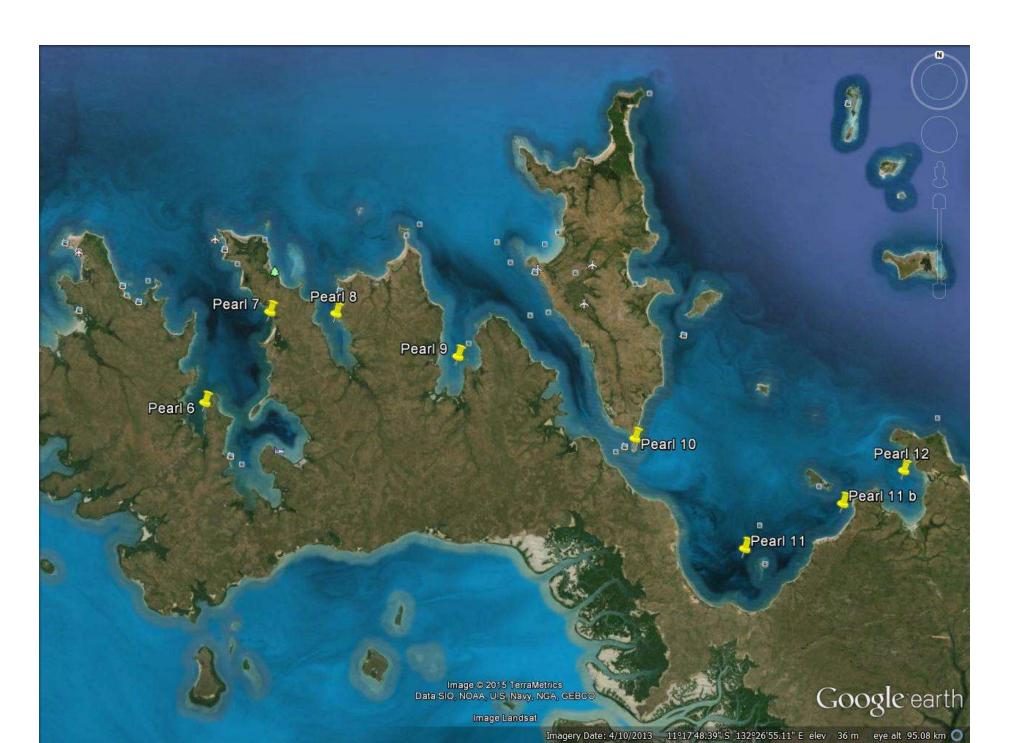

# Inquiry into Opportunities for Expanding the Aquaculture Industry in Northern Australia Submission 13 - Supplementary Submission

| SITE Contact Status LEASE HECTARES Google Earth Image details:                                                                                                                                                                                                                                                                                                                                                                                                                                                                           |  |
|------------------------------------------------------------------------------------------------------------------------------------------------------------------------------------------------------------------------------------------------------------------------------------------------------------------------------------------------------------------------------------------------------------------------------------------------------------------------------------------------------------------------------------------|--|
| Farm 11 Roper River Prawn Farm Lat. Lat. Lat. Unorg. Long. 135" 9'21.18"E  No contact details  Mr Li (Brisbane)  Roper, NT. It was developed in the late 1980s by three Taiwanese aquaculture companies and it ceased operation in the early 1990s.  The land is freehold title of approximately twelve thousand hectares and is apparently still owned by Carpentaria Aquafarm Pty Ltd. If you do a search of Land Titles it may bring up more information. A total of approximately 40 hectares was developed as prawn grow-out ponds. |  |