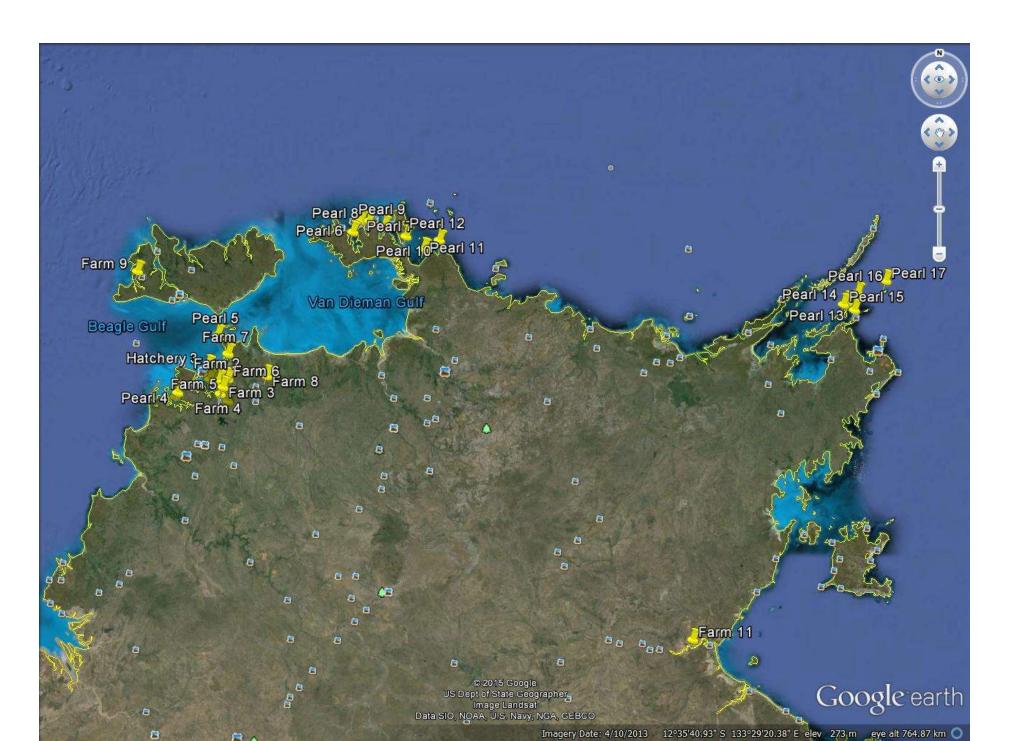

| SITE                                                                       | Status                                                 | LEASE    | HECTARES | Google Earth Image |
|----------------------------------------------------------------------------|--------------------------------------------------------|----------|----------|--------------------|
| Farm 1 Channel Island Rd Middle Arm Darwin Lat. 12°33'48S Long. 130°54'34E | Active 2015 – used for pearl oyster nursery production | Freehold |          | *Wicknam  Farm!    |

| SITE           | Status                     | LEASE    | HECTARES       | Google Earth Image                                                                                                                                                                                                            |
|----------------|----------------------------|----------|----------------|-------------------------------------------------------------------------------------------------------------------------------------------------------------------------------------------------------------------------------|
| Farm 2         | Not active 2015<br>Former  | Freehold | 21<br>hectares |                                                                                                                                                                                                                               |
| Aussie Prawns  | Barramundi and prawn farms |          | of ponds       |                                                                                                                                                                                                                               |
| Middle Arm     |                            |          | 288            |                                                                                                                                                                                                                               |
| Darwin         |                            |          | hectares       |                                                                                                                                                                                                                               |
| Lat.           |                            |          | of land        |                                                                                                                                                                                                                               |
| 12°35'18.71"S  |                            |          |                | THE WAR                                                                                                                                                                                                                       |
| Long.          |                            |          |                |                                                                                                                                                                                                                               |
| 130°56'53.29"E |                            |          |                |                                                                                                                                                                                                                               |
|                |                            |          |                |                                                                                                                                                                                                                               |
|                |                            |          |                |                                                                                                                                                                                                                               |
|                |                            |          |                | 是一个一个一个一个一个一个一个一个一个一个一个一个一个一个一个一个一个一个一个                                                                                                                                                                                       |
|                |                            |          |                |                                                                                                                                                                                                                               |
|                |                            |          |                |                                                                                                                                                                                                                               |
|                |                            |          |                |                                                                                                                                                                                                                               |
|                |                            |          |                |                                                                                                                                                                                                                               |
|                |                            |          |                |                                                                                                                                                                                                                               |
|                |                            |          |                |                                                                                                                                                                                                                               |
|                |                            |          |                |                                                                                                                                                                                                                               |
|                |                            |          |                | And the second sector of the sec |
|                |                            |          |                | 1994-032   Section Bright (1995) gry                                                                                                                                                                                          |

| SITE                                                                                                | Status                                          | LEASE                                                                                                                                                                 | HECTARES       | Google Earth Image                                                                                                                                                                                                                                                                                                                                                                                                                                                                                                                                                                                                                                                                                                                                                                                                                                                                                                                                                                                                                                                                                                                                                                                                                                                                                                                                                                                                                                                                                                                                                                                                                                                                                                                                                                                                                                                                                                                                                                                                                                                                                                             |
|-----------------------------------------------------------------------------------------------------|-------------------------------------------------|-----------------------------------------------------------------------------------------------------------------------------------------------------------------------|----------------|--------------------------------------------------------------------------------------------------------------------------------------------------------------------------------------------------------------------------------------------------------------------------------------------------------------------------------------------------------------------------------------------------------------------------------------------------------------------------------------------------------------------------------------------------------------------------------------------------------------------------------------------------------------------------------------------------------------------------------------------------------------------------------------------------------------------------------------------------------------------------------------------------------------------------------------------------------------------------------------------------------------------------------------------------------------------------------------------------------------------------------------------------------------------------------------------------------------------------------------------------------------------------------------------------------------------------------------------------------------------------------------------------------------------------------------------------------------------------------------------------------------------------------------------------------------------------------------------------------------------------------------------------------------------------------------------------------------------------------------------------------------------------------------------------------------------------------------------------------------------------------------------------------------------------------------------------------------------------------------------------------------------------------------------------------------------------------------------------------------------------------|
| Farm 3                                                                                              | Not Active,<br>Prawn and                        | Section 1840<br>Hundred of                                                                                                                                            | 429 Ha<br>Land |                                                                                                                                                                                                                                                                                                                                                                                                                                                                                                                                                                                                                                                                                                                                                                                                                                                                                                                                                                                                                                                                                                                                                                                                                                                                                                                                                                                                                                                                                                                                                                                                                                                                                                                                                                                                                                                                                                                                                                                                                                                                                                                                |
| Wild River<br>Farmed Seafood                                                                        | Barramundi farm Site also has                   | Ayers Crown lease in perpetuity (CLP 02376) - The original                                                                                                            | 30 Ha<br>ponds |                                                                                                                                                                                                                                                                                                                                                                                                                                                                                                                                                                                                                                                                                                                                                                                                                                                                                                                                                                                                                                                                                                                                                                                                                                                                                                                                                                                                                                                                                                                                                                                                                                                                                                                                                                                                                                                                                                                                                                                                                                                                                                                                |
| Lot1840/<br>Middle Arm Rd<br>Weddell NT<br>0822<br>Lat.<br>12°38'50.25"S<br>Long.<br>130°59'21.55"E | existing hatchery<br>and processing<br>facility | subdivision of<br>CLT1930 was<br>surrendered in<br>exchange for a Crown<br>Lease in Perpetuity<br>(No. 2376) over the<br>reduced area of land -<br>reduced by 367 Ha. |                | The state of the s |
|                                                                                                     |                                                 |                                                                                                                                                                       |                |                                                                                                                                                                                                                                                                                                                                                                                                                                                                                                                                                                                                                                                                                                                                                                                                                                                                                                                                                                                                                                                                                                                                                                                                                                                                                                                                                                                                                                                                                                                                                                                                                                                                                                                                                                                                                                                                                                                                                                                                                                                                                                                                |

| SITE                      | STATUS                  | LEASE    | HECTARES                       | Google Earth Image |
|---------------------------|-------------------------|----------|--------------------------------|--------------------|
| Farm 4                    | Not active              | Freehold | 15<br>hectares<br>of ponds,    |                    |
| Ardatek                   | Prawn and<br>Barramundi |          | 130                            |                    |
| Blackmore River<br>Darwin |                         |          | hectares<br>total land<br>area |                    |
| Lat.<br>12°42'24.11"S     |                         |          |                                |                    |
| Long.<br>130°57'39.96"E   |                         |          |                                |                    |
|                           |                         |          |                                | Google ea          |
|                           |                         |          |                                |                    |

| SITE                                                                   | STATUS                                                | LEASE    | HECTARES                                                                | Google Earth Image |
|------------------------------------------------------------------------|-------------------------------------------------------|----------|-------------------------------------------------------------------------|--------------------|
| Farm 5 & 6  Elizabeth River Darwin  Lat. 12°34′30"S  Long. 131°01'32"E | Not active  Old Barramundi and Prawn ponds circa 1996 | Freehold | HECTARES  1 - 2 hectares of ponds,  Approx. 20 hectares total land area | Google Earth Image |
|                                                                        |                                                       |          |                                                                         | PART NOTAL         |

| SITE                     | STATUS                                          | LEASE    | HECTARES                     | Google Earth Image |
|--------------------------|-------------------------------------------------|----------|------------------------------|--------------------|
| Farm 7                   | Not active                                      | Freehold | Approx. 5 hectares of ponds, |                    |
| Howard River<br>Darwin   | Old Barramundi and<br>Prawn ponds<br>circa 2000 |          |                              |                    |
| Lat. 12°21'43"S<br>Long. |                                                 |          |                              |                    |
| 131°01'39"E              |                                                 |          |                              |                    |
|                          |                                                 |          |                              |                    |
|                          |                                                 |          |                              |                    |

| SITE                                    | STATUS          | LEASE    | HECTARES                  | Google Earth Image |
|-----------------------------------------|-----------------|----------|---------------------------|--------------------|
| Farm 8                                  | Active          | Freehold | Approx.<br>70<br>hectares |                    |
| Adelaide River<br>Darwin                | Barramundi farm |          | of ponds,                 |                    |
| Lat. 12°33′05"S<br>Long.<br>131°22′18"E |                 |          |                           |                    |

| SITE                 | STATUS                      | LEASE       | HECTARES | Google Earth Image                                                                                                                                                                                                                                                                                                                                                                                                                                                                                                                                                                                                                                                                                                                                                                                                                                                                                                                                                                                                                                                                                                                                                                                                                                                                                                                                                                                                                                                                                                                                                                                                                                                                                                                                                                                                                                                                                                                                                                                                                                                                                                             |
|----------------------|-----------------------------|-------------|----------|--------------------------------------------------------------------------------------------------------------------------------------------------------------------------------------------------------------------------------------------------------------------------------------------------------------------------------------------------------------------------------------------------------------------------------------------------------------------------------------------------------------------------------------------------------------------------------------------------------------------------------------------------------------------------------------------------------------------------------------------------------------------------------------------------------------------------------------------------------------------------------------------------------------------------------------------------------------------------------------------------------------------------------------------------------------------------------------------------------------------------------------------------------------------------------------------------------------------------------------------------------------------------------------------------------------------------------------------------------------------------------------------------------------------------------------------------------------------------------------------------------------------------------------------------------------------------------------------------------------------------------------------------------------------------------------------------------------------------------------------------------------------------------------------------------------------------------------------------------------------------------------------------------------------------------------------------------------------------------------------------------------------------------------------------------------------------------------------------------------------------------|
| Farm 9               | Not Active  Barramundi farm | Crown Lease | ,        |                                                                                                                                                                                                                                                                                                                                                                                                                                                                                                                                                                                                                                                                                                                                                                                                                                                                                                                                                                                                                                                                                                                                                                                                                                                                                                                                                                                                                                                                                                                                                                                                                                                                                                                                                                                                                                                                                                                                                                                                                                                                                                                                |
|                      | Circa 2006                  |             |          |                                                                                                                                                                                                                                                                                                                                                                                                                                                                                                                                                                                                                                                                                                                                                                                                                                                                                                                                                                                                                                                                                                                                                                                                                                                                                                                                                                                                                                                                                                                                                                                                                                                                                                                                                                                                                                                                                                                                                                                                                                                                                                                                |
| Marine Harvest       |                             |             |          |                                                                                                                                                                                                                                                                                                                                                                                                                                                                                                                                                                                                                                                                                                                                                                                                                                                                                                                                                                                                                                                                                                                                                                                                                                                                                                                                                                                                                                                                                                                                                                                                                                                                                                                                                                                                                                                                                                                                                                                                                                                                                                                                |
| Farm                 |                             |             |          | The second secon |
| Bathurst Island      |                             |             |          | · · · · · · · · · · · · · · · · · · ·                                                                                                                                                                                                                                                                                                                                                                                                                                                                                                                                                                                                                                                                                                                                                                                                                                                                                                                                                                                                                                                                                                                                                                                                                                                                                                                                                                                                                                                                                                                                                                                                                                                                                                                                                                                                                                                                                                                                                                                                                                                                                          |
|                      |                             |             |          | Farm 9                                                                                                                                                                                                                                                                                                                                                                                                                                                                                                                                                                                                                                                                                                                                                                                                                                                                                                                                                                                                                                                                                                                                                                                                                                                                                                                                                                                                                                                                                                                                                                                                                                                                                                                                                                                                                                                                                                                                                                                                                                                                                                                         |
| Lat. 12°38'51"S      |                             |             |          |                                                                                                                                                                                                                                                                                                                                                                                                                                                                                                                                                                                                                                                                                                                                                                                                                                                                                                                                                                                                                                                                                                                                                                                                                                                                                                                                                                                                                                                                                                                                                                                                                                                                                                                                                                                                                                                                                                                                                                                                                                                                                                                                |
|                      |                             |             |          |                                                                                                                                                                                                                                                                                                                                                                                                                                                                                                                                                                                                                                                                                                                                                                                                                                                                                                                                                                                                                                                                                                                                                                                                                                                                                                                                                                                                                                                                                                                                                                                                                                                                                                                                                                                                                                                                                                                                                                                                                                                                                                                                |
| Long.<br>130°12′42″E |                             |             |          |                                                                                                                                                                                                                                                                                                                                                                                                                                                                                                                                                                                                                                                                                                                                                                                                                                                                                                                                                                                                                                                                                                                                                                                                                                                                                                                                                                                                                                                                                                                                                                                                                                                                                                                                                                                                                                                                                                                                                                                                                                                                                                                                |
| 130 12 42 L          |                             |             |          |                                                                                                                                                                                                                                                                                                                                                                                                                                                                                                                                                                                                                                                                                                                                                                                                                                                                                                                                                                                                                                                                                                                                                                                                                                                                                                                                                                                                                                                                                                                                                                                                                                                                                                                                                                                                                                                                                                                                                                                                                                                                                                                                |
|                      |                             |             |          |                                                                                                                                                                                                                                                                                                                                                                                                                                                                                                                                                                                                                                                                                                                                                                                                                                                                                                                                                                                                                                                                                                                                                                                                                                                                                                                                                                                                                                                                                                                                                                                                                                                                                                                                                                                                                                                                                                                                                                                                                                                                                                                                |
|                      |                             |             |          |                                                                                                                                                                                                                                                                                                                                                                                                                                                                                                                                                                                                                                                                                                                                                                                                                                                                                                                                                                                                                                                                                                                                                                                                                                                                                                                                                                                                                                                                                                                                                                                                                                                                                                                                                                                                                                                                                                                                                                                                                                                                                                                                |
|                      |                             |             |          |                                                                                                                                                                                                                                                                                                                                                                                                                                                                                                                                                                                                                                                                                                                                                                                                                                                                                                                                                                                                                                                                                                                                                                                                                                                                                                                                                                                                                                                                                                                                                                                                                                                                                                                                                                                                                                                                                                                                                                                                                                                                                                                                |
|                      |                             |             |          |                                                                                                                                                                                                                                                                                                                                                                                                                                                                                                                                                                                                                                                                                                                                                                                                                                                                                                                                                                                                                                                                                                                                                                                                                                                                                                                                                                                                                                                                                                                                                                                                                                                                                                                                                                                                                                                                                                                                                                                                                                                                                                                                |
|                      |                             |             |          |                                                                                                                                                                                                                                                                                                                                                                                                                                                                                                                                                                                                                                                                                                                                                                                                                                                                                                                                                                                                                                                                                                                                                                                                                                                                                                                                                                                                                                                                                                                                                                                                                                                                                                                                                                                                                                                                                                                                                                                                                                                                                                                                |
| 1                    |                             |             |          |                                                                                                                                                                                                                                                                                                                                                                                                                                                                                                                                                                                                                                                                                                                                                                                                                                                                                                                                                                                                                                                                                                                                                                                                                                                                                                                                                                                                                                                                                                                                                                                                                                                                                                                                                                                                                                                                                                                                                                                                                                                                                                                                |
|                      |                             |             |          | 2004 (1721) Control (1721)                                                                                                                                                                                                                                                                                                                                                                                                                                                                                                                                                                                                                                                                                                                                                                                                                                                                                                                                                                                                                                                                                                                                                                                                                                                                                                                                                                                                                                                                                                                                                                                                                                                                                                                                                                                                                                                                                                                                                                                                                                                                                                     |
| ı                    |                             |             |          |                                                                                                                                                                                                                                                                                                                                                                                                                                                                                                                                                                                                                                                                                                                                                                                                                                                                                                                                                                                                                                                                                                                                                                                                                                                                                                                                                                                                                                                                                                                                                                                                                                                                                                                                                                                                                                                                                                                                                                                                                                                                                                                                |
| i                    |                             |             |          |                                                                                                                                                                                                                                                                                                                                                                                                                                                                                                                                                                                                                                                                                                                                                                                                                                                                                                                                                                                                                                                                                                                                                                                                                                                                                                                                                                                                                                                                                                                                                                                                                                                                                                                                                                                                                                                                                                                                                                                                                                                                                                                                |
|                      |                             |             |          |                                                                                                                                                                                                                                                                                                                                                                                                                                                                                                                                                                                                                                                                                                                                                                                                                                                                                                                                                                                                                                                                                                                                                                                                                                                                                                                                                                                                                                                                                                                                                                                                                                                                                                                                                                                                                                                                                                                                                                                                                                                                                                                                |

| SITE                 | STATUS                | LEASE    | HECTARES | Google Earth Image |
|----------------------|-----------------------|----------|----------|--------------------|
| Farm 10              | Active Spirulina Farm | Freehold | 96 ponds |                    |
| TAAU Australia       |                       |          |          |                    |
| Algal Farm           |                       |          |          |                    |
| Berry Springs        |                       |          |          |                    |
| Lat. 12°46′10"S      |                       |          |          |                    |
| Long.<br>131°01′42"E |                       |          |          | Farm 10            |
|                      |                       |          |          |                    |
|                      |                       |          |          |                    |
|                      |                       |          |          |                    |
|                      |                       |          |          |                    |
|                      |                       |          |          |                    |
|                      |                       |          |          | ing symptomes.     |
|                      |                       |          |          |                    |

# Inquiry into Opportunities for Expanding the Aquaculture Industry in Northern Australia Submission 13 - Supplementary Submission

| SITE Contact Status LEASE HECTARES Google Earth Image details:                                                                                                                                                                                                                                                                                                                                                                                                                                                                           |  |
|------------------------------------------------------------------------------------------------------------------------------------------------------------------------------------------------------------------------------------------------------------------------------------------------------------------------------------------------------------------------------------------------------------------------------------------------------------------------------------------------------------------------------------------|--|
| Farm 11 Roper River Prawn Farm Lat. Lat. Lat. Unorg. Long. 135" 9'21.18"E  No contact details  Mr Li (Brisbane)  Roper, NT. It was developed in the late 1980s by three Taiwanese aquaculture companies and it ceased operation in the early 1990s.  The land is freehold title of approximately twelve thousand hectares and is apparently still owned by Carpentaria Aquafarm Pty Ltd. If you do a search of Land Titles it may bring up more information. A total of approximately 40 hectares was developed as prawn grow-out ponds. |  |

# Inquiry into Opportunities for Expanding the Aquaculture Industry in Northern Australia Submission 13 - Supplementary Submission

| SITE                    | Contact details:                                   | Status                   | LEASE                                      | HECTARES | Google Earth Image         |
|-------------------------|----------------------------------------------------|--------------------------|--------------------------------------------|----------|----------------------------|
| Farm 12                 | N/A<br>Information                                 | Not active, licence held | NT Portion<br>3192 Volume 696<br>Folio 219 | 1997     |                            |
| Suntay<br>Aquaculture   | on the Crown<br>Lease held by<br>the<br>Department | No pond construction     | Lease has lapsed                           |          |                            |
| Lat.<br>12°44'0.82"S    | of Lands and<br>Planning                           |                          |                                            |          | Print 4 g                  |
| Long.<br>130°33'17.57"E |                                                    |                          |                                            |          | hamile<br>Are refullingles |

# Inquiry into Opportunities for Expanding the Aquaculture Industry in Northern Australia Submission 13 - Supplementary Submission

| SITE                 | Status                                                                           | LEASE      | HECTARES | Google Earth Image |
|----------------------|----------------------------------------------------------------------------------|------------|----------|--------------------|
| Hatchery 1           | Old prawn<br>hatchery<br>constructed circa<br>1985 to supply<br>prawns to Farm 1 | Freehold?? |          |                    |
| Lat. 12°34'24"S      |                                                                                  |            |          | 340                |
|                      | Not active,                                                                      |            |          |                    |
| Long.<br>130°53'19"E |                                                                                  |            |          |                    |
| 130 33 19 1          |                                                                                  |            |          | conchery 1         |