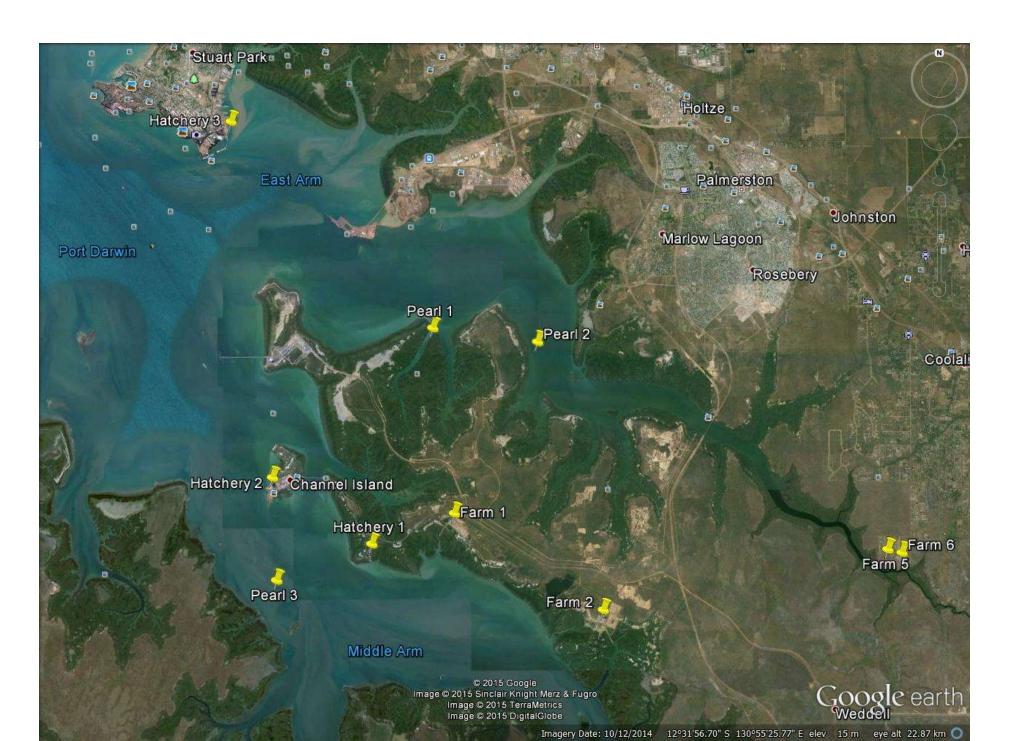

| SITE                                                                       | Status                                                 | LEASE    | HECTARES | Google Earth Image |
|----------------------------------------------------------------------------|--------------------------------------------------------|----------|----------|--------------------|
| Farm 1 Channel Island Rd Middle Arm Darwin Lat. 12°33'48S Long. 130°54'34E | Active 2015 – used for pearl oyster nursery production | Freehold |          | *Wicknam  Farm!    |

| SITE           | Status                     | LEASE    | HECTARES       | Google Earth Image                                                                                                                                                                                                            |
|----------------|----------------------------|----------|----------------|-------------------------------------------------------------------------------------------------------------------------------------------------------------------------------------------------------------------------------|
| Farm 2         | Not active 2015<br>Former  | Freehold | 21<br>hectares |                                                                                                                                                                                                                               |
| Aussie Prawns  | Barramundi and prawn farms |          | of ponds       |                                                                                                                                                                                                                               |
| Middle Arm     |                            |          | 288            |                                                                                                                                                                                                                               |
| Darwin         |                            |          | hectares       |                                                                                                                                                                                                                               |
| Lat.           |                            |          | of land        |                                                                                                                                                                                                                               |
| 12°35'18.71"S  |                            |          |                | THE WAR                                                                                                                                                                                                                       |
| Long.          |                            |          |                |                                                                                                                                                                                                                               |
| 130°56'53.29"E |                            |          |                |                                                                                                                                                                                                                               |
|                |                            |          |                |                                                                                                                                                                                                                               |
|                |                            |          |                |                                                                                                                                                                                                                               |
|                |                            |          |                | 是一个一个一个一个一个一个一个一个一个一个一个一个一个一个一个一个一个一个一个                                                                                                                                                                                       |
|                |                            |          |                |                                                                                                                                                                                                                               |
|                |                            |          |                |                                                                                                                                                                                                                               |
|                |                            |          |                |                                                                                                                                                                                                                               |
|                |                            |          |                |                                                                                                                                                                                                                               |
|                |                            |          |                |                                                                                                                                                                                                                               |
|                |                            |          |                |                                                                                                                                                                                                                               |
|                |                            |          |                |                                                                                                                                                                                                                               |
|                |                            |          |                | And the second sector of the sec |
|                |                            |          |                | 1994-032   Section Bright (1995) gry                                                                                                                                                                                          |

# Inquiry into Opportunities for Expanding the Aquaculture Industry in Northern Australia Submission 13 - Supplementary Submission

| SITE                 | Status                                                                           | LEASE      | HECTARES | Google Earth Image |
|----------------------|----------------------------------------------------------------------------------|------------|----------|--------------------|
| Hatchery 1           | Old prawn<br>hatchery<br>constructed circa<br>1985 to supply<br>prawns to Farm 1 | Freehold?? |          |                    |
| Lat. 12°34'24"S      |                                                                                  |            |          | 340                |
|                      | Not active,                                                                      |            |          |                    |
| Long.<br>130°53'19"E |                                                                                  |            |          |                    |
| 130 33 19 1          |                                                                                  |            |          | conchery 1         |