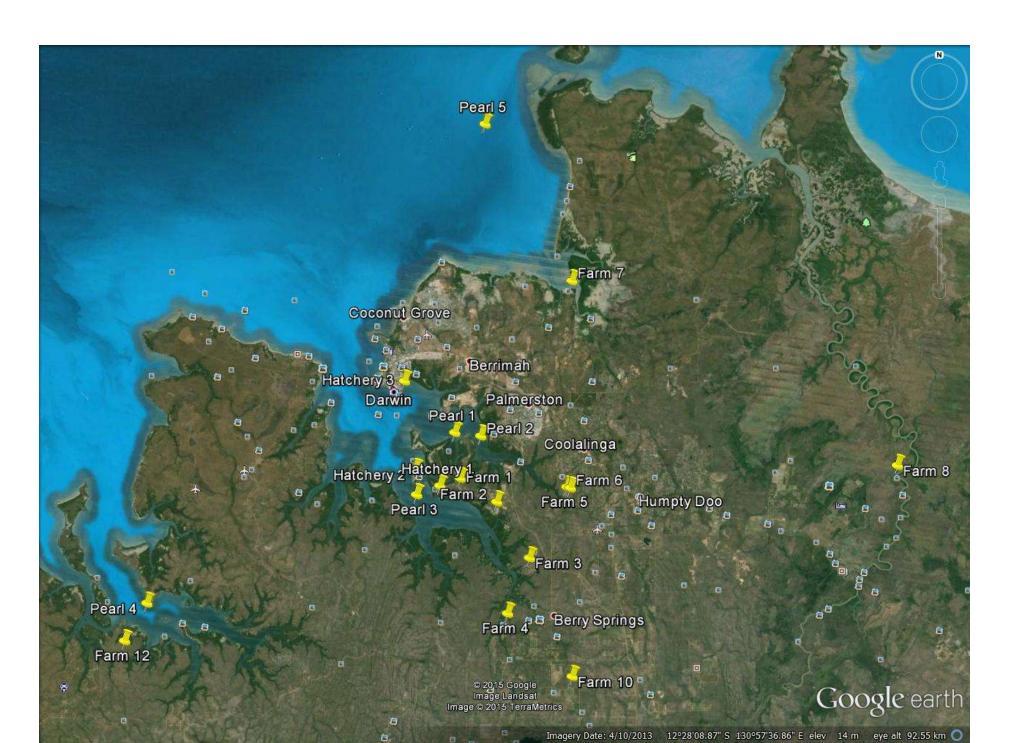

| SITE                                                                       | Status                                                 | LEASE    | HECTARES | Google Earth Image |
|----------------------------------------------------------------------------|--------------------------------------------------------|----------|----------|--------------------|
| Farm 1 Channel Island Rd Middle Arm Darwin Lat. 12°33'48S Long. 130°54'34E | Active 2015 – used for pearl oyster nursery production | Freehold |          | *Wicknam  Farm!    |

| SITE           | Status                     | LEASE    | HECTARES       | Google Earth Image                                                                                                                                                                                                            |
|----------------|----------------------------|----------|----------------|-------------------------------------------------------------------------------------------------------------------------------------------------------------------------------------------------------------------------------|
| Farm 2         | Not active 2015<br>Former  | Freehold | 21<br>hectares |                                                                                                                                                                                                                               |
| Aussie Prawns  | Barramundi and prawn farms |          | of ponds       |                                                                                                                                                                                                                               |
| Middle Arm     |                            |          | 288            |                                                                                                                                                                                                                               |
| Darwin         |                            |          | hectares       |                                                                                                                                                                                                                               |
| Lat.           |                            |          | of land        |                                                                                                                                                                                                                               |
| 12°35'18.71"S  |                            |          |                | THE WAR                                                                                                                                                                                                                       |
| Long.          |                            |          |                |                                                                                                                                                                                                                               |
| 130°56'53.29"E |                            |          |                |                                                                                                                                                                                                                               |
|                |                            |          |                |                                                                                                                                                                                                                               |
|                |                            |          |                |                                                                                                                                                                                                                               |
|                |                            |          |                | 是一个一个一个一个一个一个一个一个一个一个一个一个一个一个一个一个一个一个一个                                                                                                                                                                                       |
|                |                            |          |                |                                                                                                                                                                                                                               |
|                |                            |          |                |                                                                                                                                                                                                                               |
|                |                            |          |                |                                                                                                                                                                                                                               |
|                |                            |          |                |                                                                                                                                                                                                                               |
|                |                            |          |                |                                                                                                                                                                                                                               |
|                |                            |          |                |                                                                                                                                                                                                                               |
|                |                            |          |                |                                                                                                                                                                                                                               |
|                |                            |          |                | And the second sector of the sec |
|                |                            |          |                | 1994-032   Section Bright (1995) gry                                                                                                                                                                                          |

| SITE                                                                                                | Status                                          | LEASE                                                                                                                                                                 | HECTARES       | Google Earth Image                                                                                                                                                                                                                                                                                                                                                                                                                                                                                                                                                                                                                                                                                                                                                                                                                                                                                                                                                                                                                                                                                                                                                                                                                                                                                                                                                                                                                                                                                                                                                                                                                                                                                                                                                                                                                                                                                                                                                                                                                                                                                                             |
|-----------------------------------------------------------------------------------------------------|-------------------------------------------------|-----------------------------------------------------------------------------------------------------------------------------------------------------------------------|----------------|--------------------------------------------------------------------------------------------------------------------------------------------------------------------------------------------------------------------------------------------------------------------------------------------------------------------------------------------------------------------------------------------------------------------------------------------------------------------------------------------------------------------------------------------------------------------------------------------------------------------------------------------------------------------------------------------------------------------------------------------------------------------------------------------------------------------------------------------------------------------------------------------------------------------------------------------------------------------------------------------------------------------------------------------------------------------------------------------------------------------------------------------------------------------------------------------------------------------------------------------------------------------------------------------------------------------------------------------------------------------------------------------------------------------------------------------------------------------------------------------------------------------------------------------------------------------------------------------------------------------------------------------------------------------------------------------------------------------------------------------------------------------------------------------------------------------------------------------------------------------------------------------------------------------------------------------------------------------------------------------------------------------------------------------------------------------------------------------------------------------------------|
| Farm 3                                                                                              | Not Active,<br>Prawn and                        | Section 1840<br>Hundred of                                                                                                                                            | 429 Ha<br>Land |                                                                                                                                                                                                                                                                                                                                                                                                                                                                                                                                                                                                                                                                                                                                                                                                                                                                                                                                                                                                                                                                                                                                                                                                                                                                                                                                                                                                                                                                                                                                                                                                                                                                                                                                                                                                                                                                                                                                                                                                                                                                                                                                |
| Wild River<br>Farmed Seafood                                                                        | Barramundi farm Site also has                   | Ayers Crown lease in perpetuity (CLP 02376) - The original                                                                                                            | 30 Ha<br>ponds |                                                                                                                                                                                                                                                                                                                                                                                                                                                                                                                                                                                                                                                                                                                                                                                                                                                                                                                                                                                                                                                                                                                                                                                                                                                                                                                                                                                                                                                                                                                                                                                                                                                                                                                                                                                                                                                                                                                                                                                                                                                                                                                                |
| Lot1840/<br>Middle Arm Rd<br>Weddell NT<br>0822<br>Lat.<br>12°38'50.25"S<br>Long.<br>130°59'21.55"E | existing hatchery<br>and processing<br>facility | subdivision of<br>CLT1930 was<br>surrendered in<br>exchange for a Crown<br>Lease in Perpetuity<br>(No. 2376) over the<br>reduced area of land -<br>reduced by 367 Ha. |                | The state of the s |
|                                                                                                     |                                                 |                                                                                                                                                                       |                |                                                                                                                                                                                                                                                                                                                                                                                                                                                                                                                                                                                                                                                                                                                                                                                                                                                                                                                                                                                                                                                                                                                                                                                                                                                                                                                                                                                                                                                                                                                                                                                                                                                                                                                                                                                                                                                                                                                                                                                                                                                                                                                                |

| SITE                      | STATUS                  | LEASE    | HECTARES                       | Google Earth Image |
|---------------------------|-------------------------|----------|--------------------------------|--------------------|
| Farm 4                    | Not active              | Freehold | 15<br>hectares<br>of ponds,    |                    |
| Ardatek                   | Prawn and<br>Barramundi |          | 130                            |                    |
| Blackmore River<br>Darwin |                         |          | hectares<br>total land<br>area |                    |
| Lat.<br>12°42'24.11"S     |                         |          |                                |                    |
| Long.<br>130°57'39.96"E   |                         |          |                                |                    |
|                           |                         |          |                                | Google ea          |
|                           |                         |          |                                |                    |

| SITE                                                                   | STATUS                                                | LEASE    | HECTARES                                                                | Google Earth Image |
|------------------------------------------------------------------------|-------------------------------------------------------|----------|-------------------------------------------------------------------------|--------------------|
| Farm 5 & 6  Elizabeth River Darwin  Lat. 12°34′30"S  Long. 131°01'32"E | Not active  Old Barramundi and Prawn ponds circa 1996 | Freehold | HECTARES  1 - 2 hectares of ponds,  Approx. 20 hectares total land area | Google Earth Image |
|                                                                        |                                                       |          |                                                                         | PART NOTAL         |

| SITE                     | STATUS                                          | LEASE    | HECTARES                     | Google Earth Image |
|--------------------------|-------------------------------------------------|----------|------------------------------|--------------------|
| Farm 7                   | Not active                                      | Freehold | Approx. 5 hectares of ponds, |                    |
| Howard River<br>Darwin   | Old Barramundi and<br>Prawn ponds<br>circa 2000 |          |                              |                    |
| Lat. 12°21'43"S<br>Long. |                                                 |          |                              |                    |
| 131°01'39"E              |                                                 |          |                              |                    |
|                          |                                                 |          |                              |                    |
|                          |                                                 |          |                              |                    |

| SITE                                    | STATUS          | LEASE    | HECTARES                  | Google Earth Image |
|-----------------------------------------|-----------------|----------|---------------------------|--------------------|
| Farm 8                                  | Active          | Freehold | Approx.<br>70<br>hectares |                    |
| Adelaide River<br>Darwin                | Barramundi farm |          | of ponds,                 |                    |
| Lat. 12°33′05"S<br>Long.<br>131°22′18"E |                 |          |                           |                    |

# Inquiry into Opportunities for Expanding the Aquaculture Industry in Northern Australia Submission 13 - Supplementary Submission

| SITE                 | Status                                                                           | LEASE      | HECTARES | Google Earth Image |
|----------------------|----------------------------------------------------------------------------------|------------|----------|--------------------|
| Hatchery 1           | Old prawn<br>hatchery<br>constructed circa<br>1985 to supply<br>prawns to Farm 1 | Freehold?? |          |                    |
| Lat. 12°34'24"S      |                                                                                  |            |          | 340                |
|                      | Not active,                                                                      |            |          |                    |
| Long.<br>130°53'19"E |                                                                                  |            |          |                    |
| 130 33 19 1          |                                                                                  |            |          | conchery 1         |