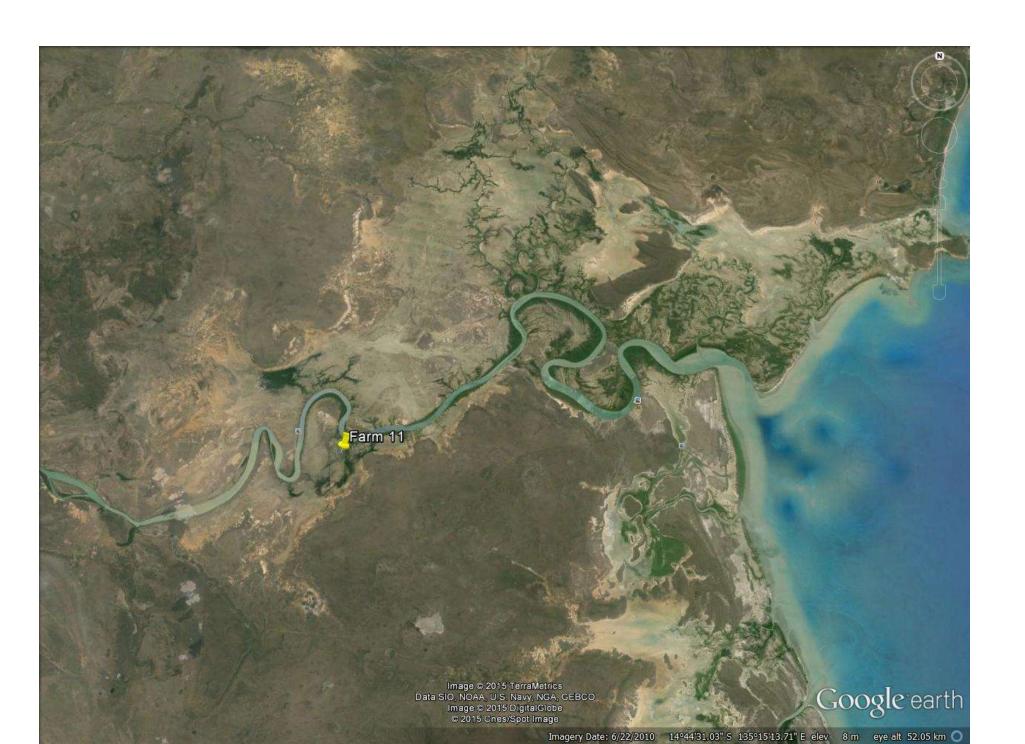

# Inquiry into Opportunities for Expanding the Aquaculture Industry in Northern Australia Submission 13 - Supplementary Submission

| SITE Contact Status LEASE HECTARES Google Earth Image details:                                                                                                                                                                                                                                                                                                                                                                                                                                                                           |  |
|------------------------------------------------------------------------------------------------------------------------------------------------------------------------------------------------------------------------------------------------------------------------------------------------------------------------------------------------------------------------------------------------------------------------------------------------------------------------------------------------------------------------------------------|--|
| Farm 11 Roper River Prawn Farm Lat. Lat. Lat. Unorg. Long. 135" 9'21.18"E  No contact details  Mr Li (Brisbane)  Roper, NT. It was developed in the late 1980s by three Taiwanese aquaculture companies and it ceased operation in the early 1990s.  The land is freehold title of approximately twelve thousand hectares and is apparently still owned by Carpentaria Aquafarm Pty Ltd. If you do a search of Land Titles it may bring up more information. A total of approximately 40 hectares was developed as prawn grow-out ponds. |  |