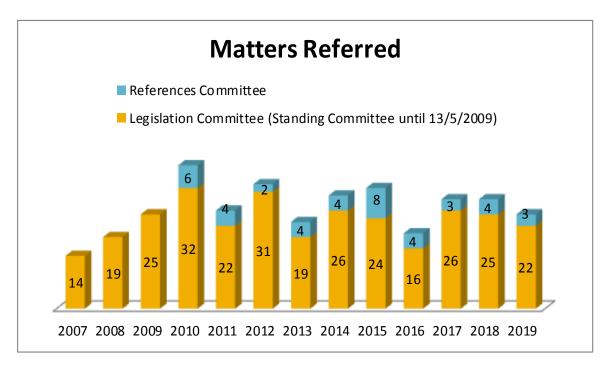

### Community Affairs Legislation and References Committees

# **Economics Legislation and References Committees**

# **Education and Employment Legislation and References Committees**

# **Environment and Communications Legislation and References Committees**

#### Finance and Public Administration Legislation and References Committees

### Foreign Affairs, Defence and Trade Legislation and References Committees

### Legal and Constitutional Affairs Legislation and References Committees

#### **Rural & Regional Affairs and Transport Legislation and References Committees**