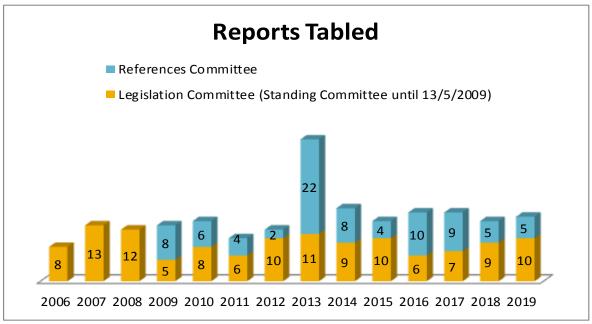

### Community Affairs Legislation and References Committees

# **Economics Legislation and References Committees**

# **Education and Employment Legislation and References Committees**

# **Environment and Communications Legislation and References Committees**

#### Finance and Public Administration Legislation and References Committees

### Foreign Affairs, Defence and Trade Legislation and References Committees

### Legal and Constitutional Affairs Legislation and References Committees

#### **Rural & Regional Affairs and Transport Legislation and References Committees**