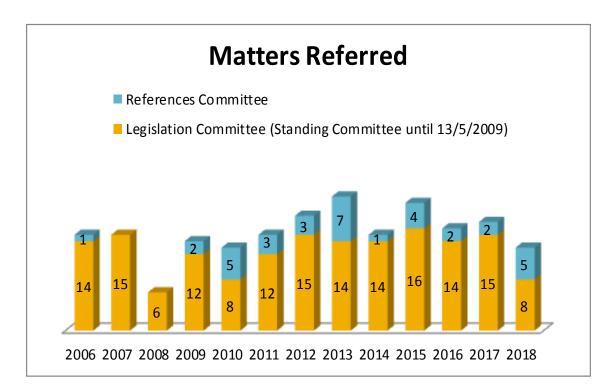

# PART THREE

Matters referred and Reports tabled annually (by Committee) 1 January 2006–31 December 2018

# **Community Affairs Legislation and References Committees**





# **Economics Legislation and References Committees**





# Education and Employment Legislation and References Committees





### **Environment and Communications Legislation and References Committees**





### **Finance and Public Administration Legislation and References Committees**





# Foreign Affairs, Defence and Trade Legislation and References Committees





# Legal and Constitutional Affairs Legislation and References Committees





# **Rural & Regional Affairs and Transport Legislation and References Committees**