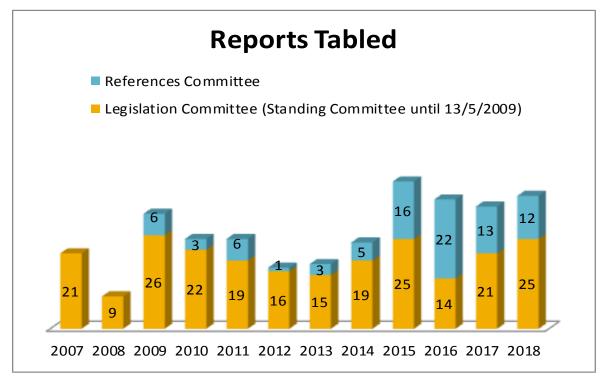

# PART THREE

Matters referred and Reports tabled annually (by Committee) 1 January 2006–31 December 2018

# **Community Affairs Legislation and References Committees**





# **Economics Legislation and References Committees**





# Education and Employment Legislation and References Committees





### **Environment and Communications Legislation and References Committees**





### **Finance and Public Administration Legislation and References Committees**





# Foreign Affairs, Defence and Trade Legislation and References Committees





# Legal and Constitutional Affairs Legislation and References Committees





# **Rural & Regional Affairs and Transport Legislation and References Committees**