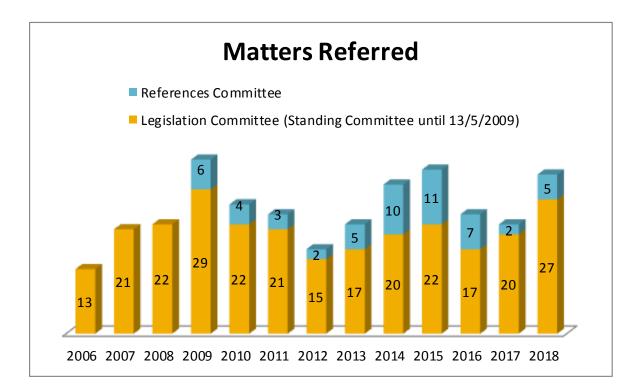

# PART THREE

Matters referred and Reports tabled annually (by Committee) 1 January 2006–31 December 2018

# **Community Affairs Legislation and References Committees**





# **Economics Legislation and References Committees**





# Education and Employment Legislation and References Committees





### **Environment and Communications Legislation and References Committees**





### **Finance and Public Administration Legislation and References Committees**





# Foreign Affairs, Defence and Trade Legislation and References Committees





# Legal and Constitutional Affairs Legislation and References Committees





# **Rural & Regional Affairs and Transport Legislation and References Committees**