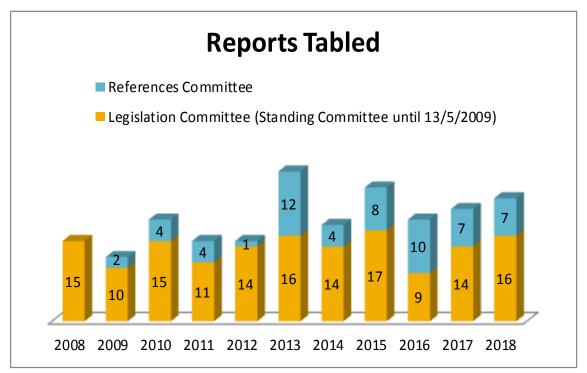

# PART THREE

Matters referred and Reports tabled annually (by Committee) 1 January 2006–31 December 2018

# **Community Affairs Legislation and References Committees**





# **Economics Legislation and References Committees**





# Education and Employment Legislation and References Committees





### **Environment and Communications Legislation and References Committees**





### **Finance and Public Administration Legislation and References Committees**





# Foreign Affairs, Defence and Trade Legislation and References Committees





# Legal and Constitutional Affairs Legislation and References Committees





# **Rural & Regional Affairs and Transport Legislation and References Committees**