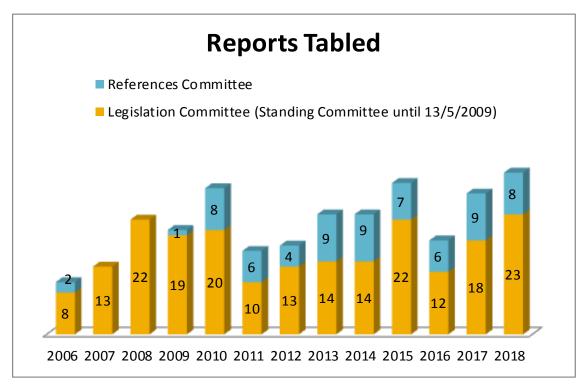

# PART THREE

Matters referred and Reports tabled annually (by Committee) 1 January 2006–31 December 2018

# **Community Affairs Legislation and References Committees**





# **Economics Legislation and References Committees**





# Education and Employment Legislation and References Committees





### **Environment and Communications Legislation and References Committees**





### **Finance and Public Administration Legislation and References Committees**





# Foreign Affairs, Defence and Trade Legislation and References Committees





# Legal and Constitutional Affairs Legislation and References Committees





# **Rural & Regional Affairs and Transport Legislation and References Committees**