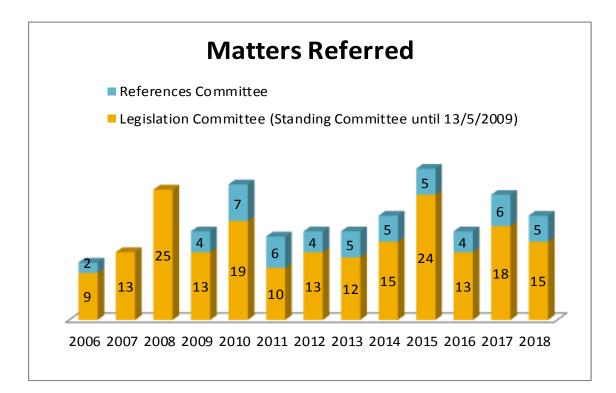

# PART THREE

Matters referred and Reports tabled annually (by Committee) 1 January 2006–31 December 2018

# **Community Affairs Legislation and References Committees**





# **Economics Legislation and References Committees**





# Education and Employment Legislation and References Committees





### **Environment and Communications Legislation and References Committees**





### **Finance and Public Administration Legislation and References Committees**





# Foreign Affairs, Defence and Trade Legislation and References Committees





# Legal and Constitutional Affairs Legislation and References Committees





# **Rural & Regional Affairs and Transport Legislation and References Committees**