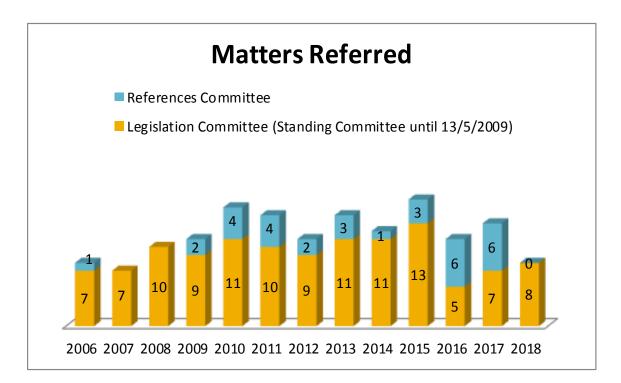

# PART THREE

Matters referred and Reports tabled annually (by Committee) 1 January 2006–31 December 2018

# **Community Affairs Legislation and References Committees**





# **Economics Legislation and References Committees**





# Education and Employment Legislation and References Committees





### **Environment and Communications Legislation and References Committees**





### **Finance and Public Administration Legislation and References Committees**





# Foreign Affairs, Defence and Trade Legislation and References Committees





# Legal and Constitutional Affairs Legislation and References Committees





# **Rural & Regional Affairs and Transport Legislation and References Committees**