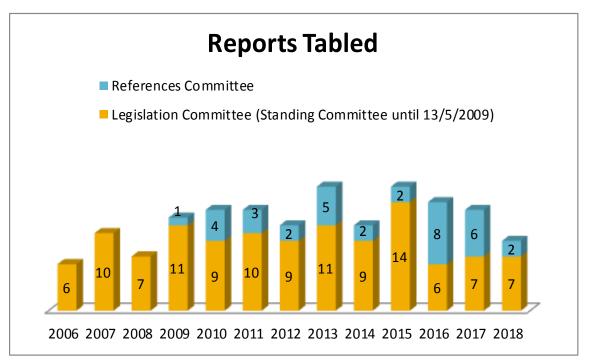

# PART THREE

Matters referred and Reports tabled annually (by Committee) 1 January 2006–31 December 2018

# **Community Affairs Legislation and References Committees**





# **Economics Legislation and References Committees**





# Education and Employment Legislation and References Committees





### **Environment and Communications Legislation and References Committees**





### **Finance and Public Administration Legislation and References Committees**





# Foreign Affairs, Defence and Trade Legislation and References Committees





# Legal and Constitutional Affairs Legislation and References Committees





# **Rural & Regional Affairs and Transport Legislation and References Committees**