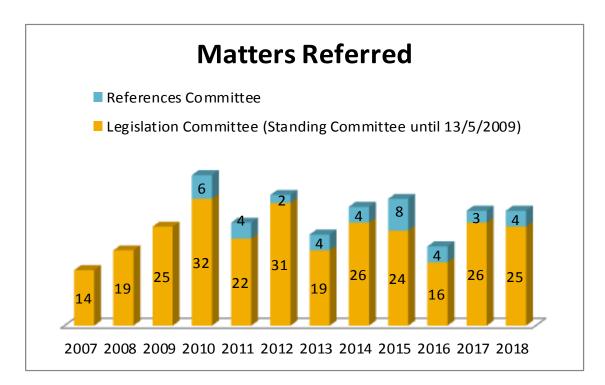

# PART THREE

Matters referred and Reports tabled annually (by Committee) 1 January 2006–31 December 2018

# **Community Affairs Legislation and References Committees**





# **Economics Legislation and References Committees**





# Education and Employment Legislation and References Committees





### **Environment and Communications Legislation and References Committees**





### **Finance and Public Administration Legislation and References Committees**





# Foreign Affairs, Defence and Trade Legislation and References Committees





# Legal and Constitutional Affairs Legislation and References Committees





# **Rural & Regional Affairs and Transport Legislation and References Committees**