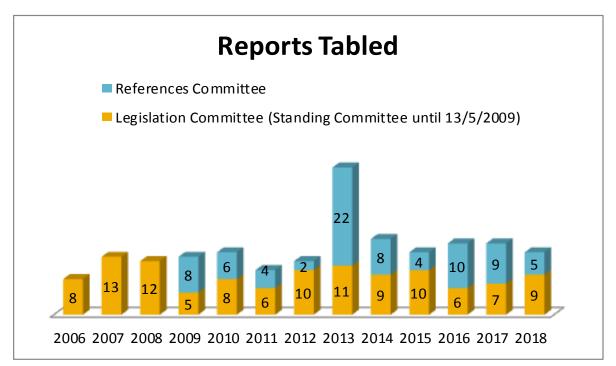

# PART THREE

Matters referred and Reports tabled annually (by Committee) 1 January 2006–31 December 2018

# **Community Affairs Legislation and References Committees**





# **Economics Legislation and References Committees**





# Education and Employment Legislation and References Committees





### **Environment and Communications Legislation and References Committees**





### **Finance and Public Administration Legislation and References Committees**





# Foreign Affairs, Defence and Trade Legislation and References Committees





# Legal and Constitutional Affairs Legislation and References Committees





# **Rural & Regional Affairs and Transport Legislation and References Committees**