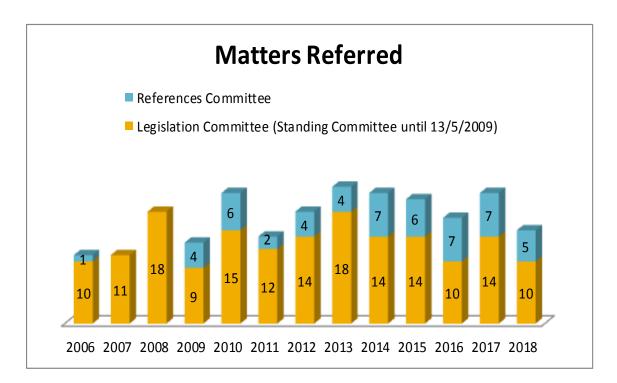

# PART THREE

Matters referred and Reports tabled annually (by Committee) 1 January 2006–31 December 2018

# **Community Affairs Legislation and References Committees**





# **Economics Legislation and References Committees**





# Education and Employment Legislation and References Committees





### **Environment and Communications Legislation and References Committees**





### **Finance and Public Administration Legislation and References Committees**





# Foreign Affairs, Defence and Trade Legislation and References Committees





# Legal and Constitutional Affairs Legislation and References Committees





# **Rural & Regional Affairs and Transport Legislation and References Committees**