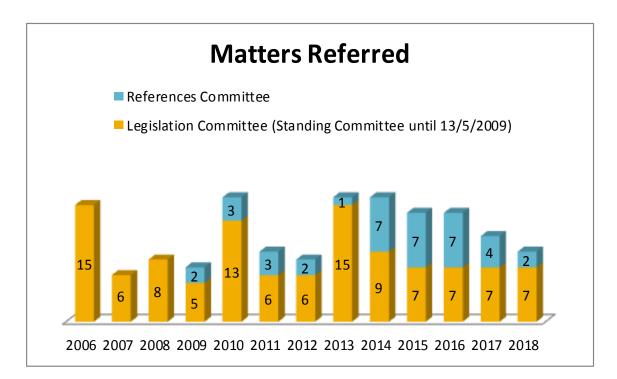

# PART THREE

Matters referred and Reports tabled annually (by Committee) 1 January 2006–31 December 2018

# **Community Affairs Legislation and References Committees**





# **Economics Legislation and References Committees**





# Education and Employment Legislation and References Committees





### **Environment and Communications Legislation and References Committees**





### **Finance and Public Administration Legislation and References Committees**





# Foreign Affairs, Defence and Trade Legislation and References Committees





# Legal and Constitutional Affairs Legislation and References Committees





# **Rural & Regional Affairs and Transport Legislation and References Committees**