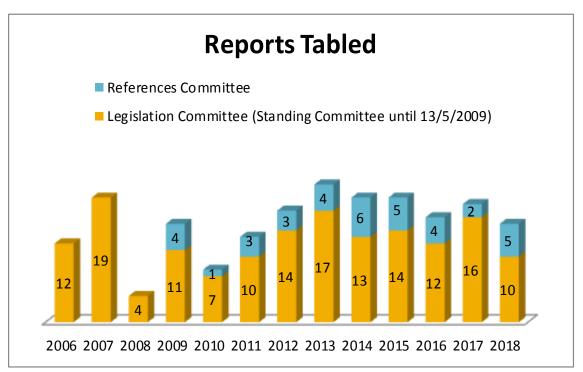

# PART THREE

Matters referred and Reports tabled annually (by Committee) 1 January 2006–31 December 2018

# **Community Affairs Legislation and References Committees**





# **Economics Legislation and References Committees**





# Education and Employment Legislation and References Committees





### **Environment and Communications Legislation and References Committees**





### **Finance and Public Administration Legislation and References Committees**





# Foreign Affairs, Defence and Trade Legislation and References Committees





# Legal and Constitutional Affairs Legislation and References Committees





# **Rural & Regional Affairs and Transport Legislation and References Committees**