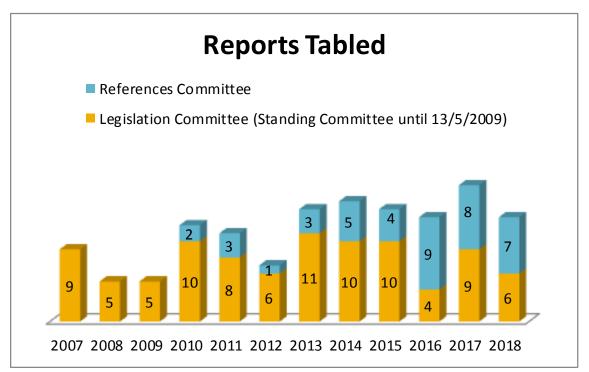

# PART THREE

Matters referred and Reports tabled annually (by Committee) 1 January 2006–31 December 2018

# **Community Affairs Legislation and References Committees**





# **Economics Legislation and References Committees**





# Education and Employment Legislation and References Committees





### **Environment and Communications Legislation and References Committees**





### **Finance and Public Administration Legislation and References Committees**





# Foreign Affairs, Defence and Trade Legislation and References Committees





# Legal and Constitutional Affairs Legislation and References Committees





# **Rural & Regional Affairs and Transport Legislation and References Committees**