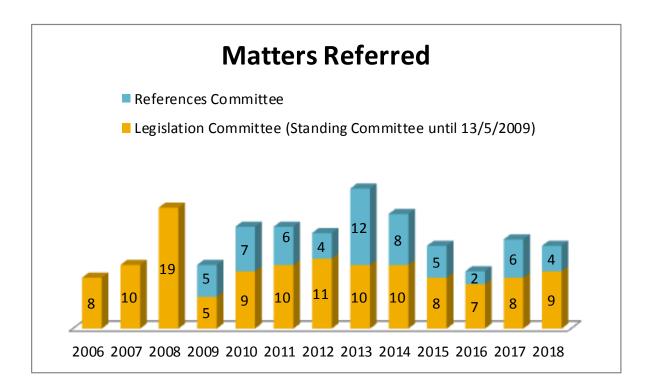

# PART THREE

Matters referred and Reports tabled annually (by Committee) 1 January 2006–31 December 2018

# **Community Affairs Legislation and References Committees**





# **Economics Legislation and References Committees**





# Education and Employment Legislation and References Committees





### **Environment and Communications Legislation and References Committees**





### **Finance and Public Administration Legislation and References Committees**





# Foreign Affairs, Defence and Trade Legislation and References Committees





# Legal and Constitutional Affairs Legislation and References Committees





# **Rural & Regional Affairs and Transport Legislation and References Committees**