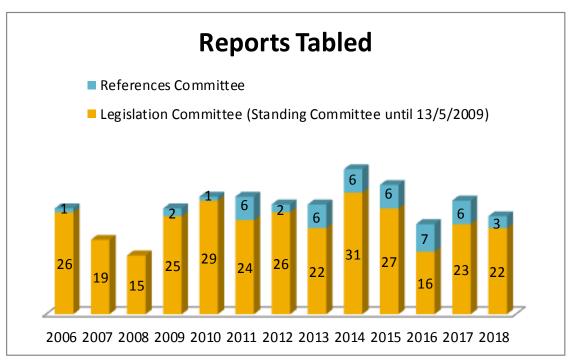

# PART THREE

Matters referred and Reports tabled annually (by Committee) 1 January 2006–31 December 2018

# **Community Affairs Legislation and References Committees**





# **Economics Legislation and References Committees**





# Education and Employment Legislation and References Committees





### **Environment and Communications Legislation and References Committees**





### **Finance and Public Administration Legislation and References Committees**





# Foreign Affairs, Defence and Trade Legislation and References Committees





# Legal and Constitutional Affairs Legislation and References Committees





# **Rural & Regional Affairs and Transport Legislation and References Committees**