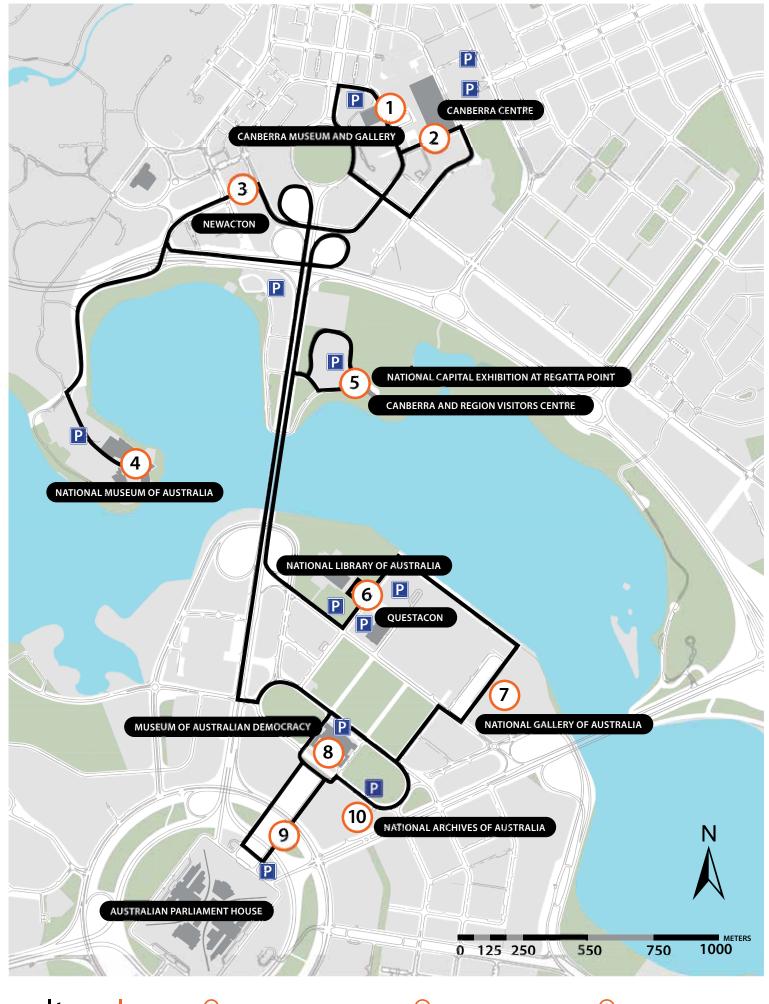

- 176 London Circuit, Canberra City
- 2 17 Akuna Street, Canberra City (near Myer)
- 3 Edinburgh Avenue, NewActon
- 4 Lawson Crescent, Acton Peninsula
- 5 Regatta Point, Commonwealth Park
- 6 20 Parkes Place, Parkes
- 7 Parkes Place East, Parkes
- 8 18 King George Terrace, Parkes
- 9 Federation Mall, Capital Hill
- (10) Kings Avenue, Parkes

## attractions and places of interest

CANBERRA MUSEUM AND GALLERY 176 London Circuit, Canberra City cmag.com.au 6207 3968

CANBERRA CENTRE 17 Akuna Street, Canberra City (near Myer) canberracentre.com.au 6247 5611

NEWACTON PRECINCT Corner of Marcus Clarke Street and Edinburgh Avenue, Canberra ACT 2601

NATIONAL MUSEUM OF AUSTRALIA Lawson Crescent, Acton Peninsula nma.gov.au 6208 5000

NATIONAL CAPITAL EXHIBITION Regatta Point, Commonwealth Park national capital gov.au 6272 2902

CANBERRA AND REGION VISITORS CENTRE Regatta Point, Commonwealth Park visitcanberra.com.au 1300 554 114

NATIONAL LIBRARY OF AUSTRALIA 20 Parkes Place, Parkes nla.gov.au 6262 1111

QUESTACON King Edward Terrace, Parkes questacon.edu.au 6270 2800

NATIONAL GALLERY OF AUSTRALIA Parkes Place East, Parkes nga.gov.au 6240 6411

MUSEUM OF AUSTRALIAN DEMOCRACY 18 King George Terrace, Parkes moadoph.gov.au 6270 8222

AUSTRALIAN PARLIAMENT HOUSE Federation Mall, Capital Hill aph.gov.au 6277 5399

NATIONAL ARCHIVES OF AUSTRALIA Kings Avenue, Parkes naa.gov.au 6212 3600