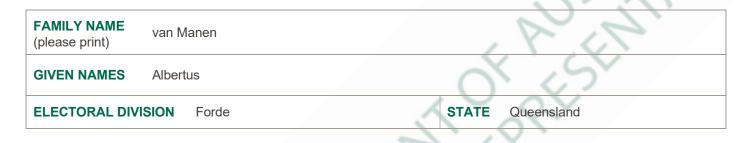

#### Statement of Registrable Interests 47th Parliament

**Newly elected Members** are to declare interests as at the date of election (21 May 2022) and alterations since the date of election.

| FAMILY NAME<br>(please print) | Van Manen   | X 54             |
|-------------------------------|-------------|------------------|
| GIVEN NAMES                   | Albertus    | 1 Pri            |
| ELECTORAL DIV                 | ISION Forde | STATE Queensland |
|                               |             | NO V             |