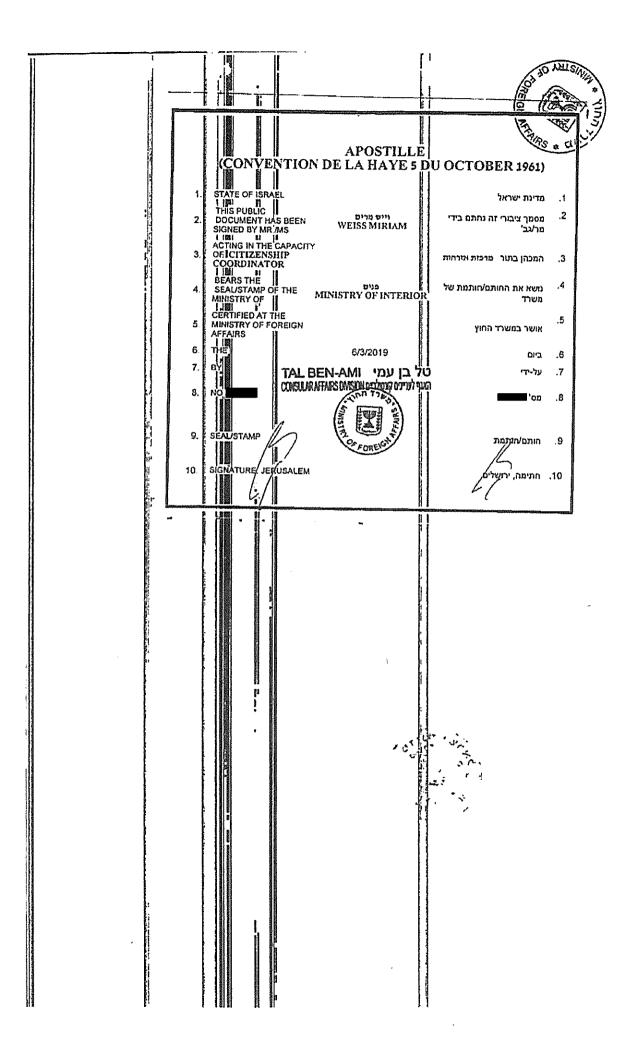

I could not have acquired Israeli citizenship from my father. A child born abroad will not acquire Israeli citizenship by descent if they were born to an Israeli parent who themselves acquired Israeli citizenship by descent. The Minister of the Interior of the State of Israel has confirmed by letter that I am not a citizen of Israel (attached).