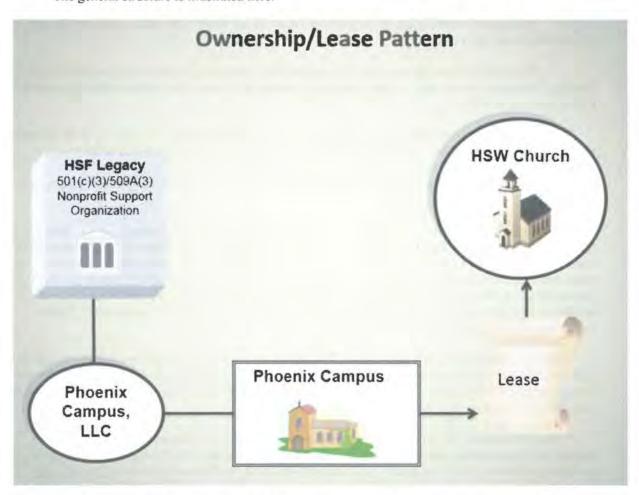

claims. Instead, this structure is part of an enterprise risk management culture that includes appropriate liability insurance and risk prevention policies. In combination, the structure maximizes the probability of protecting these assets against a catastrophic loss which exceeds applicable insurance policy limits so that they can continue to be used for the Lord's purposes.

#### 2. Please explain the flow of funds and lease agreements that support this structure?

In short, each LLC Holding Company that owns real estate would enter into a written lease agreement with the Hillsong church or its subsidiary. Specifically, HSW Church (or an operating subsidiary) will lease the church facility from the LLC Holding Company that holds title to it.

The general structure is illustrated here:



As the owner of real property, each LLC Holding Company will receive rent from its tenant – in this case HSW Church and from its operating subsidiaries such as Hillsong Phoenix, LLC. The LLC Holding Company periodically distributes the net results of its operations to HSF Legacy, its sole member, where the funds can be managed for the benefit of Hillsong's extended family of companies, along with long-term endowments. HSF Legacy, per its mission, uses those funds, along with its other assets, solely to support the church.



#### 3. How do the Stewardship Fund and the church operating entity interact?

HSF Legacy is an IRC 501(c)(3) charitable corporation which also qualifies as a "support organization" under IRC 509(a)(3); its exclusive legally authorized purpose is to financially suppo