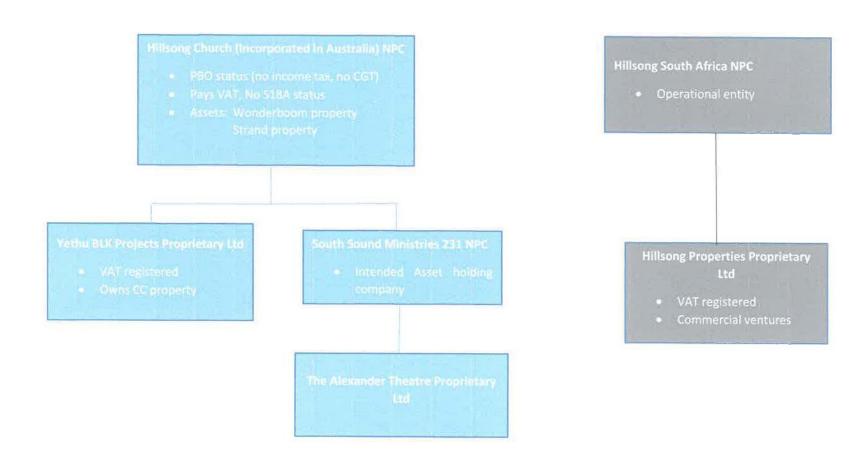

Alm

Directors: Phil Dooley, Michael Taberer, Elrich Linde, Siboniso Nxumalo Members: ? ABN ?

Directors: Phil Dooley, Michael Taberer, Elrich Unde, Siboniso Nxumalo Members: ? ABN ?

Directors: Phil Dooley, George Aghajanian, Elrich Linde Members: ? ABN ?

DESCRIPTION OF THE P

Again Linining Entire

District of Contact One Healthing

Directors: Phil Dooley, Eirich Linde, Lourens Kruger Members: ? ABN ? Directors: Phil Dooley Members: 7 ABN ? Directors: Phil Dooley, George Aghajanian, Gary Clark, Darren Kitto, Kurt Muller Members: 7 ABN ?

Owner of the Macanese Theaten Building - Oct Registered Scale August Macanes M

Menughang, Catan Recently changed from Closed Gerparwithm to My Lot and Minnow Care mark of colors

Mon water Prote



#### HILLSONG SOUTH AFRICA ORGANOGRAM - AUGUST 2019





| Entity                                   | Responsible Person     | Appointment I | Cessation Date | Role                         |
|------------------------------------------|------------------------|---------------|----------------|------------------------------|
| Hillsong Barcelona                       | Adam Spies             |               |                | Trustee                      |
| Stichting Hillsong Church NL             | Adam Spies             |               |                | Trustee                      |
| Australian Christian Early Education Ltd | Amanda Elizabeth Tay   | 26/09/2019    |                | Non-Executive Director       |
| Church 180 Pty Ltd                       | Amanda Elizabeth Tay   | 26/09/2019    | 24/02/2022     | Non-Executive Director