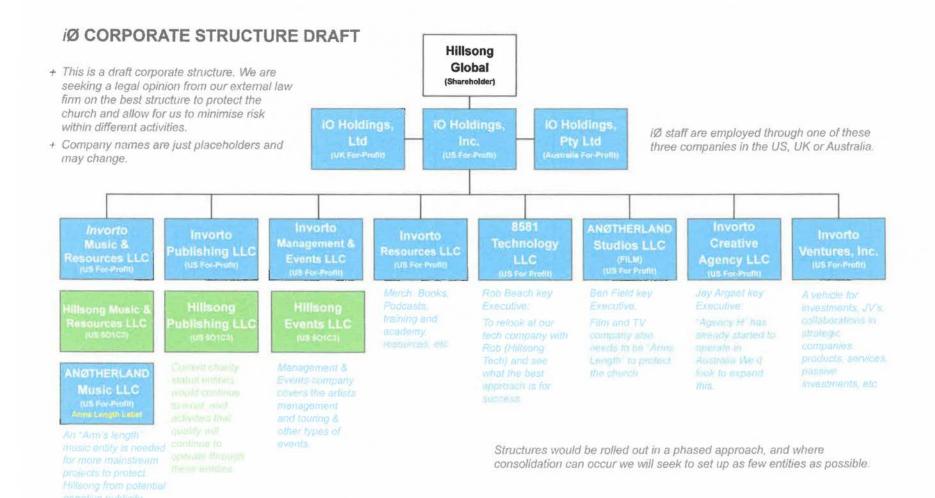

# Hillsong Church: Briefing Note

| 1  | 1   | 1/4 | 1 |
|----|-----|-----|---|
| () | 748 | * * | 1 |
|    |     |     |   |

| BN Number     | GLOBAL 21.095                                                                                                                                                                                                                                                                                    |
|---------------|--------------------------------------------------------------------------------------------------------------------------------------------------------------------------------------------------------------------------------------------------------------------------------------------------|
| Topic         | Ratify recent circular resolutions                                                                                                                                                                                                                                                               |
| Entities      | Hillsong Church USA, Inc. as the sole member of Hillsong Publishing, LLC and Hillsong Music and Resources, LLC and Hillsong Kansas City, LLC. Hillsong Central West, Inc. as the sole member of Hillsong Phoenix, LLC. RGB Group, Inc. as the sole member of IO Management, LLC and Invorto LLC. |
| Date          | 29 November 2021                                                                                                                                                                                                                                                                                 |
| Prepared for  | The Hillsong Church USA, Inc. Board of Directors, and The RGB Group, Inc. Board of Directors                                                                                                                                                                                                     |
| Prepared by   | Jess Irwin                                                                                                                                                                                                                                                                                       |
| Approved by   | Peter Ridley                                                                                                                                                                                                                                                                                     |
| Attachment(s) | [] Yes [X] No                                                                                                                                                                                                                                                                                    |

#### pose

The purpose of this briefing note is to facilitate the ratification of the recent circular resolutions and to record it in the minutes of the Board meetings of the entities.

#### Background

The circular resolutions (decisions by written consent) were completed recently regarding:

#### Invorto Loan: Hillsong Publishing authorisation

The circular resolution to authorise Peter Ridley as the manager to enter into various loan documents made in favour of BOKF, NA dba BOK Financial was completed by the Board of Hillsong Church USA, Inc. on the 29 October 2021.

#### Invorto Loan: Hillsong Music and Resources authorisation

The circular resolution to authorise David Bagheri as the manager to enter into various loan documents made in favour of BOKF, NA dba BOK Financial was completed by the Board of Hillsong Church USA, Inc. on the 29 October 2021.

#### Invorto Loan: 10 Management authorisation

The circular resolution to authorise David Bagheri and Johnny Rays as the managers to enter into various loan documents made in favour of 80KF, NA dba 80K Financial was completed by the Board of RGB Group, Inc. on the 29 October 2021.

#### Invorto Loan

The circular resolution to authorise David Bagheri and Joel Houston as the managers to enter into various loan documents made in favour of BOKF, NA dba BOK Financial the sum of \$3,000,000 was completed by the Board of RGB Group, Inc. on the 29 October 2021.