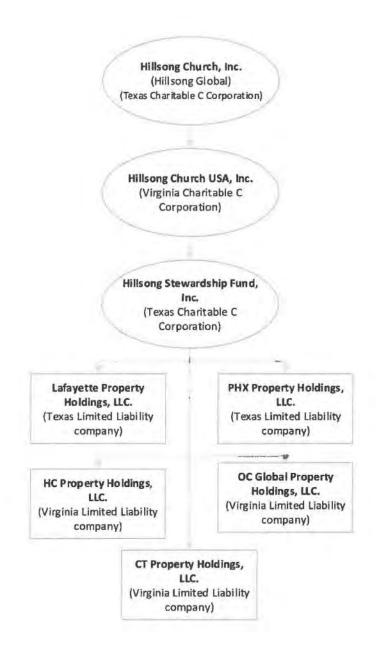

# Hillsong Stewardship Fund, Inc. (EIN: 82-3753888) as the sole corporate Member of HC Property Holdings, LLC

**Directors' Resolution** 

Presented FC

Date:

27 October 2021

Directors:

George AGHAJANIAN

Melinda DWIGHT Amanda TAY Timothy WHINCOP 12.40pm 9/3/2023

RESOLVED to authorize George Aghajanian, as the manager ("Manager") of HC Property Holdings, LLC to lend collateral security for the indebtedness of Invorto, LLC ("Borrower"), made in favor of BOKF, NA dba BOK Financial ("Lender") for the sum of \$3,000,000, as evidenced within that certain promissory note. In this regard, the Manager, on behalf of the LLC, is authorized to Execute Notes, Grant Security, Execute Security Documents, Open Depository Accounts, (including, without limitation, assignments of rents and subordination agreements), Negotiate Items, and Further Acts related to this matter.

# Hillsong Church: Briefing Note

| 1  | 1   | 1/4 | 1 |
|----|-----|-----|---|
| () | 748 | * * | 1 |
|    |     |     |   |

| BN Number     | GLOBAL 21.095                                                                                                                                                                                                                                                                                    |
|---------------|--------------------------------------------------------------------------------------------------------------------------------------------------------------------------------------------------------------------------------------------------------------------------------------------------|
| Topic         | Ratify recent circular resolutions                                                                                                                                                                                                                                                               |
| Entities      | Hillsong Church USA, Inc. as the sole member of Hillsong Publishing, LLC and Hillsong Music and Resources, LLC and Hillsong Kansas City, LLC. Hillsong Central West, Inc. as the sole member of Hillsong Phoenix, LLC. RGB Group, Inc. as the sole member of IO Management, LLC and Invorto LLC. |
| Date          | 29 November 2021                                                                                                                                                                                                                                                                                 |
| Prepared for  | The Hillsong Church USA, Inc. Board of Directors, and The RGB Group, Inc. Board of Directors                                                                                                                                                                                                     |
| Prepared by   | Jess Irwin                                                                                                                                                                                                                                                                                       |
| Approved by   | Peter Ridley                                                                                                                                                                                                                                                                                     |
| Attachment(s) | [] Yes [X] No                                                                                                                                                                                                                                                                                    |