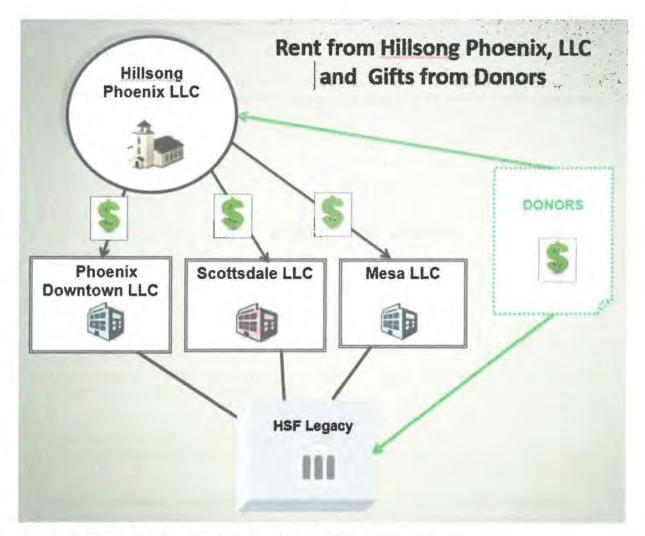

ould enter into a written lease agreement with the Hillsong church or its subsidiary. Specifically, HSW Church (or an operating subsidiary) will lease the church facility from the LLC Holding Company that holds title to it.

The general structure is illustrated here:



As the owner of real property, each LLC Holding Company will receive rent from its tenant – in this case HSW Church and from its operating subsidiaries such as Hillsong Phoenix, LLC. The LLC Holding Company periodically distributes the net results of its operations to HSF Legacy, its sole member, where the funds can be managed for the benefit of Hillsong's extended family of companies, along with long-term endowments. HSF Legacy, per its mission, uses those funds, along with its other assets, solely to support the church.



#### 3. How do the Stewardship Fund and the church operating entity interact?

HSF Legacy is an IRC 501(c)(3) charitable corporation which also qualifies as a "support organization" under IRC 509(a)(3); its exclusive legally authorized purpose is to financially support the Hillsong family of companies. Even though HSF Legacy exists solely to support Hillsong, however, HSF Legacy must be operated with a separate checking account as a distinct, arm's length company. An important element of the restructuring is to maintain clear separation between these companies. The directors of the HSW Church, for example, should not be involved in the day-to-day activities either of HSF Legacy or of its LLC Holding Companies. This structure has been carefully designed to follow state laws to maintain th