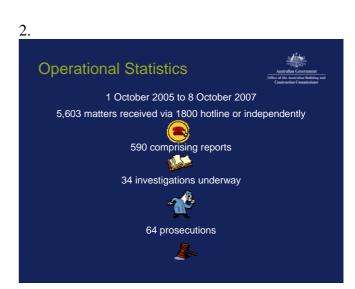

#### Recent referrals to other agencies

- 360 enquiries to other Federal and State agencies during <u>July 2006-June 2007</u>, including:
  - 231 to domestic building authorities
  - 60 Federal or State IR agencies
- 13 matters to other relevant agencies and bodies:
  - NSW Police regarding organised crime
  - VIC Police regarding threats to kill ABCC Inspectors
  - DPP regarding attempting to pervert the course of justice 1 • 1
  - DPP regarding threatening phone calls to union officials ATO underpayment of superannuation
  - 2
  - Workplace Authority for breach of an award or an agreement
  - ACCC for breach of the *Trade Practices Act* ASIC for breach of the *Corporations Act*