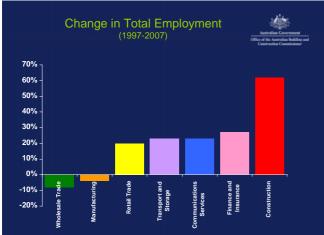

#### **Econtech Findings**

- cost gap 10.7% to 1.7%
- labour productivity 9.4 %
- labour productivity compared to trend 9.5 %
- GDP + 1.5%
- CPI - 1.2%