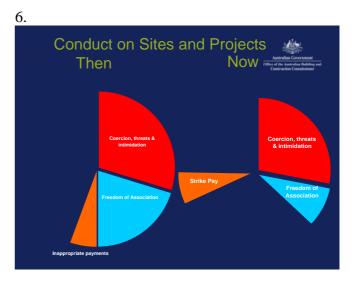

### Unions to drop

7.

dea the strategic withdrawal from the hardline practice instituted in 1996 follows pressure from the Policy on Building Industry Taskforce. It By PAUL COBINST has been targeting and prosecuting large construction com-panies for paying strike pay for the walk-offs. The policy shift, which will save the local industry A's buikli VICTON A'S buildi set to abandon wersial solicy of w job when a work accident. The strategic wi the hardline pract t. strategic wi dline praci follows pre i Industry millions of dollars a year in lost millions of dollars a year in second productivity, is a reflection of the large constr rs for paying walk-offs. The confrontation with the taskforce and its more powerful successor, ,⊿m see-sd in right ythe Australian Building and Construction Commission.