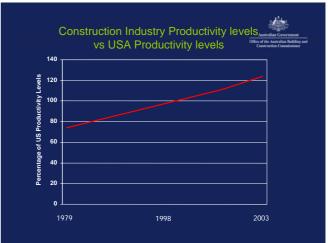

#### **Econtech Findings**

- cost gap 10.7% to 1.7%
- labour productivity 9.4 %
- labour productivity compared to trend 9.5 %
- GDP + 1.5%
- CPI - 1.2%

# 26. Implications for industry