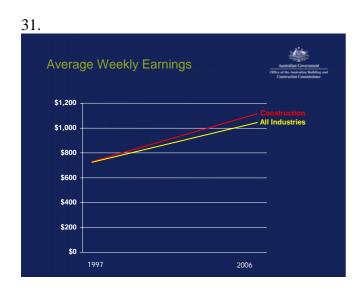

#### **Econtech Findings**

- cost gap 10.7% to 1.7%
- labour productivity 9.4 %
- labour productivity compared to trend 9.5 %
- GDP + 1.5%
- CPI - 1.2%