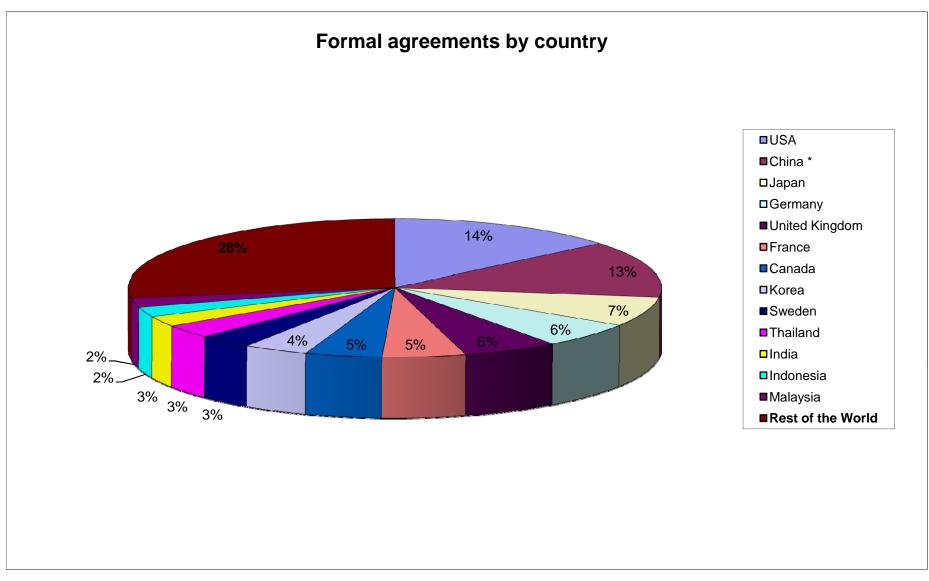

## Number of agreements by country

| Country                   | May 2003 | Nov 2007 | May 2009 | % change 2007-2009 |
|---------------------------|----------|----------|----------|--------------------|
| USA                       | 695      | 760      | 778      | 2.4%               |
| China *                   | 514      | 585      | 735      | 25.6%              |
| Japan                     | 369      | 386      | 383      | -0.8%              |
| Germany                   | 257      | 326      | 326      | 0.0%               |
| United Kingdom            | 233      | 295      | 320      | 8.5%               |
| France                    | 187      | 264      | 281      | 6.4%               |
| Canada                    | 176      | 233      | 258      | 10.7%              |
| Korea                     | 193      | 212      | 218      | 2.8%               |
| Sweden                    | 166      | 183      | 182      | -0.5%              |
| Thailand                  | 207      | 182      | 174      | -4.4%              |
| India                     | 50       | 98       | 135      | 37.8%              |
| Indonesia                 | 158      | 118      | 128      | 8.5%               |
| Malaysia                  | 127      | 127      | 118      | -7.1%              |
| Rest of the World         | 1153     | 1399     | 1525     |                    |
| Total of Top 13 countries | 3332     | 3769     | 4036     |                    |
| Proportion of World total | 74.29%   | 72.93%   | 72.58%   |                    |

\* China including Hong Kong and Macau