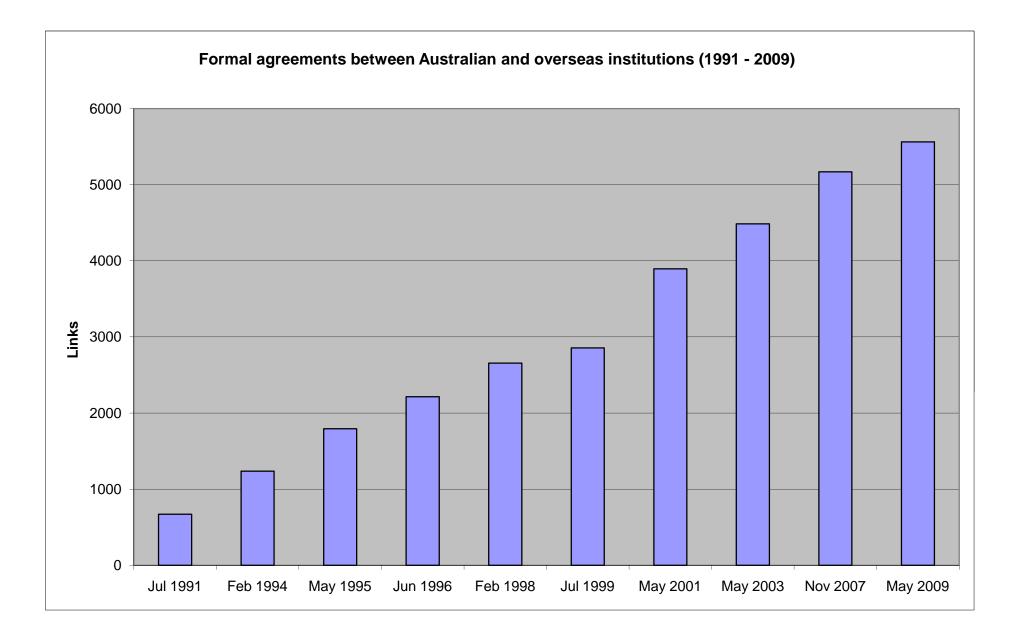

## Formal agreements between Australian and overseas institutions

| Publication Date | Total links |
|------------------|-------------|
| Jul 1991         | 672         |
| Feb 1994         | 1236        |
| May 1995         | 1795        |
| Jun 1996         | 2215        |
| Feb 1998         | 2656        |
| Jul 1999         | 2855        |
| May 2001         | 3895        |
| May 2003         | 4485        |
| Nov 2007         | 5168        |
| May 2009         | 5561        |