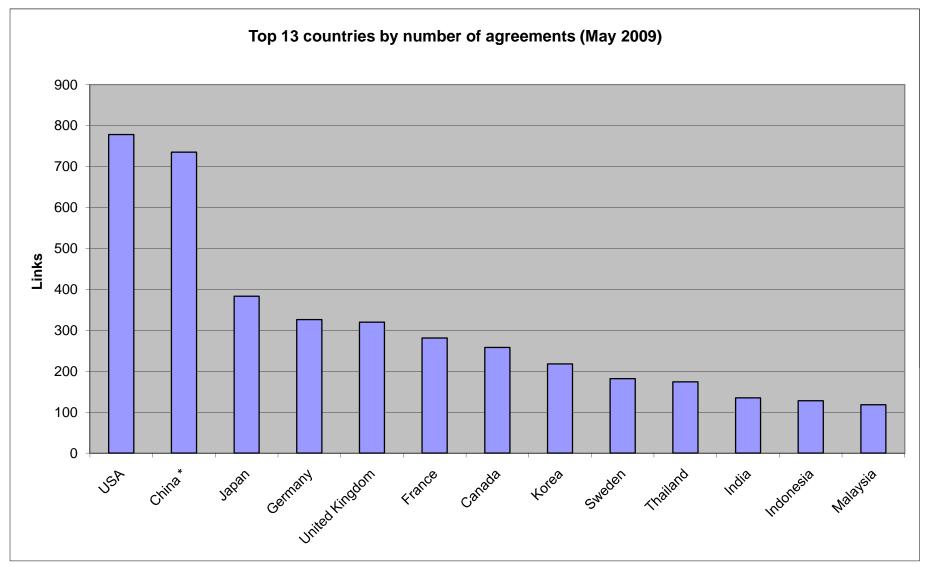

## Number of agreements by country

| Country                   | May 2003 | Nov 2007 | May 2009 | % change 2007-2009 |
|---------------------------|----------|----------|----------|--------------------|
| USA                       | 695      | 760      | 778      | 2.4%               |
| China *                   | 514      | 585      | 735      | 25.6%              |
| Japan                     | 369      | 386      | 383      | -0.8%              |
| Germany                   | 257      | 326      | 326      | 0.0%               |
| United Kingdom            | 233      | 295      | 320      | 8.5%               |
| France                    | 187      | 264      | 281      | 6.4%               |
| Canada                    | 176      | 233      | 258      | 10.7%              |
| Korea                     | 193      | 212      | 218      | 2.8%               |
| Sweden                    | 166      | 183      | 182      | -0.5%              |
| Thailand                  | 207      | 182      | 174      | -4.4%              |
| India                     | 50       | 98       | 135      | 37.8%              |
| Indonesia                 | 158      | 118      | 128      | 8.5%               |
| Malaysia                  | 127      | 127      | 118      | -7.1%              |
| Rest of the World         | 1153     | 1399     | 1525     |                    |
| Total of Top 13 countries | 3332     | 3769     | 4036     |                    |
| Proportion of World total | 74.29%   | 72.93%   | 72.58%   |                    |

\* China including Hong Kong and Macau