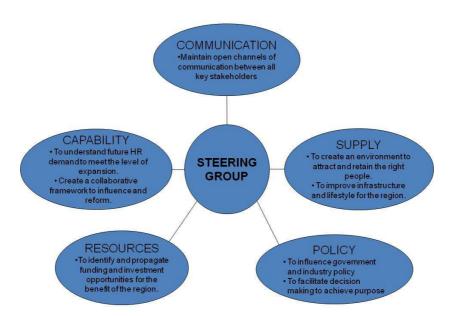

## **The Action Platforms**

When defining the overall purpose of the WIWD project, it was recognised that there was a broad range of issues that needed to be addressed. As such activities were broken down across five action platforms (see diagram below).

A subcommittee has been formed around each platform and is charged with bringing together the appropriate members from industry and service to achieve the platform's objectives.