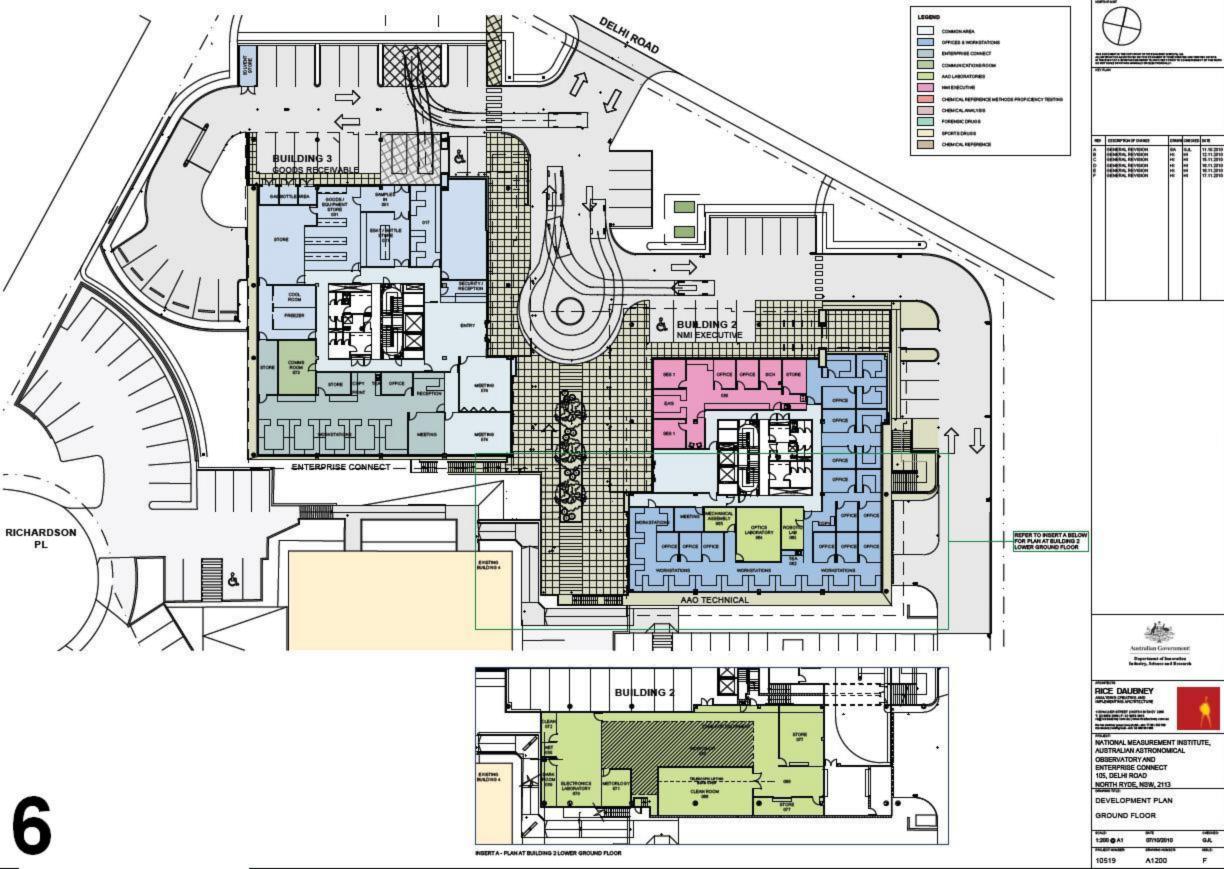

1

















Distriction of the last

NATIONAL MEASUREMENT INSTITUTE, AUSTRALIAN ASTRONOMICAL OBSERVATORYAND

NORTH RYDE, NSW, 2113

| BASE          | SA/S           | 146080 |
|---------------|----------------|--------|
| 1:200 @ A1    | 07/10/2010     | GJL    |
| ANALIT MARKET | SPANISH STATES | ***    |
| 10519         | A1301          | E      |







RICE DAUBNEY

Distriction of the last

NATIONAL MEASUREMENT INSTITUTE, AUSTRALIAN ASTRONOMICAL OBSERVATORY AND ENTERPRISE CONNECT 105, DELHI ROAD

NORTH RYDE, NSW, 2113

| HAR           | SATE .          | 040000 |
|---------------|-----------------|--------|
| 1:200 @ A1    | 07/10/2010      | GAL    |
| AND RESIDENCE | District County | ***    |
| 10519         | A1302           | F      |