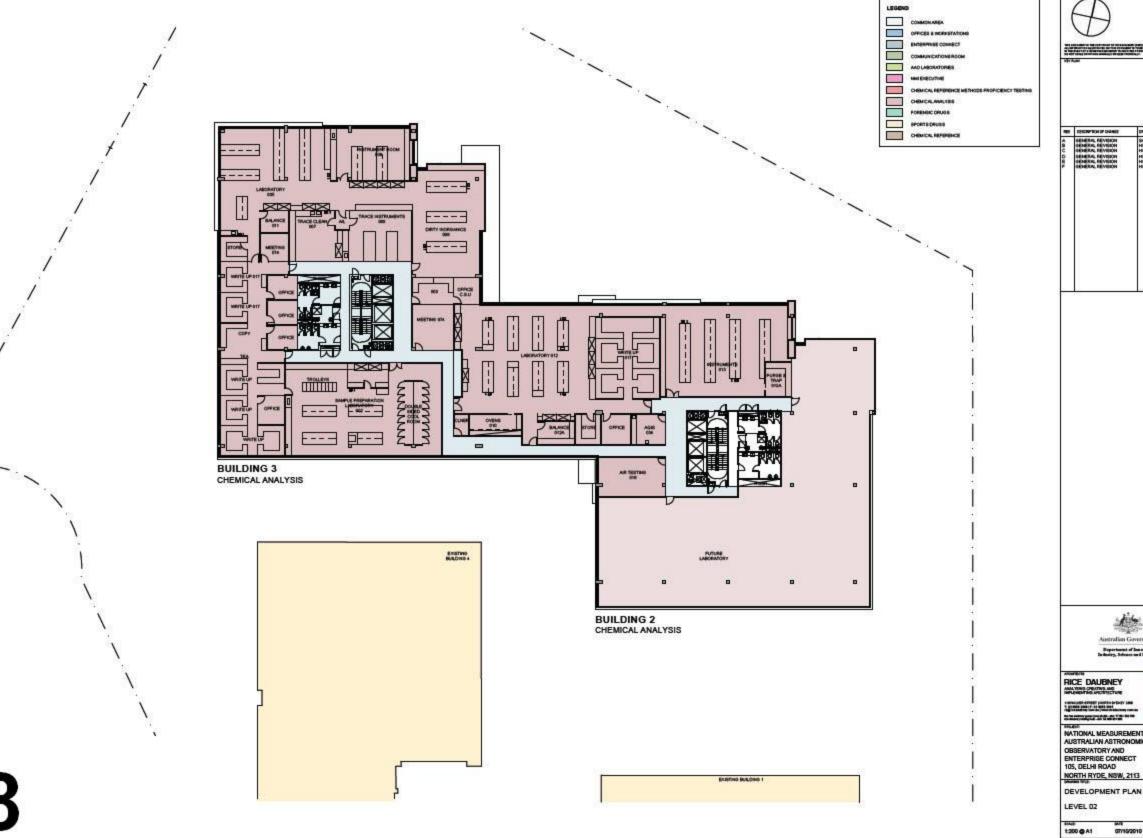

RICE DAUBNEY

Distriction of the last

NATIONAL MEASUREMENT INSTITUTE, AUSTRALIAN ASTRONOMICAL OBSERVATORY AND ENTERPRISE CONNECT 105, DELHI ROAD

NORTH RYDE, NSW, 2113

| HAR           | SATE .          | 040000 |
|---------------|-----------------|--------|
| 1:200 @ A1    | 07/10/2010      | GAL    |
| AND RESIDENCE | District County | ***    |
| 10519         | A1302           | F      |