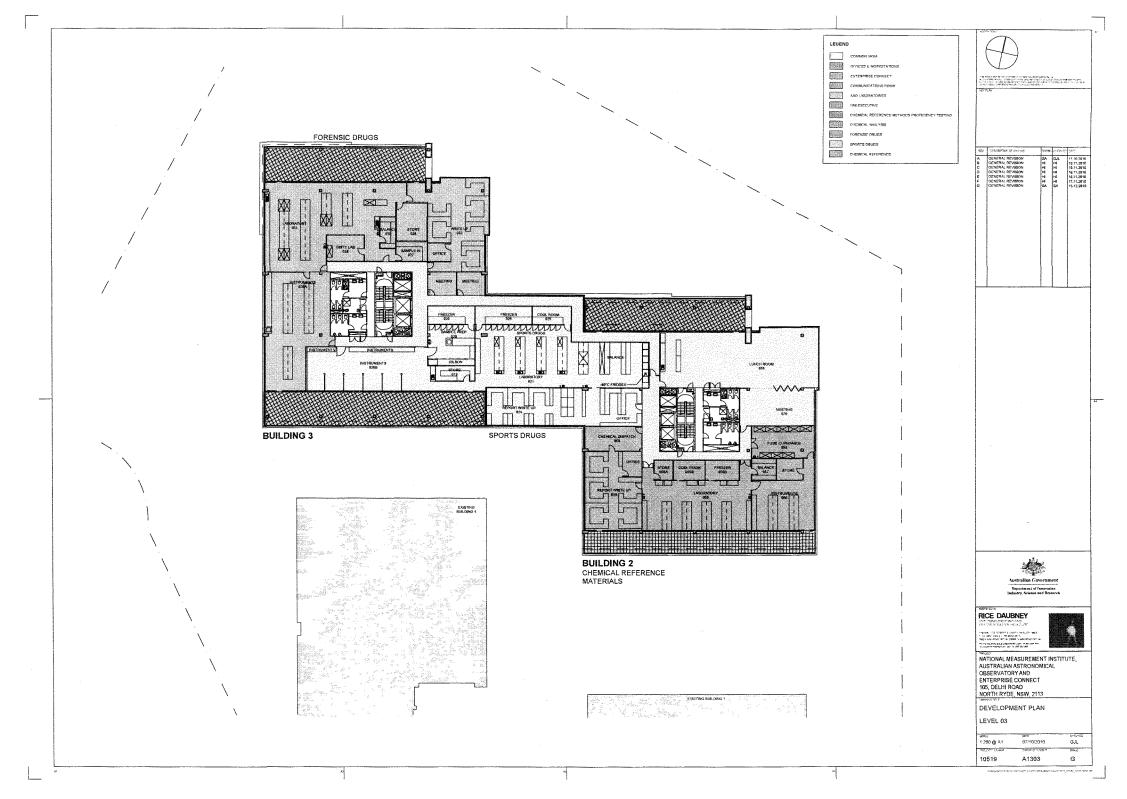

1

















Distriction of the last

NATIONAL MEASUREMENT INSTITUTE, AUSTRALIAN ASTRONOMICAL OBSERVATORYAND

NORTH RYDE, NSW, 2113

| BASE          | SA/S           | 146080 |
|---------------|----------------|--------|
| 1:200 @ A1    | 07/10/2010     | GJL    |
| ANALIT MARKET | SPANISH STATES | ***    |
| 10519         | A1301          | E      |







RICE DAUBNEY

Distriction of the last

NATIONAL MEASUREMENT INSTITUTE, AUSTRALIAN ASTRONOMICAL OBSERVATORY AND ENTERPRISE CONNECT 105, DELHI ROAD

NORTH RYDE, NSW, 2113

| HAR           | SATE .          | 040000 |
|---------------|-----------------|--------|
| 1:200 @ A1    | 07/10/2010      | GAL    |
| AND RESIDENCE | District County | ***    |
| 10519         | A1302           | F      |