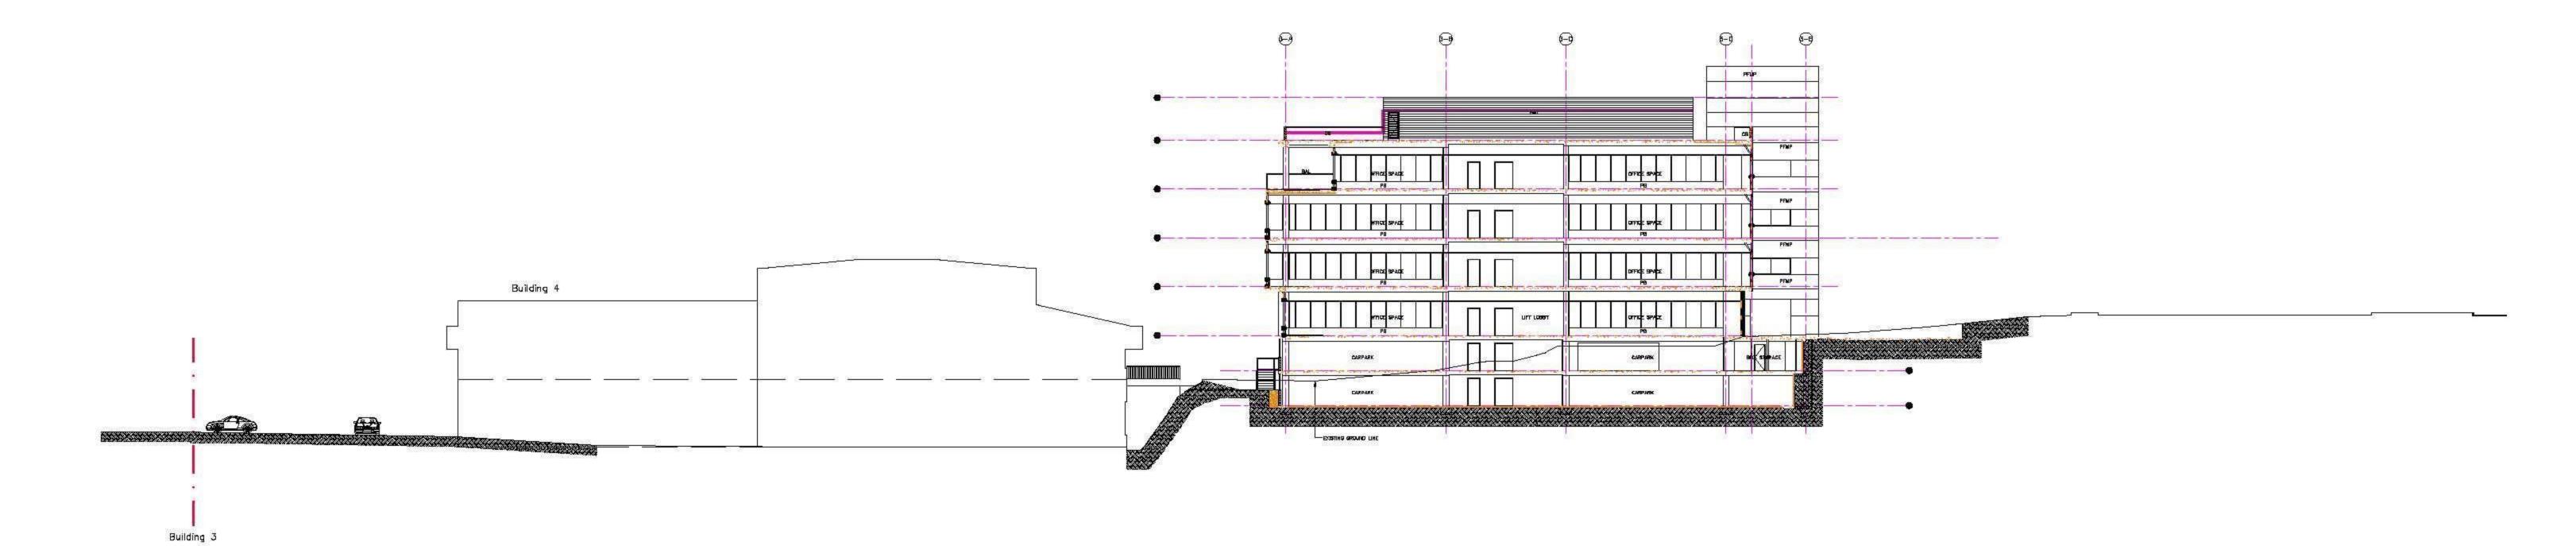

1

















Distriction of the last

NATIONAL MEASUREMENT INSTITUTE, AUSTRALIAN ASTRONOMICAL OBSERVATORYAND

NORTH RYDE, NSW, 2113

| BASE          | SA/S           | 146080 |
|---------------|----------------|--------|
| 1:200 @ A1    | 07/10/2010     | GJL    |
| ANALIT MARKET | SPANISH STATES | ***    |
| 10519         | A1301          | E      |







RICE DAUBNEY

Distriction of the last

NATIONAL MEASUREMENT INSTITUTE, AUSTRALIAN ASTRONOMICAL OBSERVATORY AND ENTERPRISE CONNECT 105, DELHI ROAD

NORTH RYDE, NSW, 2113

| HAR           | SATE .          | 040000 |
|---------------|-----------------|--------|
| 1:200 @ A1    | 07/10/2010      | GAL    |
| AND RESIDENCE | District County | ***    |
| 10519         | A1302           | F      |