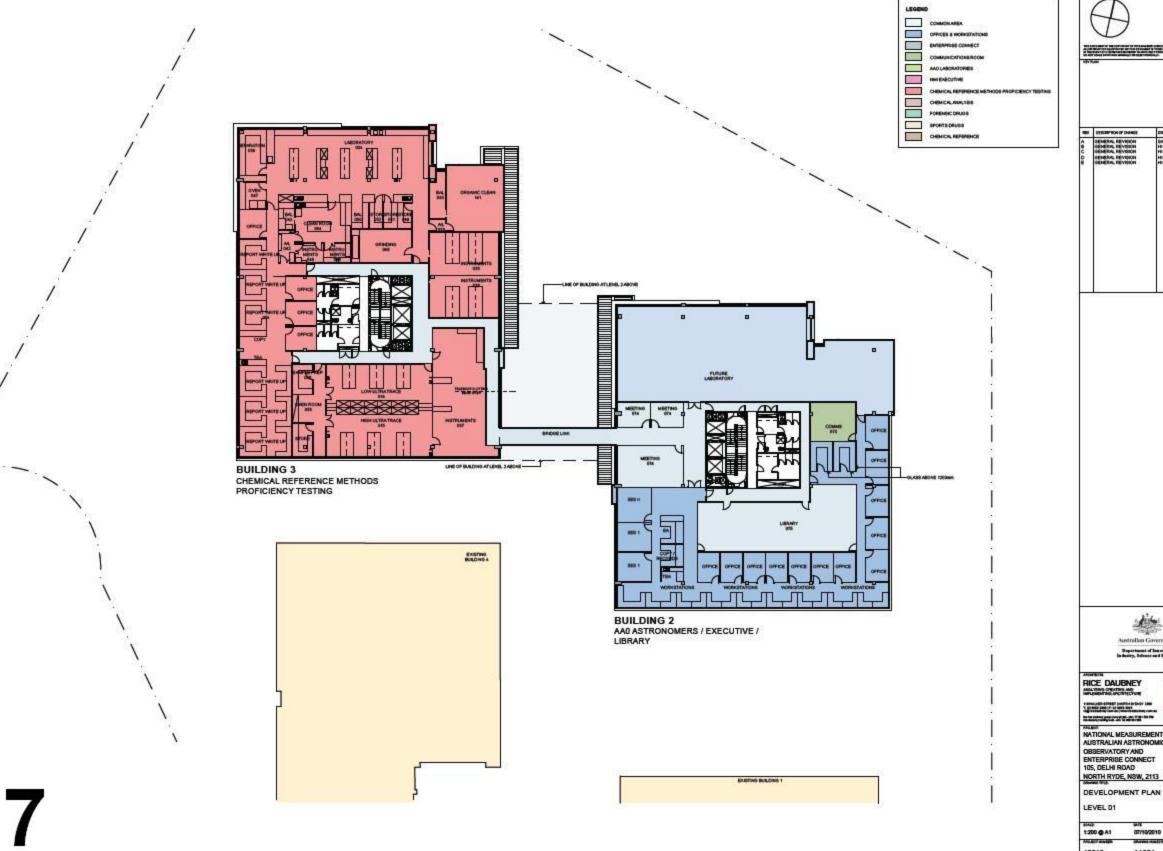

1

Distriction of the last

NATIONAL MEASUREMENT INSTITUTE, AUSTRALIAN ASTRONOMICAL OBSERVATORYAND

NORTH RYDE, NSW, 2113

| BASE          | SA/S           | 146080 |
|---------------|----------------|--------|
| 1:200 @ A1    | 07/10/2010     | GJL    |
| ANALIT MARKET | SPANISH STATES | ***    |
| 10519         | A1301          | E      |