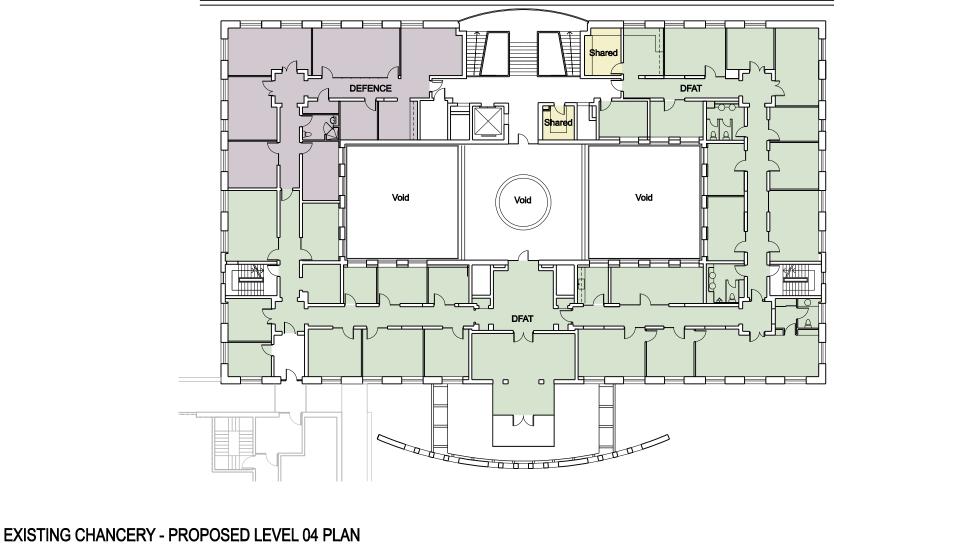

# EXISTING CHANCERY - PROPOSED LEVEL 03 PLAN

| DFAT<br>ACIAR                                | AUSAID AUSTRADE | DEFENCE<br>DEST | DIMA<br>AFFA    | INVEST AUST.<br>Shared Areas | TREASURY |     |
|----------------------------------------------|-----------------|-----------------|-----------------|------------------------------|----------|-----|
| CHANCERY EXTENSION A<br>AUSTRALIAN EMBASSY B |                 |                 | SCALE 1:300 @A4 | 00 02 05                     | 10       | 25m |