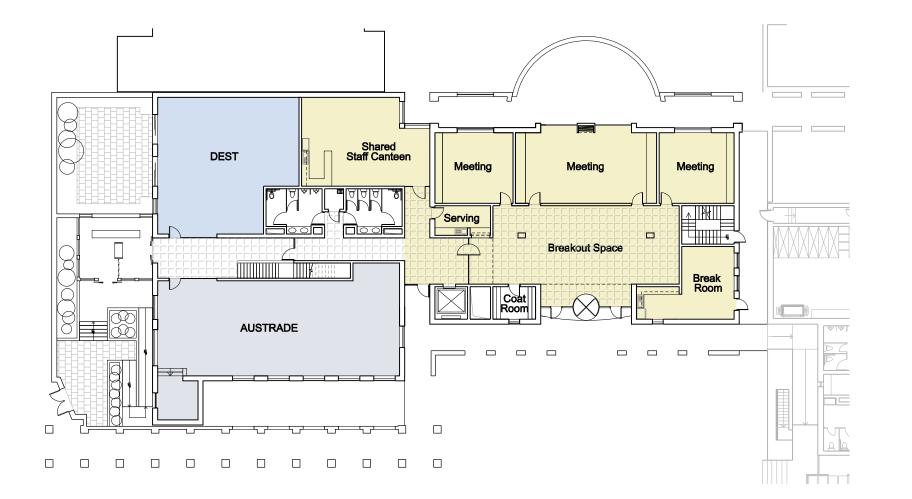

### CHANCERY NEW WING - PROPOSED LEVEL 02 FLOOR PLAN

| DFAT<br>ACIAR                                | AUSAID<br>AUSTRADE | DEFENCE<br>DEST | DIMA<br>AFFA    | INVEST AUST.<br>Shared Areas | TREASURY | $\bigcirc$ |
|----------------------------------------------|--------------------|-----------------|-----------------|------------------------------|----------|------------|
| CHANCERY EXTENSION A<br>AUSTRALIAN EMBASSY E |                    |                 | SCALE 1:300 @A4 | 00 02 05                     | 10       | 25m        |