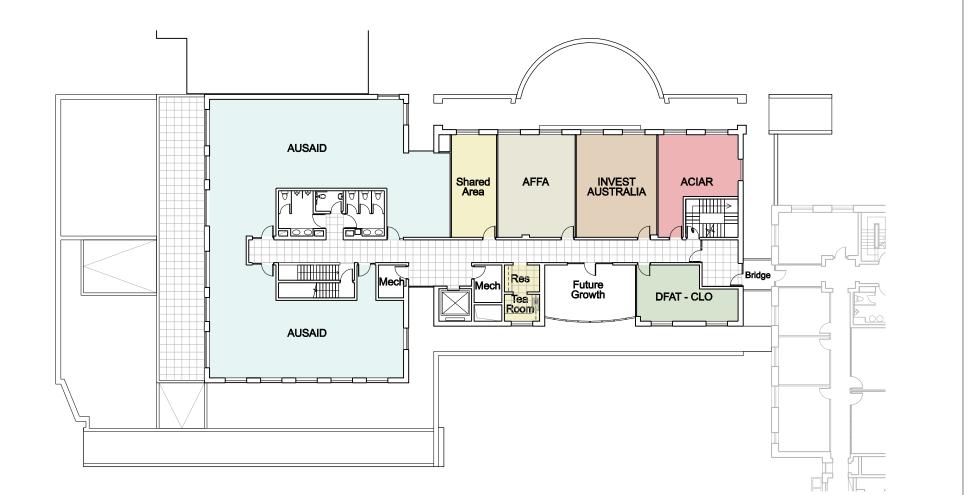

### CHANCERY NEW WING - PROPOSED LEVEL 02 FLOOR PLAN

| DFAT<br>ACIAR                                | AUSAID<br>AUSTRADE | DEFENCE<br>DEST | DIMA<br>AFFA    | INVEST AUST.<br>Shared Areas | TREASURY | $\bigcirc$ |
|----------------------------------------------|--------------------|-----------------|-----------------|------------------------------|----------|------------|
| CHANCERY EXTENSION A<br>AUSTRALIAN EMBASSY E |                    |                 | SCALE 1:300 @A4 | 00 02 05                     | 10       | 25m        |