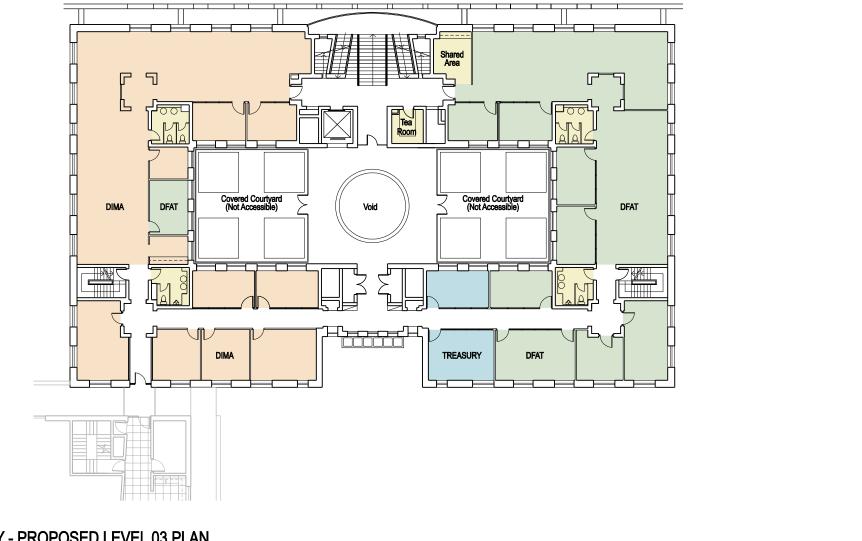

# EXISTING CHANCERY - PROPOSED LEVEL 03 PLAN

| DFAT<br>ACIAR                                | AUSAID AUSTRADE | DEFENCE<br>DEST | DIMA<br>AFFA    | INVEST AUST.<br>Shared Areas | TREASURY |     |
|----------------------------------------------|-----------------|-----------------|-----------------|------------------------------|----------|-----|
| CHANCERY EXTENSION A<br>AUSTRALIAN EMBASSY B |                 |                 | SCALE 1:300 @A4 | 00 02 05                     | 10       | 25m |