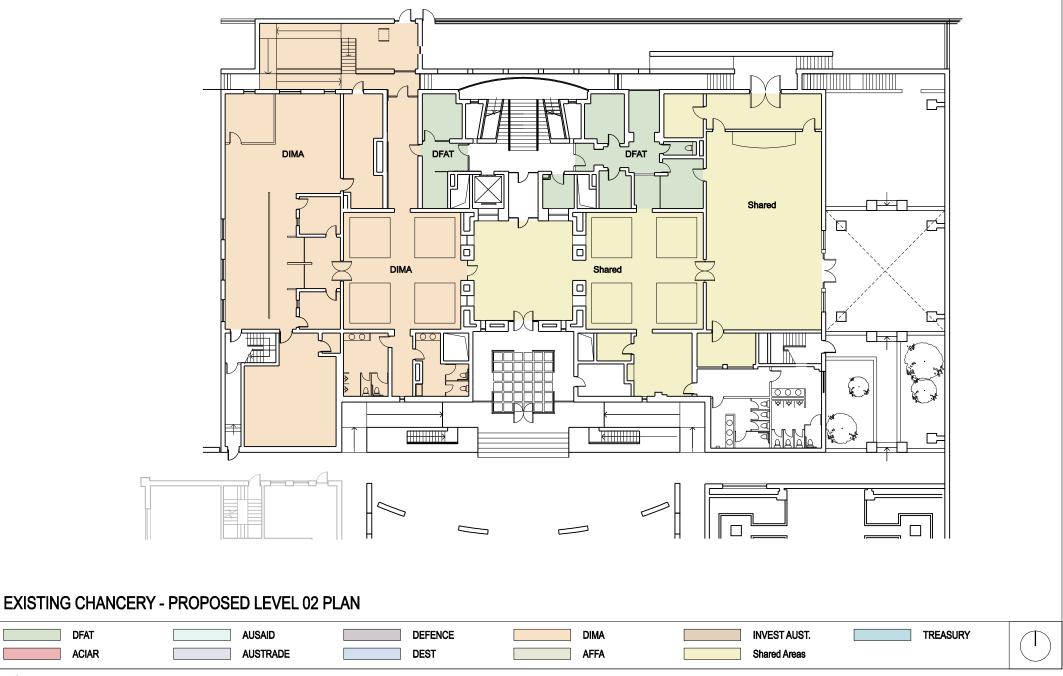

# EXISTING CHANCERY - PROPOSED LEVEL 03 PLAN

| DFAT<br>ACIAR                                | AUSAID AUSTRADE | DEFENCE<br>DEST | DIMA<br>AFFA    | INVEST AUST.<br>Shared Areas | TREASURY |     |
|----------------------------------------------|-----------------|-----------------|-----------------|------------------------------|----------|-----|
| CHANCERY EXTENSION A<br>AUSTRALIAN EMBASSY B |                 |                 | SCALE 1:300 @A4 | 00 02 05                     | 10       | 25m |