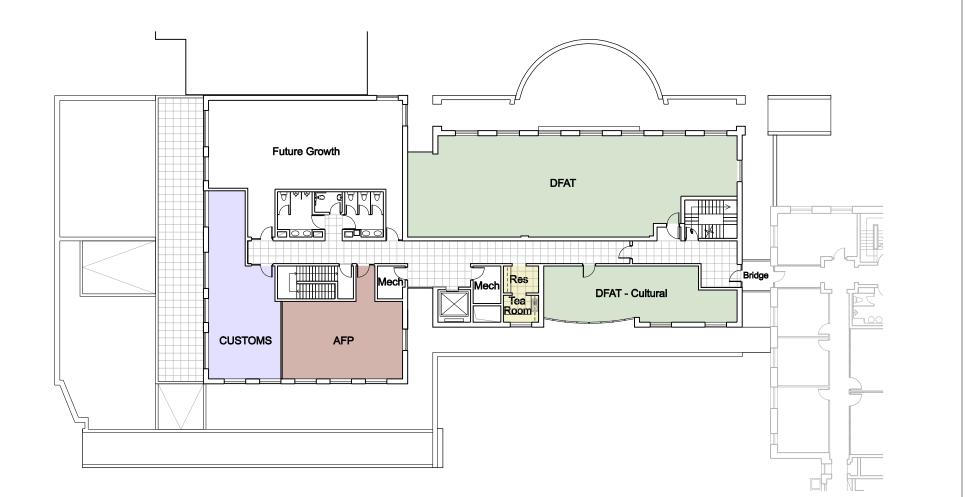

# CHANCERY NEW WING - PROPOSED LEVEL 04 FLOOR PLAN

| DFAT<br>ACIAR                                | AUSAID<br>AUSTRADE | DEFENCE<br>DEST | DIMA<br>AFFA    |    | INVEST AUST.<br>Shared Areas |    | TREASURY | $\bigcirc$ |
|----------------------------------------------|--------------------|-----------------|-----------------|----|------------------------------|----|----------|------------|
| CHANCERY EXTENSION A<br>AUSTRALIAN EMBASSY B | IENT               |                 | SCALE 1:300 @A4 | 00 | 0 02 05                      | 10 |          | 25m        |