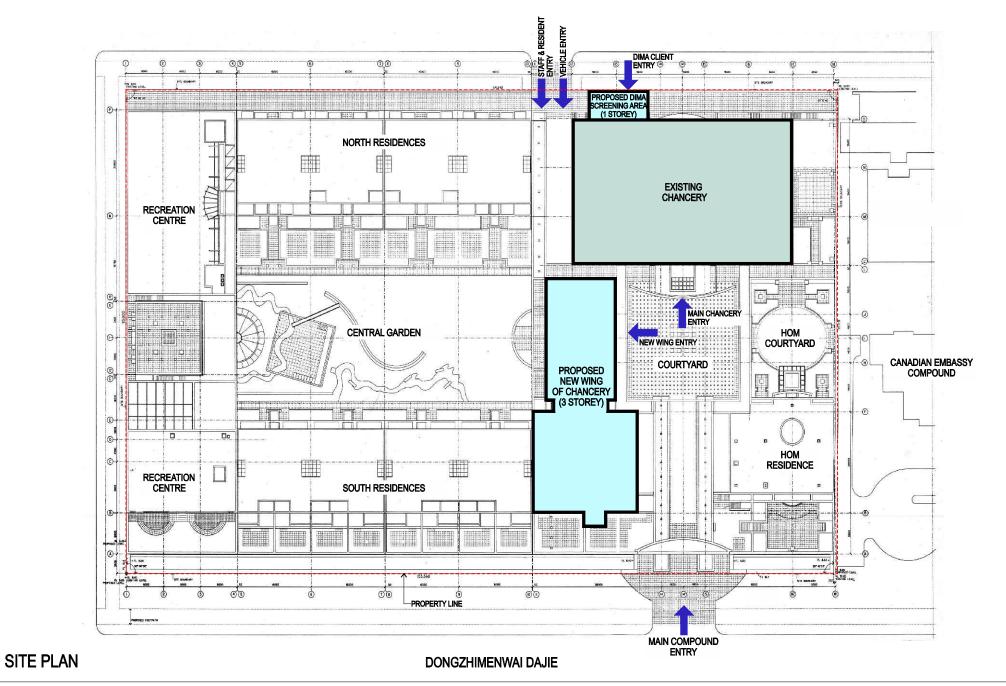

CHANCERY EXTENSION AND REFURBISHMENT AUSTRALIAN EMBASSY BEIJING  $(\mathbf{I})$ 

| TO BOOM |  |
|---------|--|

DFAT

ACIAR

| SCALE 1:300 @A4 | 00 | 02 | 05 | 10 |  |
|-----------------|----|----|----|----|--|