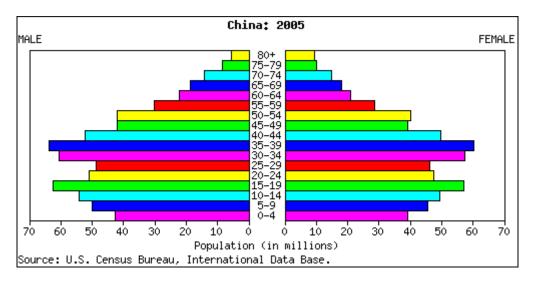

However when it comes to abortion for sex selection purposes the great majority of the Australian electorate are clearly on the side of opposition to funding of abortion for Male Preferment. It is of course whether Male Preferment is acceptable in our society which the Committee is examining. The consequences of male preferment can be seen in the population pyramid for China below:

IN effect Chinese Males will outnumber Chinese females by about 5-10 Million in 2020. The solution to this may well be female harvesting in the 2020's.

In Australia Male preferment will lead to an excess of males over females which will lead to increased rapes, homosexuality, child abuse suicide in twenty years time. IF increased masculinity is confined to (or is prevalent in) specific racial or religious groups it will lead to anti social behaviour within those groups which in effect will lead to racial tensions rising to racial hatred. It is in fact the recipe for the development of extreme racist groups. Increased masculinity will lead to significant costs to government during school years, increased cost for juvenile detention and prisons in early adulthood and increased costs for aged care by 2070's . The Population pyramid for Australia below already shows a slight degree of masculinity in Australia's 0-5 year old.