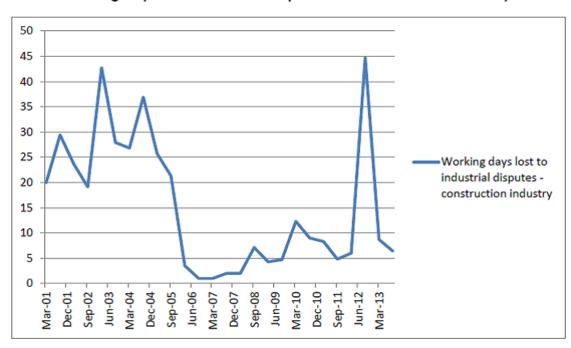

## **EXPLANATION OF INDUSTRIAL DISPUTES GRAPHS**

The graph that appeared on p.16 of the initial AMAM submission (appended to the submission for this, second Committee inquiry) was sourced from the ABS statistics referenced below.

The data was sourced from in the ABS series – 6321.0.55.001, Industrial Disputes, Australia, using the indicator "days lost to industrial disputes" and graphing every second or third quarter.

The full data is also appended, following the graph.

## Working days lost to industrial disputes in the construction industry

## Original Data from the ABS Industrial Disputes Series: 6321.0.55.001

|          | Working days Lost<br>Construction<br>(Number of days<br>lost, 000s) |          | Working days Lost<br>Construction<br>(Number of days<br>lost, 000s) |  |
|----------|---------------------------------------------------------------------|----------|---------------------------------------------------------------------|--|
|          |                                                                     |          |                                                                     |  |
| Mar-2001 | 19.9                                                                | Mar-2008 | 2.0                                                                 |  |
| Jun-2001 | 42.0                                                                | Jun-2008 | 1.4                                                                 |  |
| Sep-2001 | 29.4                                                                | Sep-2008 | 7.1                                                                 |  |
| Dec-2001 | 29.4                                                                | Dec-2008 | 3.3                                                                 |  |
| Mar-2002 | 23.6                                                                | Mar-2009 | 4.3                                                                 |  |
| Jun-2002 | 24.2                                                                | Jun-2009 | 7.6                                                                 |  |
| Sep-2002 | 19.1                                                                | Sep-2009 | 4.7                                                                 |  |
| Dec-2002 | 34.7                                                                | Dec-2009 | 7.1                                                                 |  |
| Mar-2003 | 42.7                                                                | Mar-2010 | 12.3                                                                |  |
| Jun-2003 | 14.5                                                                | Jun-2010 | 6.5                                                                 |  |
| Sep-2003 | 27.9                                                                | Sep-2010 | 9.0                                                                 |  |
| Dec-2003 | 38.2                                                                | Dec-2010 | 3.2                                                                 |  |
| Mar-2004 | 26.8                                                                | Mar-2011 | 8.3                                                                 |  |
| Jun-2004 | 26.5                                                                | Jun-2011 | 34.2                                                                |  |
| Sep-2004 | 36.9                                                                | Sep-2011 | 4.8                                                                 |  |
| Dec-2004 | 29.9                                                                | Dec-2011 | 4.0                                                                 |  |
| Mar-2005 | 25.7                                                                | Mar-2012 | 6.0                                                                 |  |
| Jun-2005 | 19.4                                                                | Jun-2012 | 9.0                                                                 |  |
| Sep-2005 | 21.3                                                                | Sep-2012 | 44.7                                                                |  |
| Dec-2005 | 23.0                                                                | Dec-2012 | 1.8                                                                 |  |
| Mar-2006 | 3.5                                                                 | Mar-2013 | 8.7                                                                 |  |
| Jun-2006 | 4.6                                                                 | Jun-2013 | 6.4                                                                 |  |
| Sep-2006 | 1.0                                                                 | Sep-2013 | 6.8                                                                 |  |
| Dec-2006 | 6.1                                                                 |          |                                                                     |  |
| Mar-2007 | 1.0                                                                 |          |                                                                     |  |
| Jun-2007 | 1.2                                                                 |          |                                                                     |  |
| Sep-2007 | 2.0                                                                 |          |                                                                     |  |
| Dec-2007 | 2.6                                                                 |          |                                                                     |  |
| Mar-2008 | 2.0                                                                 |          |                                                                     |  |
| Jun-2008 | 1.4                                                                 |          |                                                                     |  |