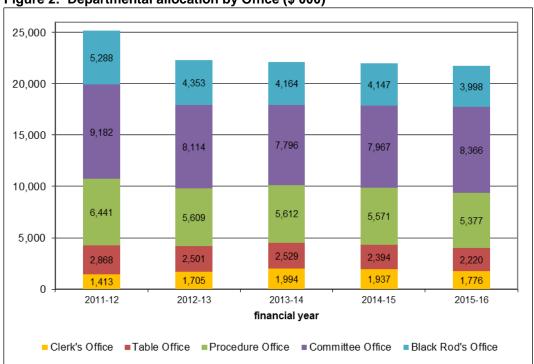

Figure 2: Departmental allocation by Office (\$'000)

Figures for 2011-12, 2012-13 and 2013-14 are actual expenses.

Figures for 2014-15 and 2015-16 are estimated actual expenses.

The cost of corporate overheads is allocated across the offices based on average staffing levels.

#### Attribution of corporate overheads

The cost of corporate overheads is allocated across the Offices in the departmental program, based on average staffing levels.