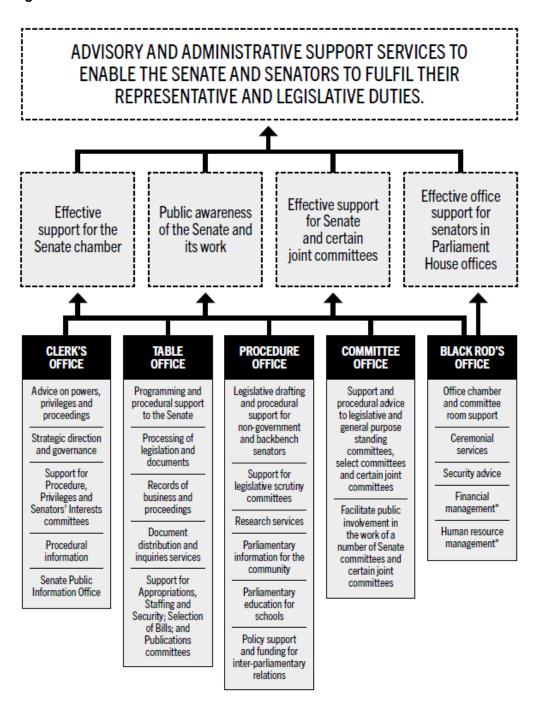

Figure 1

<sup>\*</sup> The department draws on special appropriations for, and administers the payment of, senators' salaries and allowances, superannuation, postage and freight expenses.

### **DEPARTMENTAL OVERVIEW**

The Department of the Senate is one of the four parliamentary departments supporting the Australian Parliament.

It provides advisory and administrative support services to facilitate the work of the Senate and to enable senators to fulfil their representative and legislative duties. In doing so, the department supports the operations of the Senate and its committees, and promotes public awareness of their role and work.

The department is responsible to the Senate through the President of the Senate. Its administrative head is the Clerk of the Senate. The department is organised into five offices, whose responsibilities and outputs are set out in Figure 1 and in the tables on pages 13 to 18.

These areas are reflected in Figure 1. The department also provides corporate support for the Clerk of the Senate as its accountable authority, for its own operations and for interdepartmental arrangements across the parliamentary service.