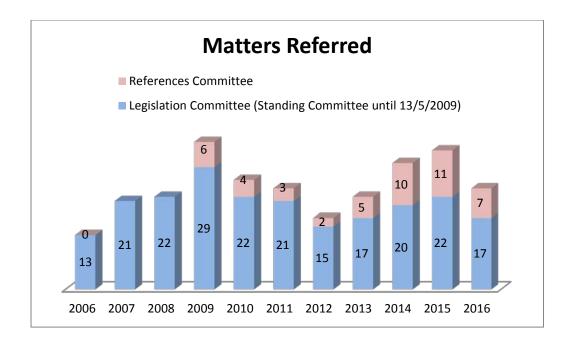

### **PART THREE**

Matters referred and Reports tabled annually (by Committee)

1 January 2006-31 December 2016

### Community Affairs Legislation and References Committees





# **Economics Legislation and References Committees**





## **Education and Employment Legislation and References Committees**





### **Environment and Communications Legislation and References Committees**





### Finance and Public Administration Legislation and References Committees





### Foreign Affairs, Defence and Trade Legislation and References Committees





### Legal and Constitutional Affairs Legislation and References Committees





### **Rural & Regional Affairs and Transport Legislation and References Committees**