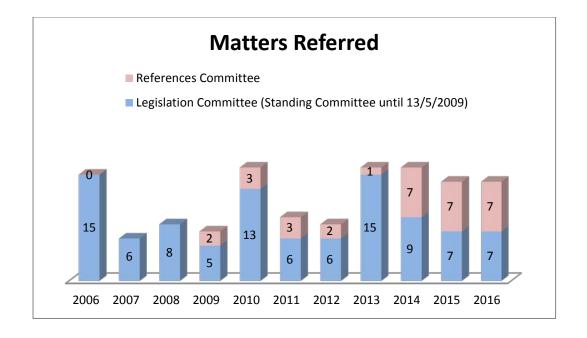

### **PART THREE**

Matters referred and Reports tabled annually (by Committee)

1 January 2006-31 December 2016

### Community Affairs Legislation and References Committees





# **Economics Legislation and References Committees**





## **Education and Employment Legislation and References Committees**





### **Environment and Communications Legislation and References Committees**





### Finance and Public Administration Legislation and References Committees





### Foreign Affairs, Defence and Trade Legislation and References Committees





### Legal and Constitutional Affairs Legislation and References Committees





### **Rural & Regional Affairs and Transport Legislation and References Committees**