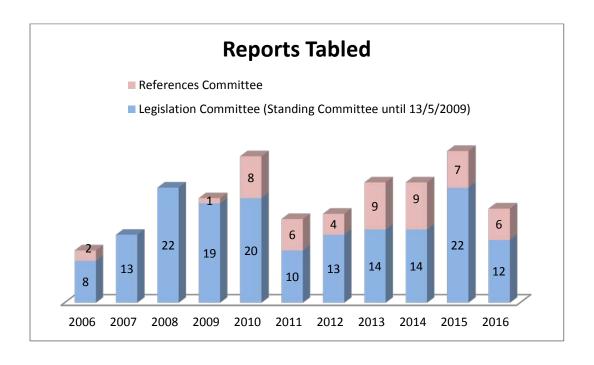

### **PART THREE**

Matters referred and Reports tabled annually (by Committee)

1 January 2006-31 December 2016

### Community Affairs Legislation and References Committees





# **Economics Legislation and References Committees**





## **Education and Employment Legislation and References Committees**





### **Environment and Communications Legislation and References Committees**





### Finance and Public Administration Legislation and References Committees





### Foreign Affairs, Defence and Trade Legislation and References Committees





### Legal and Constitutional Affairs Legislation and References Committees





### **Rural & Regional Affairs and Transport Legislation and References Committees**