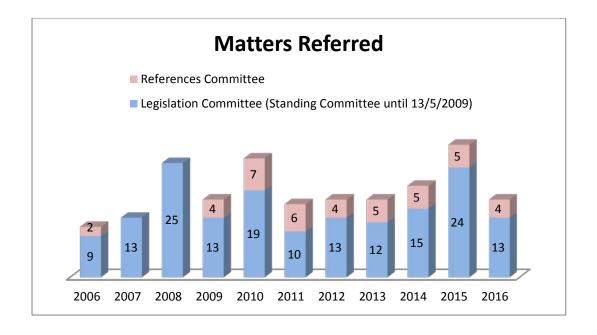

### **PART THREE**

Matters referred and Reports tabled annually (by Committee)

1 January 2006-31 December 2016

### Community Affairs Legislation and References Committees





# **Economics Legislation and References Committees**





## **Education and Employment Legislation and References Committees**





### **Environment and Communications Legislation and References Committees**





### Finance and Public Administration Legislation and References Committees





### Foreign Affairs, Defence and Trade Legislation and References Committees





### Legal and Constitutional Affairs Legislation and References Committees





### **Rural & Regional Affairs and Transport Legislation and References Committees**