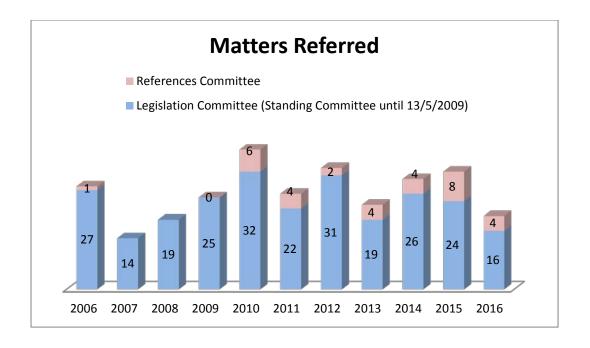

### **PART THREE**

Matters referred and Reports tabled annually (by Committee)

1 January 2006-31 December 2016

### Community Affairs Legislation and References Committees





# **Economics Legislation and References Committees**





## **Education and Employment Legislation and References Committees**





### **Environment and Communications Legislation and References Committees**





### Finance and Public Administration Legislation and References Committees





### Foreign Affairs, Defence and Trade Legislation and References Committees





### Legal and Constitutional Affairs Legislation and References Committees





### **Rural & Regional Affairs and Transport Legislation and References Committees**