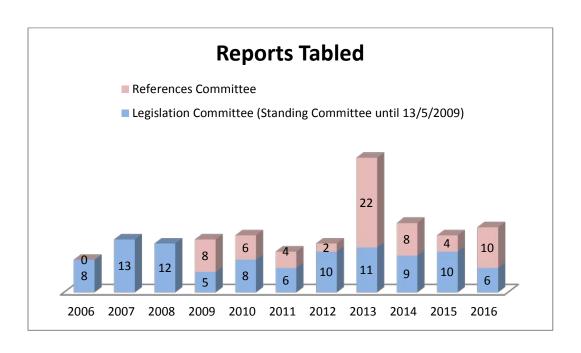

### **PART THREE**

Matters referred and Reports tabled annually (by Committee)

1 January 2006-31 December 2016

### Community Affairs Legislation and References Committees





# **Economics Legislation and References Committees**





## **Education and Employment Legislation and References Committees**





### **Environment and Communications Legislation and References Committees**





### Finance and Public Administration Legislation and References Committees





### Foreign Affairs, Defence and Trade Legislation and References Committees





### Legal and Constitutional Affairs Legislation and References Committees





### **Rural & Regional Affairs and Transport Legislation and References Committees**