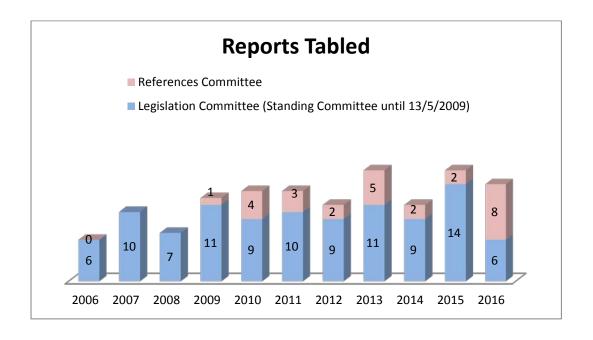

### **PART THREE**

Matters referred and Reports tabled annually (by Committee)

1 January 2006-31 December 2016

### Community Affairs Legislation and References Committees





# **Economics Legislation and References Committees**





## **Education and Employment Legislation and References Committees**





### **Environment and Communications Legislation and References Committees**





### Finance and Public Administration Legislation and References Committees





### Foreign Affairs, Defence and Trade Legislation and References Committees





### Legal and Constitutional Affairs Legislation and References Committees





### **Rural & Regional Affairs and Transport Legislation and References Committees**