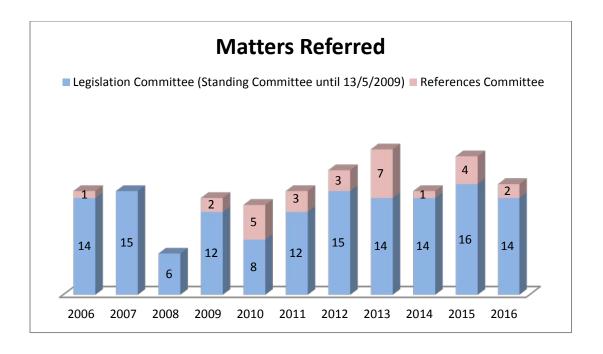

### **PART THREE**

Matters referred and Reports tabled annually (by Committee)

1 January 2006-31 December 2016

### Community Affairs Legislation and References Committees





# **Economics Legislation and References Committees**





## **Education and Employment Legislation and References Committees**





### **Environment and Communications Legislation and References Committees**





### Finance and Public Administration Legislation and References Committees





### Foreign Affairs, Defence and Trade Legislation and References Committees





### Legal and Constitutional Affairs Legislation and References Committees





### **Rural & Regional Affairs and Transport Legislation and References Committees**