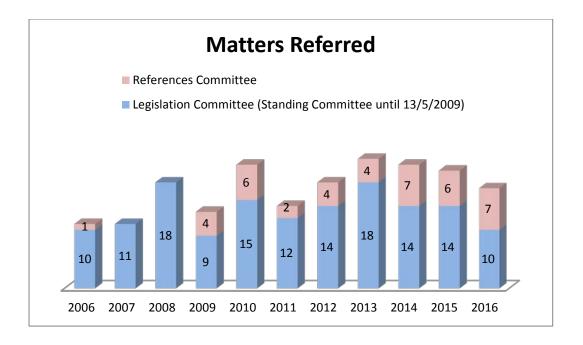

### **PART THREE**

Matters referred and Reports tabled annually (by Committee)

1 January 2006-31 December 2016

### Community Affairs Legislation and References Committees





# **Economics Legislation and References Committees**





## **Education and Employment Legislation and References Committees**





### **Environment and Communications Legislation and References Committees**





### Finance and Public Administration Legislation and References Committees





### Foreign Affairs, Defence and Trade Legislation and References Committees





### Legal and Constitutional Affairs Legislation and References Committees





### **Rural & Regional Affairs and Transport Legislation and References Committees**