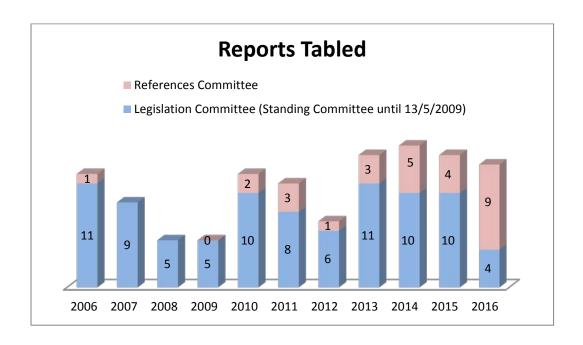

### **PART THREE**

Matters referred and Reports tabled annually (by Committee)

1 January 2006-31 December 2016

### Community Affairs Legislation and References Committees





# **Economics Legislation and References Committees**





## **Education and Employment Legislation and References Committees**





### **Environment and Communications Legislation and References Committees**





### Finance and Public Administration Legislation and References Committees





### Foreign Affairs, Defence and Trade Legislation and References Committees





### Legal and Constitutional Affairs Legislation and References Committees





### **Rural & Regional Affairs and Transport Legislation and References Committees**