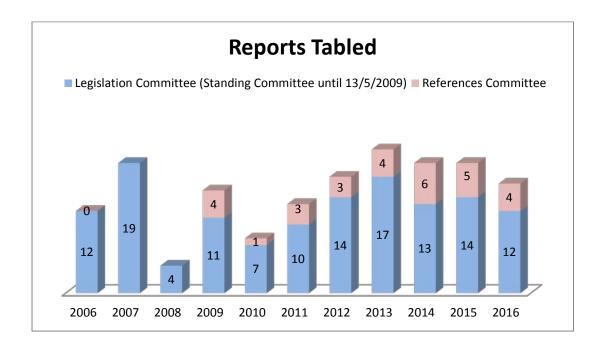

### **PART THREE**

Matters referred and Reports tabled annually (by Committee)

1 January 2006-31 December 2016

### Community Affairs Legislation and References Committees





# **Economics Legislation and References Committees**





## **Education and Employment Legislation and References Committees**





### **Environment and Communications Legislation and References Committees**





### Finance and Public Administration Legislation and References Committees





### Foreign Affairs, Defence and Trade Legislation and References Committees





### Legal and Constitutional Affairs Legislation and References Committees





### **Rural & Regional Affairs and Transport Legislation and References Committees**