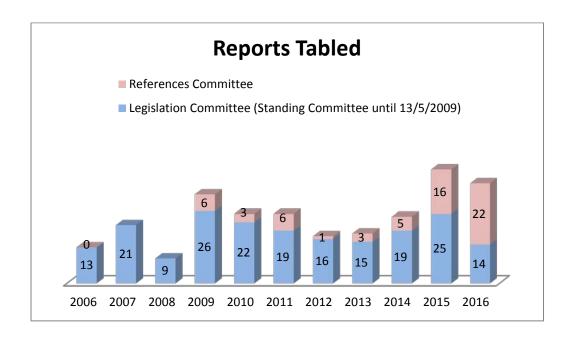

### **PART THREE**

Matters referred and Reports tabled annually (by Committee)

1 January 2006-31 December 2016

### Community Affairs Legislation and References Committees





# **Economics Legislation and References Committees**





## **Education and Employment Legislation and References Committees**





### **Environment and Communications Legislation and References Committees**





### Finance and Public Administration Legislation and References Committees





### Foreign Affairs, Defence and Trade Legislation and References Committees





### Legal and Constitutional Affairs Legislation and References Committees





### **Rural & Regional Affairs and Transport Legislation and References Committees**