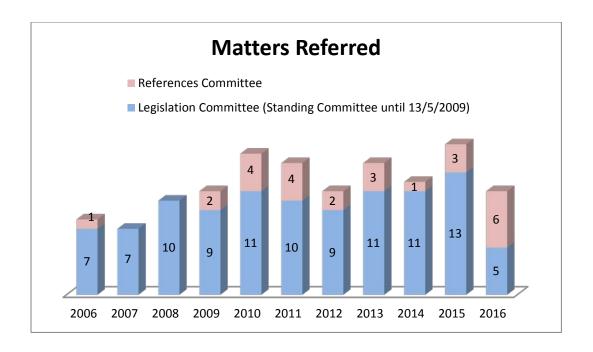

### **PART THREE**

Matters referred and Reports tabled annually (by Committee)

1 January 2006-31 December 2016

### Community Affairs Legislation and References Committees





# **Economics Legislation and References Committees**





## **Education and Employment Legislation and References Committees**





### **Environment and Communications Legislation and References Committees**





### Finance and Public Administration Legislation and References Committees





### Foreign Affairs, Defence and Trade Legislation and References Committees





### Legal and Constitutional Affairs Legislation and References Committees





### **Rural & Regional Affairs and Transport Legislation and References Committees**