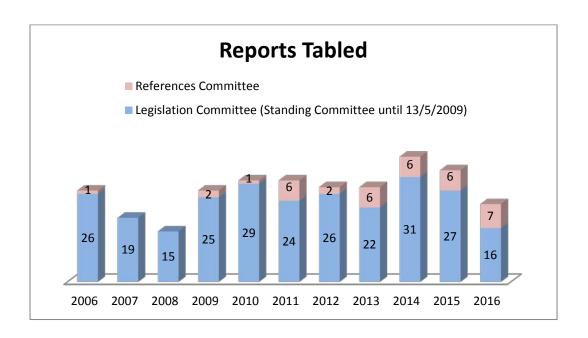

### **PART THREE**

Matters referred and Reports tabled annually (by Committee)

1 January 2006-31 December 2016

### Community Affairs Legislation and References Committees





# **Economics Legislation and References Committees**





## **Education and Employment Legislation and References Committees**





### **Environment and Communications Legislation and References Committees**





### Finance and Public Administration Legislation and References Committees





### Foreign Affairs, Defence and Trade Legislation and References Committees





### Legal and Constitutional Affairs Legislation and References Committees





### **Rural & Regional Affairs and Transport Legislation and References Committees**