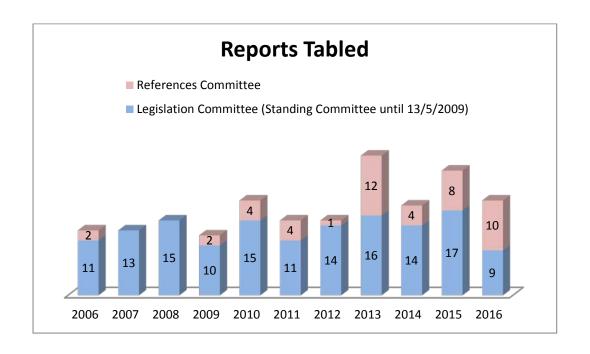

### **PART THREE**

Matters referred and Reports tabled annually (by Committee)

1 January 2006-31 December 2016

### Community Affairs Legislation and References Committees





# **Economics Legislation and References Committees**





## **Education and Employment Legislation and References Committees**





### **Environment and Communications Legislation and References Committees**





### Finance and Public Administration Legislation and References Committees





### Foreign Affairs, Defence and Trade Legislation and References Committees





### Legal and Constitutional Affairs Legislation and References Committees





### **Rural & Regional Affairs and Transport Legislation and References Committees**