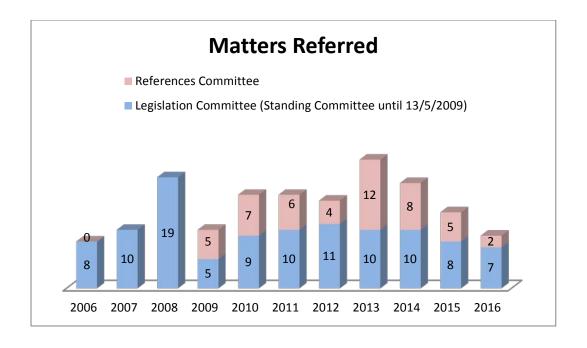

### **PART THREE**

Matters referred and Reports tabled annually (by Committee)

1 January 2006-31 December 2016

### Community Affairs Legislation and References Committees





# **Economics Legislation and References Committees**





## **Education and Employment Legislation and References Committees**





### **Environment and Communications Legislation and References Committees**





### Finance and Public Administration Legislation and References Committees





### Foreign Affairs, Defence and Trade Legislation and References Committees





### Legal and Constitutional Affairs Legislation and References Committees





### **Rural & Regional Affairs and Transport Legislation and References Committees**